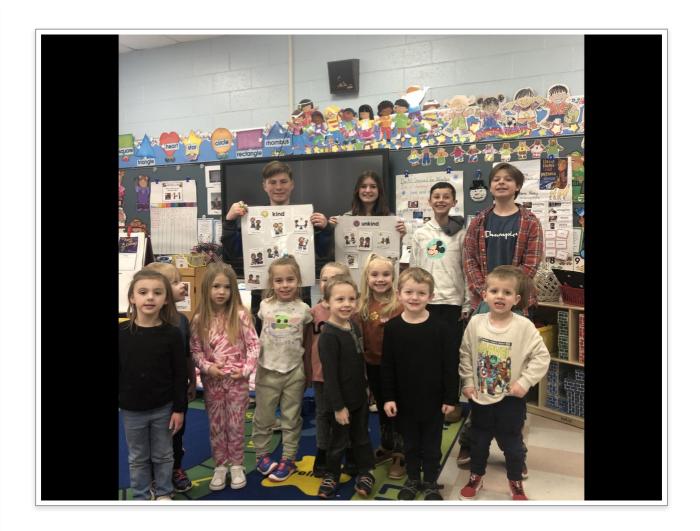

#### PRESCHOOL NEWS

Preschool News: The Preschoolers enjoyed meeting with their 6th grade buddies. The children learned and practiced the Cougar Cub Chant in preparation for the upcoming Den Rally which will take place Friday, February 17th . The students looked at different scenarios and decided if the event was kind or unkind. The students then worked with their buddy on illustrating and writing about how they show kindness. The kindness projects were shared with the class. Fun was had by all. The students are looking forward to attending their first Den Rally! Go Cougars!