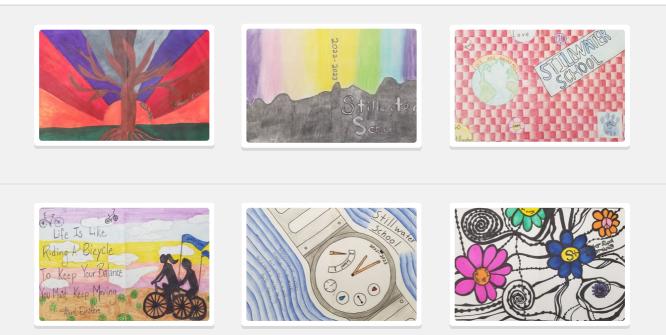

## **ART NEWS**

**Congratulations** to our winner of the 6th grade Yearbook Cover Design Contest for the 2022-2023 school year, GIAVANNA LUPO! So many of our 6th grade students put in extra time and effort producing amazing original designs. Meike Koch, Samuel Wykoff, Alexa Ando, Skyeleigh Battista, Ayden Degan, Kenzi Miller and Enzo Goedeke were our additional 7 finalists in the design competition. Gia's design has been sent to the yearbook company and will be printed on the cover of our school's yearbook.