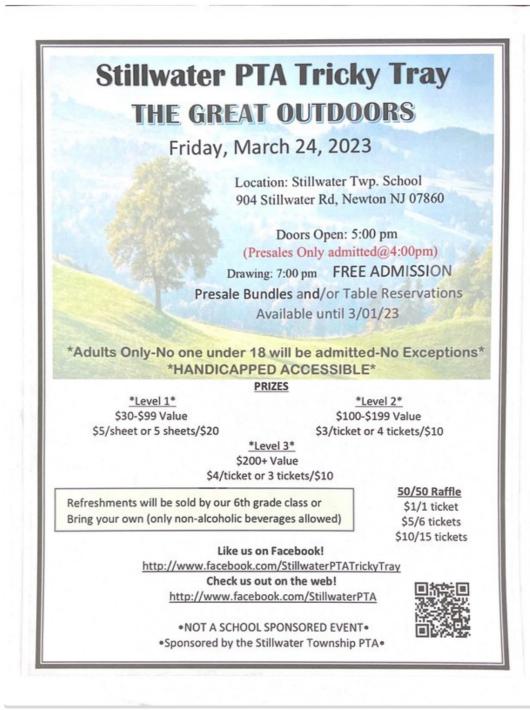

#### STILLWATER TOWNSHIP PTA

| 904 | Stillwater Road |
|-----|-----------------|
|     | anness notes    |

Dear Friends,

Stillwater Towrship PTA is a non-profit serving about 300 children is preschool through sixth grade. Stillwater is in a rural community in Sussex County and our residents are involved in our schools, sports, and community organizations. The Stillwater Township PTA works closely with the school to help with purchases of bools and support materials for the classrooms, special program and/or supplies for those programs, underwrite many school assemblies and much more. The PTA's mission is to make every child's potential are early is through engaging and empowering families and communities to advocate for all children.

Our Tricky Tray is our most popular and most profitable fundraiser of the year. We rely on these funds raised to provide valuable resources and free activities to the entire student body; and the PTA is so proud that we can support our children in these important ways.

Stillwater Township PTA's Annual Tricky Tray fundraiser is on Priday, March 24, 2023 at the Stillwater Township School, We exuld like to request your assistance with helping us continue to enrich our students academic experience by donating. Your donation to our Tricky Tray would be greatly appreciated and would go a long way in achieving the goals lated above.

Nearly 100+ people will attend the Tricky Tray this spring and purchase tickets to win more than 100 prices. Many prizes are donated from our parents and community members, but ultimately, we need the support of businesses such as yours. In return for a product, gift certificate, service or monetary contributions, you are entitled to: