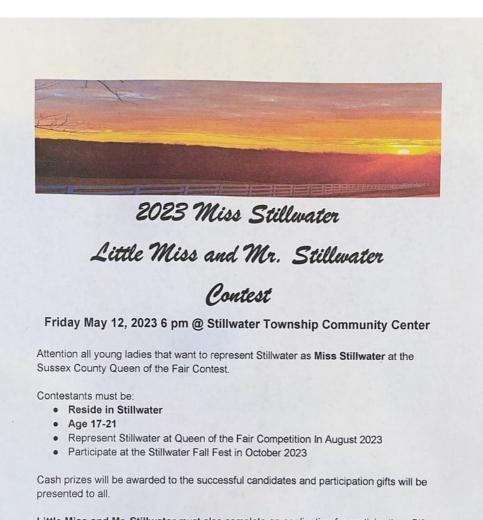

#### **Register for the 2023 Spring Recreation Season!**

This is not a school sponsored event.

Little Miss and Mr. Stillwater must also complete an application for participation. Gifts will be presented to all participants.

- · For Stillwater Residents only
- ages 4-7

Applications can be found at the Municipal Building and on the Stillwater Township website: <a href="http://www.stillwatertownshipni.com">www.stillwatertownshipni.com</a>

Deadline for all applicants is May 1, 2023 by the end of office hours @ 4:30 PM applications can be turned into the Municipal Building or emailed to: Recreation@stillwatertwp.com