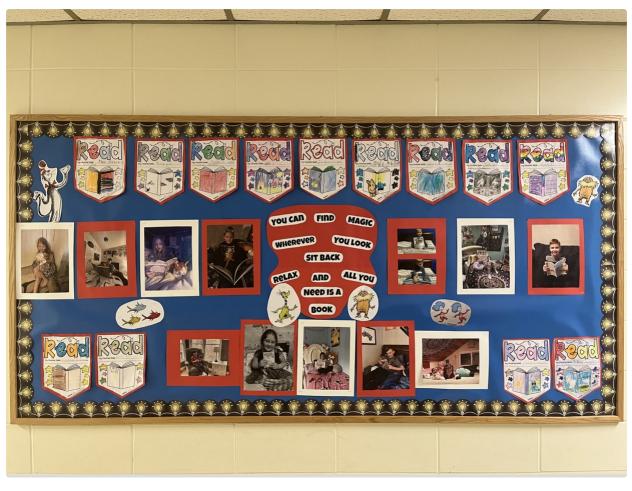

#### **SECOND GRADE NEWS**

Second graders are understanding and getting into bigger books now. It's our advice to encourage your second grader to read aloud in their head, read bigger books, discuss the characters and problems in their stories and keep continuing to fill out their nightly reading logs. We also celebrated Read Across America week and students sent in pictures of themselves reading at home in their favorite reading spots. Keep up the amazing work readers!

#### **SECOND GRADE NEWS**

Well, Stillwater School sure had fun celebrating Read Across America Week! We began the week with a special, school-wide read aloud from Mrs. Cramer! Students also had fun sharing their love of reading with various activities in their classrooms, which were displayed on bulletin boards throughout the school. Also, students shared their love of reading with our themed dress up spirit days! Read Across America Day, March 2nd, was made extra special with community guest readers sharing about their role in the community and reading to the classes, an NJEA PRIDE sponsored event. Lastly, we concluded our week of fun on Friday with a school-wide "Drop Everything and Read" time!