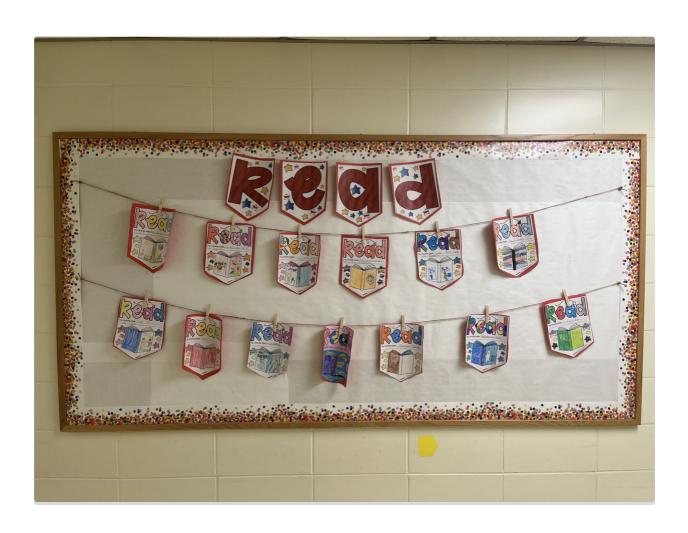

#### **SECOND GRADE NEWS**

Second graders are understanding and getting into bigger books now. It's our advice to encourage your second grader to read aloud in their head, read bigger books, discuss the characters and problems in their stories and keep continuing to fill out their nightly reading logs. We also celebrated Read Across America week and students sent in pictures of themselves reading at home in their favorite reading spots. Keep up the amazing work readers!

#### **SECOND GRADE NEWS**

Well, Stillwater School sure had fun celebrating Read Across America Week! We began the week with a special, school-wide read aloud from Mrs. Cramer! Students also had fun sharing their love of reading with various activities in their classrooms, which were displayed on bulletin boards throughout the school. Also, students shared their love of reading with our themed dress up spirit days! Read Across America Day, March 2nd, was made extra special with community guest readers sharing about their role in the community and reading to the classes, an NJEA PRIDE sponsored event. Lastly, we concluded our week of fun on Friday with a school-wide "Drop Everything and Read" time!