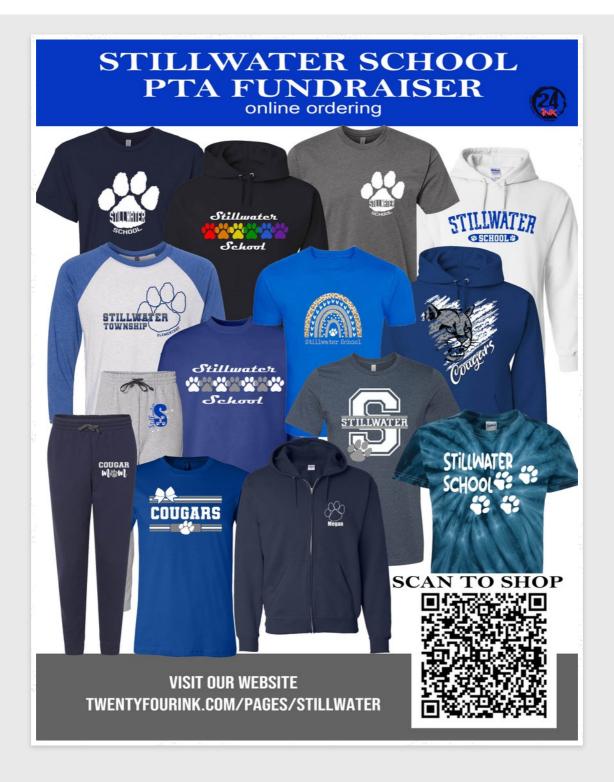

# Stillwater PTA Tricky Tray THE GREAT OUTDOORS

Friday, March 24, 2023

Location: Stillwater Twp. School 904 Stillwater Rd, Newton NJ 07860

Doors Open: 5:00 pm (Presales Only admitted@4:00pm)

Presale Bundles and/or Table Reservations
Available until 3/01/23

#### \$1/1 ticket \$5/6 tickets

\$5/6 tickets \$10/15 tickets

Like us on Facebook!

http://www.facebook.com/StillwaterPTATrickyTray

Check us out on the web!

http://www.facebook.com/StillwaterPTA

•NOT A SCHOOL SPONSORED EVENT•
•Sponsored by the Stillwater Township PTA•