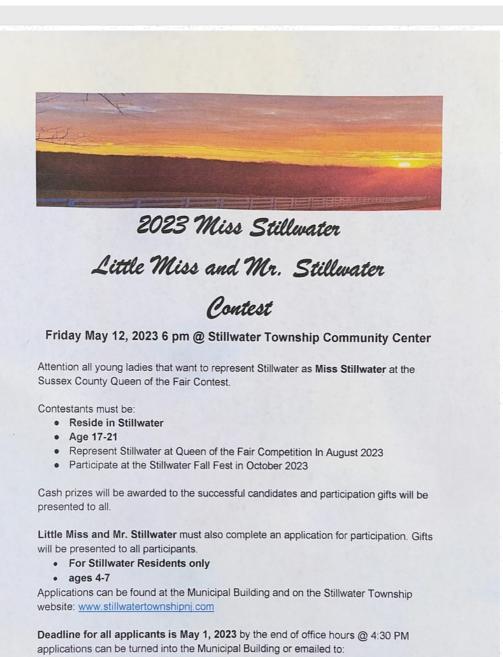

Questions? Call 862-268-5945 or email stillwaterptapresident@gmail.com

This is not a school sponsored event and is sponsored by the Stillwater Township PTA.

Recreation@stillwatertwp.com

Friday, May 12, 2023 • 6 PM Stillwater Township Community Center 931 Swartswood Road, Swartswood, NJ

#### Applications due back on or before May 1, 2023 (no exceptions)

For Stillwater Residents ages 4-7 who are interested in representing Stillwater Township as Little Miss Stillwater or Little Mr. Stillwater. Please include a short biography (150 words or less) introducing the participant. These will be read during the event for the judges and the audience.

#### PLEASE COMPLETE THE FORM BELOW:

Name: Mr./Miss

Address:

Date of Birth: \_\_\_\_\_ Phone # \_\_\_\_\_

Email address:

Current School:

Parents/Guardians:

Applications must be submitted to the Municipal Building in Middleville, NJ in person or by mail to 964 Stillwater Road, Newton, NJ 07860. Please make envelope "Little Miss or Mister Stillwater Township Contest". Entrants will be notified by email upon receipt of application. Contestants must be Stillwater residents between ages 4 and 7. By signing the application, responsible adult gives permission for the minor to participate.