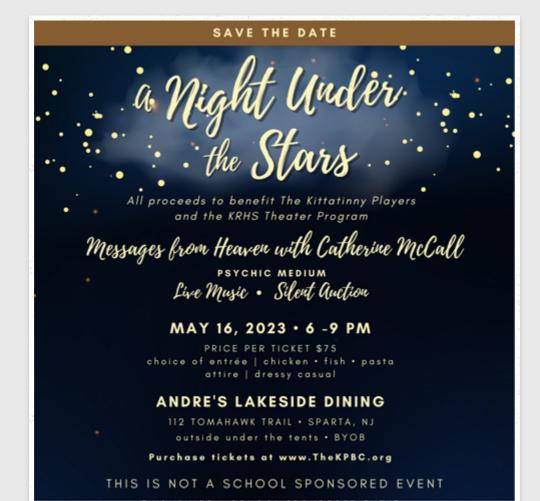

| Date:                             |  |  |  |





#### THE STILLW ATER RECOGNITION COMMITTEE INVITES YOU TO.....

Death

Family Style Dinner Includes ~Salad

- ~Eggplant Parm
- -Sausage and Peppers
- ~Chicken Marsala (gluten free)
- ~Penne Vodka ~Cavatelli and Broccoli
- ~Dessert to Die For

Dessert

A MURDER MYSTERY DINNER PARTY WHERE **EVERYONE IS A SUSPECT** 

All proceeds to benefit the Stillwater 6th grade graduating class

4 Course Dinner Cash Bar

Location and Time of the Crime: Stillwater Firehouse 929 Stillwater Rd, Newton NJ. April 29th, 6-9pm Tickets \$35 at Eventbrite deathbydessertstillwater .eventbrite.com

Not a school sponsored event