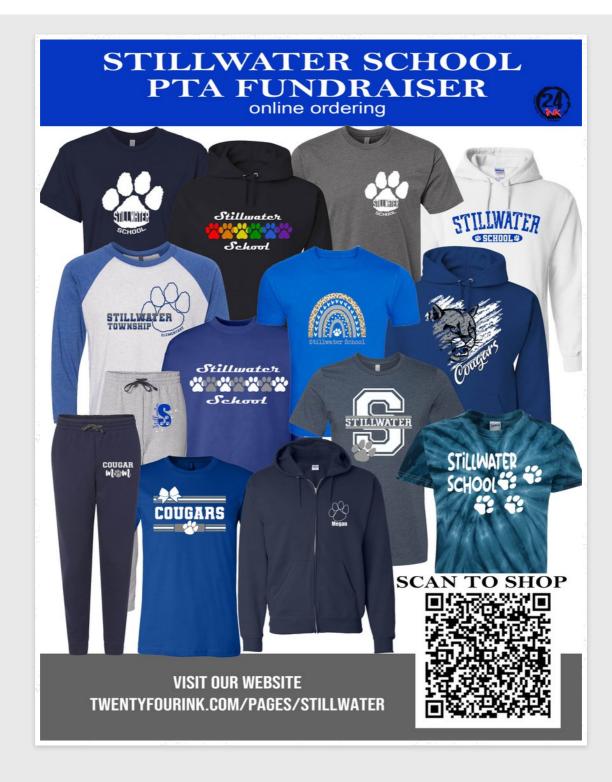

| Date:                             |  |  |  |





#### THE STILLW ATER RECOGNITION COMMITTEE INVITES YOU TO.....

Death

Family Style Dinner Includes ~Salad

- ~Eggplant Parm
- -Sausage and Peppers
- ~Chicken Marsala (gluten free)
- ~Penne Vodka ~Cavatelli and Broccoli
- ~Dessert to Die For

Dessert

A MURDER MYSTERY DINNER PARTY WHERE **EVERYONE IS A SUSPECT** 

All proceeds to benefit the Stillwater 6th grade graduating class

4 Course Dinner Cash Bar

Location and Time of the Crime: Stillwater Firehouse 929 Stillwater Rd, Newton NJ. April 29th, 6-9pm Tickets \$35 at Eventbrite deathbydessertstillwater .eventbrite.com

Not a school sponsored event