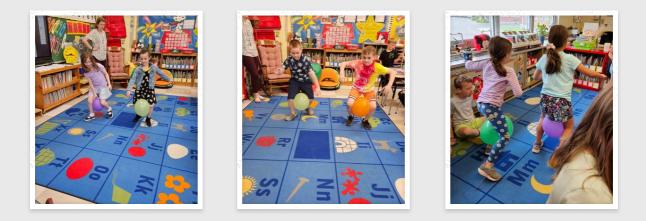

## FIRST GRADE NEWS

The first graders just finished their Writer's Workshop unit on personal narratives. In this unit they learned that a small moment story is a narrative that "ZOOMS" in on a specific experience. The students celebrated the end of their unit by creating a small moment with their classmates. Students participated in a "Balloon Race". After the experience students wrote and published stories to share with their classmates. We are so proud of how they are growing as writers and can't wait to see what they do next. Mrs. Knapp