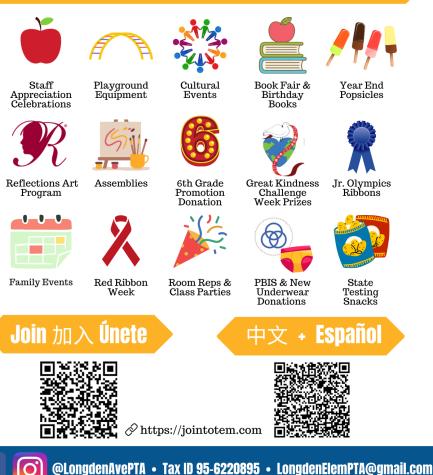

#### **Join PTA!**

Longden

**Avenue** 

#### 加入PTA! jUnirse PTA!

Joining PTA doesn't require you to volunteer with us or in school. Your membership demonstrates your support for all Longden students, staff, and families. By becoming a PTA member and contributing to our fundraising campaigns, you are ensuring all Tigers receive access to quality programming that complements their Longden curriculum.

#### How PTA Supports Our Students