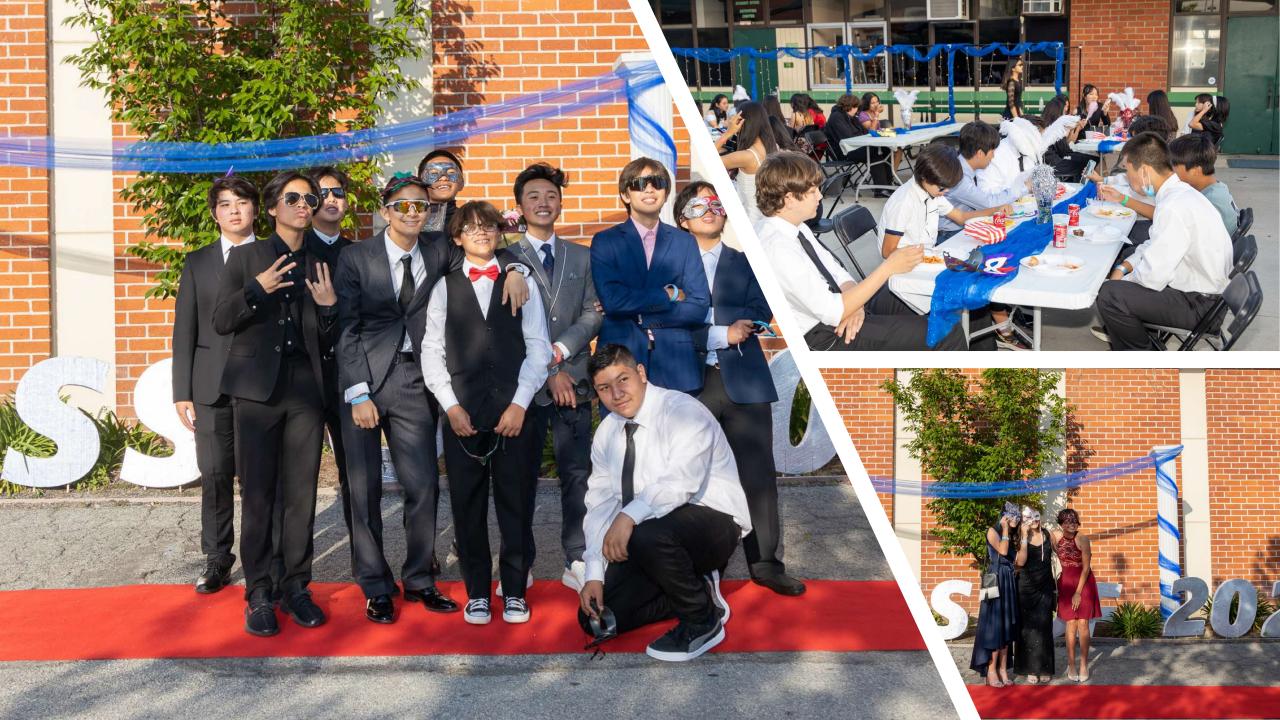

**Temple City Unified School** District Presents

Helping Your Child Succeed Navigating Academic Challenges while Maintaining Good Mental Health and Finding Ways to Reach and Support the Whole Child

Sponsored by Temple City Council PTA

Date: Thursday May 12, 2022 Location: High School Lunch Shelter Times: Elementary School parent presentation 6:00p-7:00p Middle School & High School parent presentation: 7:15p-8:15p