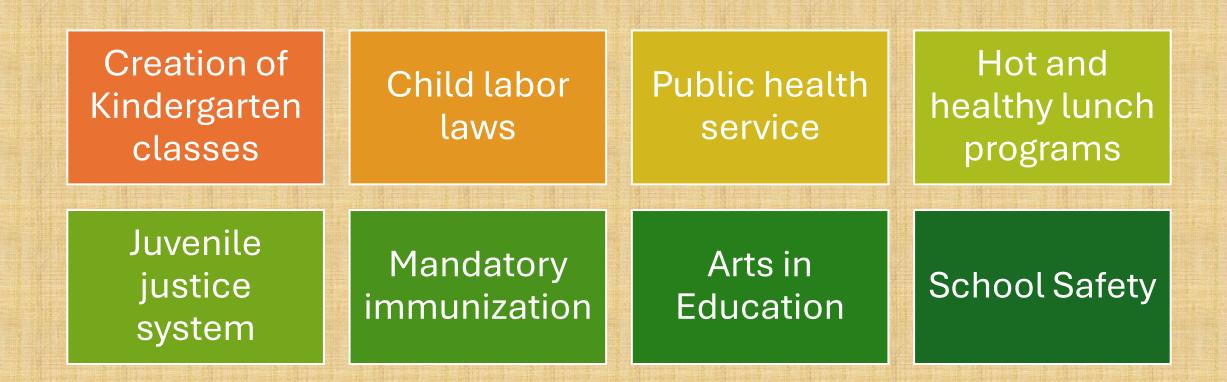

# everychild.onevoice.



## **PROUD TO SUPPORT** All Children and Families

### California State **P774** *every*child. *one*voice.



www.capta.org



#### PTAs Serve *Every Child* Across America



National PTA is comprised of 54 State PTA Congresses, which include all 50 states,



PTAs are serving **13.8** *million* students in the U.S.



Washington DC, the U.S. Virgin Islands, Puerto Rico and DoDEA schools in Europe.



| School of Excellence<br>• Key partners in school<br>improvement initiatives and<br>gain national recognition for                                         |              | demons<br>excellence<br>school par | e in family        |                                                                                                                | Reflections Art Program <ul> <li>Encouraging and celebrating student participation in arts education through our</li> </ul> |  | nationwide awards<br>program