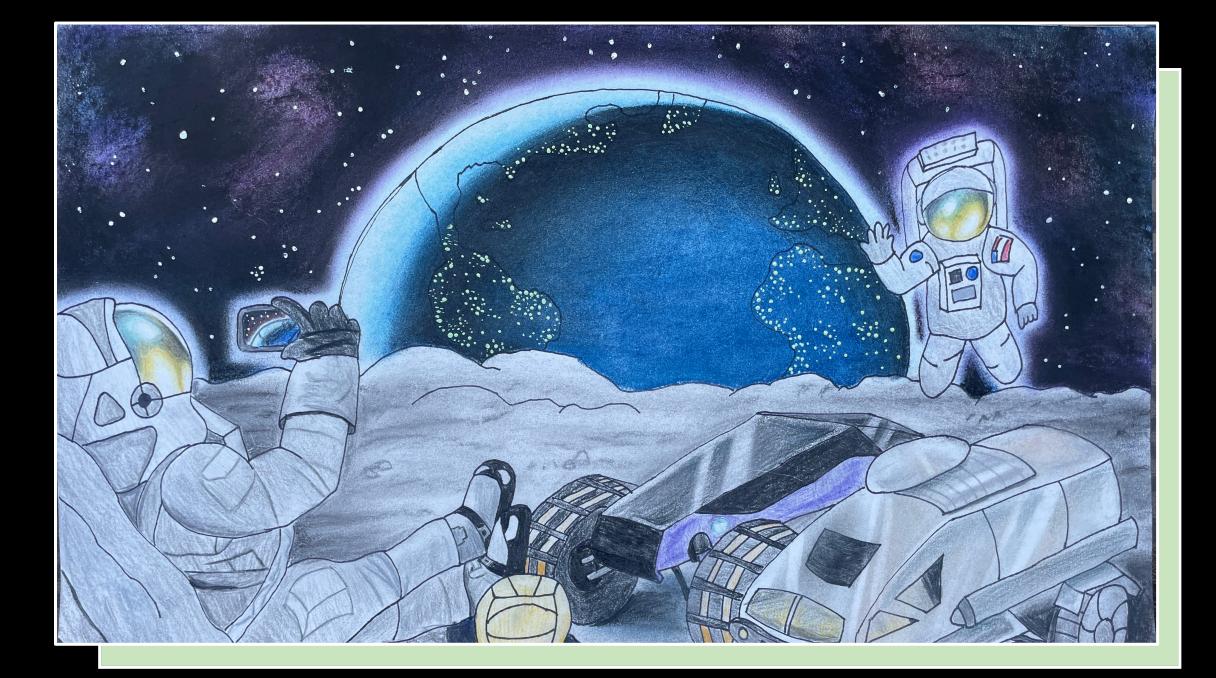

| School of Excellence<br>• Key partners in school<br>improvement initiatives and<br>gain national recognition for                                         |              | demons<br>excellence<br>school par | e in family        |                                                                                                                | Reflections Art Program <ul> <li>Encouraging and celebrating student participation in arts education through our</li> </ul> |  | nationwide awards<br>program                                                                                                                                                                                                                                                                                                                                                                                                                                                                                                                                                                                                                                                                                                                                                                                                                                                                                                                                                                                                                                                                                                                                                                                                                                                                                                                                                                                                                                                                                                                                                                                                                                                                                                                                                                                                                                                                                                                                                                                                                                                                                                     |                                             |  |  |
|----------------------------------------------------------------------------------------------------------------------------------------------------------|--------------|------------------------------------|--------------------|----------------------------------------------------------------------------------------------------------------|-----------------------------------------------------------------------------------------------------------------------------|--|----------------------------------------------------------------------------------------------------------------------------------------------------------------------------------------------------------------------------------------------------------------------------------------------------------------------------------------------------------------------------------------------------------------------------------------------------------------------------------------------------------------------------------------------------------------------------------------------------------------------------------------------------------------------------------------------------------------------------------------------------------------------------------------------------------------------------------------------------------------------------------------------------------------------------------------------------------------------------------------------------------------------------------------------------------------------------------------------------------------------------------------------------------------------------------------------------------------------------------------------------------------------------------------------------------------------------------------------------------------------------------------------------------------------------------------------------------------------------------------------------------------------------------------------------------------------------------------------------------------------------------------------------------------------------------------------------------------------------------------------------------------------------------------------------------------------------------------------------------------------------------------------------------------------------------------------------------------------------------------------------------------------------------------------------------------------------------------------------------------------------------|---------------------------------------------|--|--|
| <ul> <li>Family Reading</li> <li>Experience</li> <li>Engaging families of K-5<br/>students in fun, interactive<br/>activities that teach core</li> </ul> |              | reading skills                     |                    | STEM + Families<br>• Explore science, technology,<br>engineering and math (STEM)<br>with activities by hosting |                                                                                                                             |  | e, technology,<br>I math (STEM)                                                                                                                                                                                                                                                                                                                                                                                                                                                                                                                                                                                                                                                                                                                                                                                                                                                                                                                                                                                                                                                                                                                                                                                                                                                                                                                                                                                                                                                                                                                                                                                                                                                                                                                                                                                                                                                                                                                                                                                                                                                                                                  | STEAM family nights,<br>and STEM assemblies |  |  |
| Healthy Li<br>• Improving t<br>wellness of<br>PTA knows                                                                                                  | ne ho<br>fam | ealth and<br>ilies because         | compon<br>students |                                                                                                                | e is a key<br>ent to our<br>a' ability to<br>rive                                                                           |  | <ul> <li>PTA Connect</li> <li>PTA strives to here act safely, respectively, re</li></ul> | help children<br>ponsibly and               |  |  |