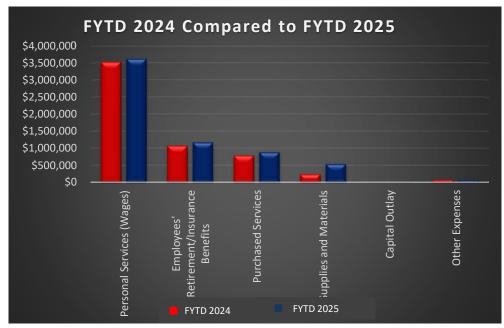

# JULY 2024 FINANCIAL REPORT

| SPENDING PLAN EXPLANATION *Budgeted amounts are based on the May 2024 forecast | JULY 2024  The Spending Plan consists of General Fund dollars only which matches the District's five-year financial forecast.                                                                                                                                                                                 |
|--------------------------------------------------------------------------------|---------------------------------------------------------------------------------------------------------------------------------------------------------------------------------------------------------------------------------------------------------------------------------------------------------------|
| REVENUE:                                                                       | ,,                                                                                                                                                                                                                                                                                                            |
| Real Estate Taxes:                                                             |                                                                                                                                                                                                                                                                                                               |
| On Plan                                                                        | Second half (CY) real estate tax collections begin in July with final collection in August. First half (CY) real estate tax collections begin in January with final collection before the end of April. Variances can occur due to tax payer delinquencies and other collection variables.                    |
| Income Tax Sharing:                                                            |                                                                                                                                                                                                                                                                                                               |
| On Plan                                                                        | Income tax sharing payments are from the City of New Albany income tax sharing agreements. All collections are dependent on the rate of collection through the City of New Albany and may vary from year to year.                                                                                             |
| Unrestricted Grants (State Foundation): On Plan                                | These funds are received from the Ohio Department of Education as part of the State's funding formula for public school districts. The State funding formula adjusts for variances in enrollment in special education thus this funding source may increase or decrease depending on enrollment fluctuations. |
| Restricted Grants (State Foundation):                                          |                                                                                                                                                                                                                                                                                                               |
| On Plan                                                                        | The revenue in this line is Career Technical funding as well as Catastrophic Cost Reimbursement received from the State of Ohio. The State legislature approved one-time funding to offset High Quality Instructional Material purchases. NAPLS received \$215,000.                                           |
| State Share of Local Property Tax  On Plan                                     | This line includes Homestead and Rollback reimbursement received from the state.                                                                                                                                                                                                                              |
| Official                                                                       | First half Homestead and Rollback collections are received in April, second half collections are typically received in October. Any change in valuation causes a change in Homestead and Rollback reimbursement, as the reimbursement is based on property valuation and collections.                         |
| All Other Operating Revenue:                                                   |                                                                                                                                                                                                                                                                                                               |
| On Plan                                                                        | This line includes CRA payments in lieu of, income tax sharing, interest income and other misc.                                                                                                                                                                                                               |
|                                                                                | revenue. Collection of these funds are dependent on RE collections, investment earnings, and timing of CRA payment agreements as well as tuition fee collection. Interest income was \$356,000 higher than expected and ADK tuition was higher due to increased sections offered.                             |
| EXPENDITURES: Personal Services:                                               |                                                                                                                                                                                                                                                                                                               |
| On Plan                                                                        | Personal services includes all salaries and wages district-wide. The variance is due to cost savings through attrition and not filling all budgeted positions                                                                                                                                                 |
| Retirement/Benefits: On Plan                                                   | Retirement/Benefits includes all retirement benefits, Ohio Bureau of Workers' Compensation and all health insurance. This line is driven by health insurance costs and any fluctuations in the Personal Services line.                                                                                        |
| Purchased Services:                                                            | The majority of purchased services is utility charges and State Foundation deductions including tuition to other districts and                                                                                                                                                                                |
| On Plan                                                                        | community school students. The variance is due to timing of purchases. These funds are spent when justified and necessary.                                                                                                                                                                                    |
| Materials/Supplies:<br>On Plan                                                 | Transportation fuel, teaching aides, textbooks, office supplies and maintenance supplies for buildings make up the majority of this line. These expenditures are driven by department/building purchase orders and vary based on need and timing. These funds are spent when justified and necessary.         |
| Capital Outlay:                                                                | Capital Outlay includes bus purchases, technology hardware, equipment and capital maintenance.                                                                                                                                                                                                                |
| On Plan                                                                        | These funds are only spent when necessary and is the cause of any variance.                                                                                                                                                                                                                                   |
| Other Expenditures: On Plan                                                    | The majority of the expenditures that make up this line are county auditor/treasurer fees the District is required to pay for collection of taxes as well as ESC services for special education needs.                                                                                                        |
| Operating Transfers Out                                                        |                                                                                                                                                                                                                                                                                                               |
| On Plan                                                                        | This line is used to transfer funds from the General Fund to other restricted funds and varies year to year.                                                                                                                                                                                                  |