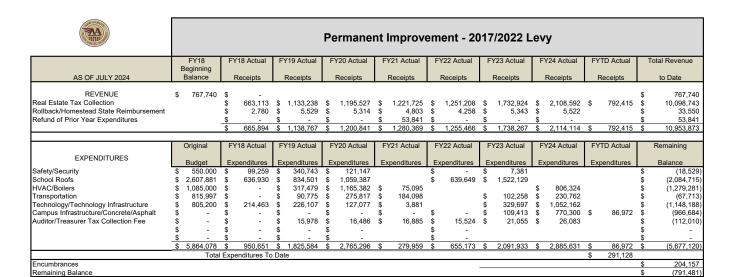

# JULY 2024 FINANCIAL REPORT

| SPENDING PLAN EXPLANATION *Budgeted amounts are based on the May 2024 forecast | JULY 2024  The Spending Plan consists of General Fund dollars only which matches the District's five-year financial forecast.                                                                                                                                                                                 |
|--------------------------------------------------------------------------------|---------------------------------------------------------------------------------------------------------------------------------------------------------------------------------------------------------------------------------------------------------------------------------------------------------------|
| REVENUE:                                                                       | ,,                                                                                                                                                                                                                                                                                                            |
| Real Estate Taxes:                                                             |                                                                                                                                                                                                                                                                                                               |
| On Plan                                                                        | Second half (CY) real estate tax collections begin in July with final collection in August. First half (CY) real estate tax collections begin in January with final collection before the end of April. Variances can occur due to tax payer delinquencies and other collection variables.                    |
| Income Tax Sharing:                                                            |                                                                                                                                                                                                                                                                                                               |
| On Plan                                                                        | Income tax sharing payments are from the City of New Albany income tax sharing agreements. All collections are dependent on the rate of collection through the City of New Albany and may vary from year to year.                                                                                             |
| Unrestricted Grants (State Foundation): On Plan                                | These funds are received from the Ohio Department of Education as part of the State's funding formula for public school districts. The State funding formula adjusts for variances in enrollment in special education thus this funding source may increase or decrease depending on enrollment fluctuations. |
| Restricted Grants (State Foundation):                                          |                                                                                                                                                                                                                                                                                                               |
| On Plan                                                                        | The revenue in this line is Career Technical funding as well as Catastrophic Cost Reimbursement received from the State of Ohio. The State legislature approved one-time funding to offset High Quality Instructional Material purchases. NAPLS received \$215,000.                                           |
| State Share of Local Property Tax  On Plan                                     | This line includes Homestead and Rollback reimbursement received from the state.                                                                                                                                                                                                                              |
| Official                                                                       | First half Homestead and Rollback collections are received in April, second half collections are typically received in October. Any change in valuation causes a change in Homestead and Rollback reimbursement, as the reimbursement is based on property valuation and collections.                         |
| All Other Operating Revenue:                                                   |                                                                                                                                                                                                                                                                                                               |
| On Plan                                                                        | This line includes CRA payments in lieu of, income tax sharing, interest income and other misc.                                                                                                                                                                                                               |
|                                                                                | revenue. Collection of these funds are dependent on RE collections, investment earnings, and timing of CRA payment agreements as well as tuition fee collection. Interest income was \$356,000 higher than expected and ADK tuition was higher due to increased sections offered.                             |
| EXPENDITURES: Personal Services:                                               |                                                                                                                                                                                                                                                                                                               |
| On Plan                                                                        | Personal services includes all salaries and wages district-wide. The variance is due to cost savings through attrition and not filling all budgeted positions                                                                                                                                                 |
| Retirement/Benefits: On Plan                                                   | Retirement/Benefits includes all retirement benefits, Ohio Bureau of Workers' Compensation and all health insurance. This line is driven by health insurance costs and any fluctuations in the Personal Services line.                                                                                        |
| Purchased Services:                                                            | The majority of purchased services is utility charges and State Foundation deductions including tuition to other districts and                                                                                                                                                                                |
| On Plan                                                                        | community school students. The variance is due to timing of purchases. These funds are spent when justified and necessary.                                                                                                                                                                                    |
| Materials/Supplies:<br>On Plan                                                 | Transportation fuel, teaching aides, textbooks, office supplies and maintenance supplies for buildings make up the majority of this line. These expenditures are driven by department/building purchase orders and vary based on need and timing. These funds are spent when justified and necessary.         |
| Capital Outlay:                                                                | Capital Outlay includes bus purchases, technology hardware, equipment and capital maintenance.                                                                                                                                                                                                                |
| On Plan                                                                        | These funds are only spent when necessary and is the cause of any variance.                                                                                                                                                                                                                                   |
| Other Expenditures: On Plan                                                    | The majority of the expenditures that make up this line are county auditor/treasurer fees the District is required to pay for collection of taxes as well as ESC services for special education needs.                                                                                                        |
| Operating Transfers Out                                                        |                                                                                                                                                                                                                                                                                                               |
| On Plan                                                                        | This line is used to transfer funds from the General Fund to other restricted funds and varies year to year.                                                                                                                                                                                                  |