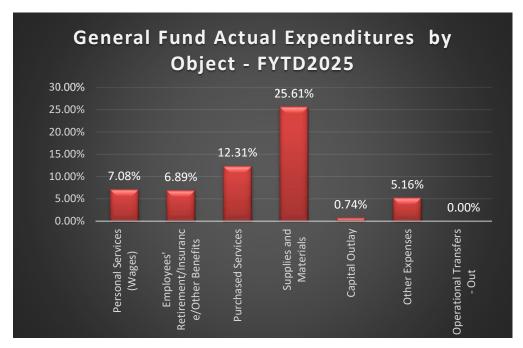

# JULY 2024 FINANCIAL REPORT

| SPENDING PLAN EXPLANATION *Budgeted amounts are based on the May 2024 forecast | JULY 2024  The Spending Plan consists of General Fund dollars only which matches the District's five-year financial forecast.                                                                                                                                                                                 |
|--------------------------------------------------------------------------------|---------------------------------------------------------------------------------------------------------------------------------------------------------------------------------------------------------------------------------------------------------------------------------------------------------------|
| REVENUE:                                                                       | ,,                                                                                                                                                                                                                                                                                                            |
| Real Estate Taxes:                                                             |                                                                                                                                                                                                                                                                                                               |
| On Plan                                                                        | Second half (CY) real estate tax collections begin in July with final collection in August. First half (CY) real estate tax collections begin in January with final collection before the end of April. Variances can occur due to tax payer delinquencies and other collection variables.                    |
| Income Tax Sharing:                                                            |                                                                                                                                                                                                                                                                                                               |
| On Plan                                                                        | Income tax sharing payments are from the City of New Albany income tax sharing agreements. All collections are dependent on the rate of collection through the City of New Albany and may vary from year to year.                                                                                             |
| Unrestricted Grants (State Foundation): On Plan                                | These funds are received from the Ohio Department of Education as part of the State's funding formula for public school districts. The State funding formula adjusts for variances in enrollment in special education thus this funding source may increase or decrease depending on enrollment fluctuations. |
| Restricted Grants (State Foundation):                                          |                                                                                                                                                                                                                                                                                                               |
| On Plan                                                                        | The revenue in this line is Career Technical funding as well as Catastrophic Cost Reimbursement received from the State of Ohio. The State legislature approved one-time funding to offset High Quality Instructional Material purchases. NAPLS received \$215,000.                                           |
| State Share of Local Property Tax  On Plan                                     | This line includes Homestead and Rollback reimbursement received from the state.                                                                                                                                                                                                                              |
| Official                                                                       | First half Homestead and Rollback collections are received in April, second half collections are typically received in October. Any change in valuation causes a change in Homestead and Rollback reimbursement, as the reimbursement is based on property valuation and collections.                         |
| All Other Operating Revenue:                                                   |                                                                                                                                                                                                                                                                                                               |
| On Plan                                                                        | This line includes CRA payments in lieu of, income tax sharing, interest income and other misc.                                                                                                                                                                                                               |
|                                                                                | revenue. Collection of these funds are dependent on RE collections, investment earnings, and timing of CRA payment agreements as well as tuition fee collection. Interest income was \$356,000 higher than expected and ADK tuition was higher due to increased sections offered.                             |
| EXPENDITURES: Personal Services:                                               |                                                                                                                                                                                                                                                                                                               |
| On Plan                                                                        | Personal services includes all salaries and wages district-wide. The variance is due to cost savings through attrition and not filling all budgeted positions                                                                                                                                                 |
| Retirement/Benefits: On Plan                                                   | Retirement/Benefits includes all retirement benefits, Ohio Bureau of Workers' Compensation and all health insurance. This line is driven by health insurance costs and any fluctuations in the Personal Services line.                                                                                        |
| Purchased Services:                                                            | The majority of purchased services is utility charges and State Foundation deductions including tuition to other districts and                                                                                                                                                                                |
| On Plan                                                                        | community school students. The variance is due to timing of purchases. These funds are spent when justified and necessary.                                                                                                                                                                                    |
| Materials/Supplies:<br>On Plan                                                 | Transportation fuel, teaching aides, textbooks, office supplies and maintenance supplies for buildings make up the majority of this line. These expenditures are driven by department/building purchase orders and vary based on need and timing. These funds are spent when justified and necessary.         |
| Capital Outlay:                                                                | Capital Outlay includes bus purchases, technology hardware, equipment and capital maintenance.                                                                                                                                                                                                                |
| On Plan                                                                        | These funds are only spent when necessary and is the cause of any variance.                                                                                                                                                                                                                                   |
| Other Expenditures: On Plan                                                    | The majority of the expenditures that make up this line are county auditor/treasurer fees the District is required to pay for collection of taxes as well as ESC services for special education needs.                                                                                                        |
| Operating Transfers Out                                                        |                                                                                                                                                                                                                                                                                                               |
| On Plan                                                                        | This line is used to transfer funds from the General Fund to other restricted funds and varies year to year.                                                                                                                                                                                                  |