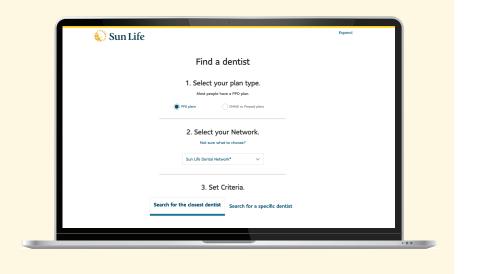

## Online

- 1. Go to www.sunlife.com/findadentist
- 2. Select 'PPO' as your plan type and 'Sun Life Dental Network®' as your network.
- 3. Choose whether you would like to search for the closest dentist or a specific one, and then select 'search dentists'.