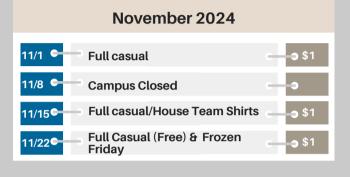

| 20001111201 202 1                   |              |
|-------------------------------------|--------------|
| 12/6 Full casual                    | <b>c</b> \$1 |
| Full Casual (Free) & Frozen Friday  | \$1          |
| 12/20 HT Event: Any pants/HT Shirts | Free         |
| •                                   | <b></b>      |

December 2024

| January 2025                     |            |  |
|----------------------------------|------------|--|
| 1/10 Campus Closed               | <b></b> -> |  |
| 1/17 Full casual                 | \$1        |  |
| 1/24 Full Casual (Free) & Frozen | \$1        |  |
| Friday                           | 331        |  |
| 1/31 Full casual                 | \$1        |  |