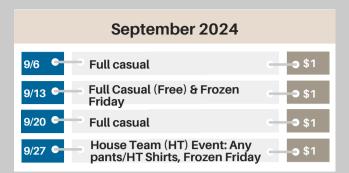

## 2024-2025 K8 Academy Casual Calendar

|                | October 2024                          |          |
|----------------|---------------------------------------|----------|
| 10/4           | — Campus Closed                       | <b>-</b> |
| 10/11 <b>C</b> | Full Casual (Free) & Frozen<br>Friday | \$1      |
| 10/18 <b>c</b> | - Full casual                         | \$1      |
| 10/25 <b>©</b> | Full Casual (Free) & Frozen<br>Friday | \$1      |