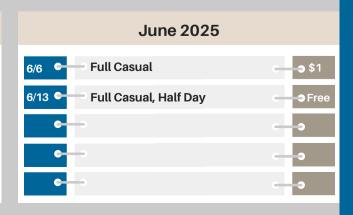

| May 2025                                            |              |  |
|-----------------------------------------------------|--------------|--|
| 5/2 Full casual                                     | <b></b> \$1  |  |
| 5/9 Full Casual (Free) & Frozen Friday              | <b>-</b> \$1 |  |
| 5/16 Full casual                                    | \$1          |  |
| 5/23 Full Casual (Free) & Frozen Friday             | \$1          |  |
| 5/30 End of Year HT Event:<br>Full Casual/HT Shirts | Free         |  |