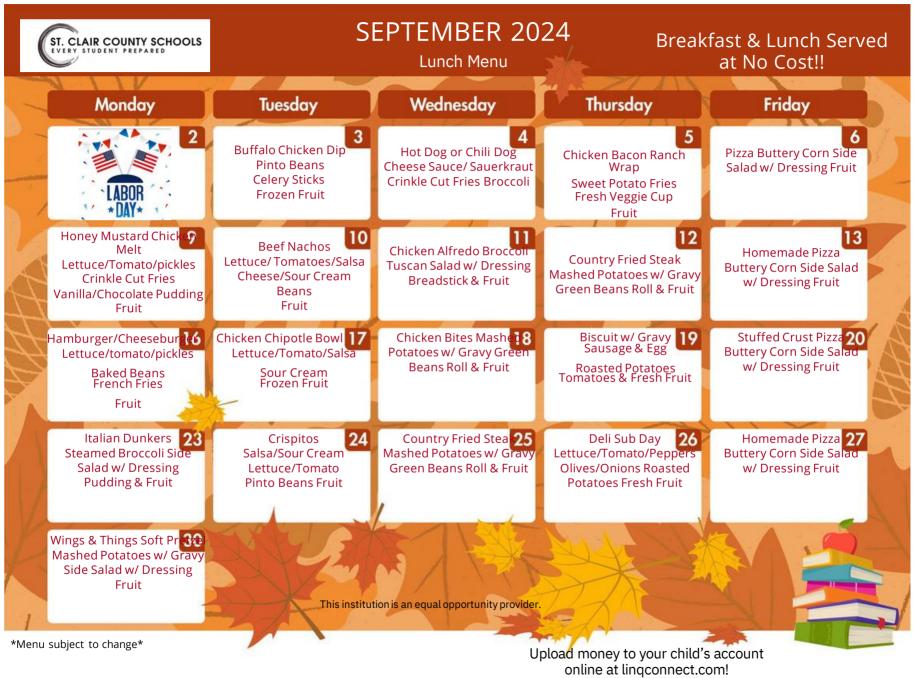

## SEPTEMBER 20

These pictures will go in the yearbook!

Students must select at least 3 items to complete their meal.

**LINQ** Connect

Students must select at least 3 items to complete their meal.

**LINQ** Connect

Please send all money in an enclosed envelope with student name, teacher name, and a description.

All checks must include a telephone number and the student name.