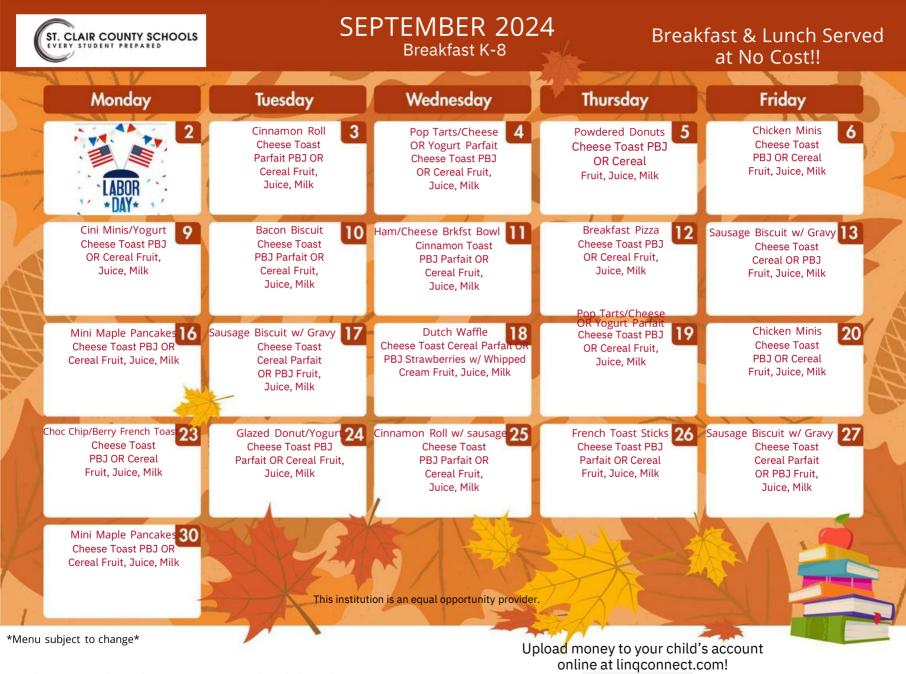

## SEPTEMBER 20

These pictures will go in the yearbook!

Students must select at least 3 items to complete their meal.

**LINQ** Connect

Students must select at least 3 items to complete their meal.

**LINQ** Connect

Please send all money in an enclosed envelope with student name, teacher name, and a description.

All checks must include a telephone number and the student name.