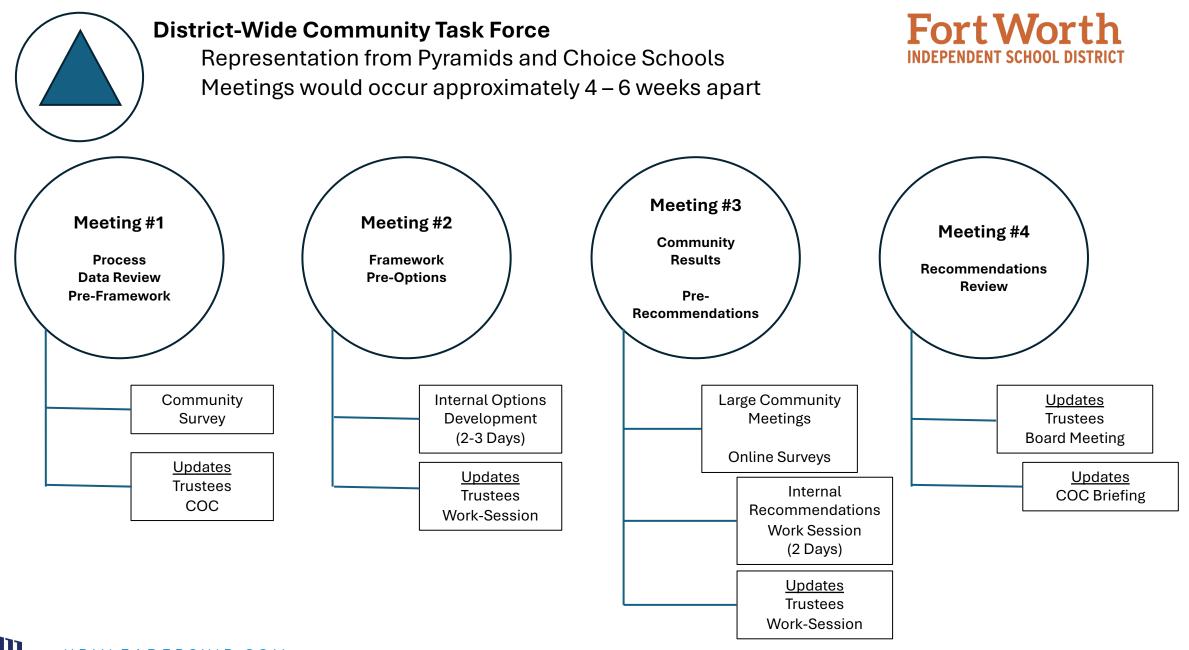

# Fort Worth ISD – LRFMP Community Process

# **Linear Timeline of Meetings**

- 1. Framework Meeting -
  - Operations and Curriculum (Area Superintendents, Directors)
- 2. Task Force Meeting #1 October 3<sup>rd</sup>
  - 2.1 Community Survey of Framework
  - 2.2 Options Work Session (internal)
  - 2.3 Board of Board Facilities Committee
  - 2.3 Briefing to COC

### 3. Task Force Meeting #2

- 3.1 Board of Board Facilities Committee Update
- 3.2 Community Meetings & Online Surveys
- 4. Task Force Meeting #3
  - 4.1 Recommendations Work Session (internal)
  - 4.2 Board of Trustees Work Session(s)
  - 4.3 Board of Board Facilities Committee Update

## 5. Task Force Meeting #4

- 5.1 Board of Trustees Work Session(s)
- 5.2 Board of Trustees Presentation

HPMLEADERSHIP.COM