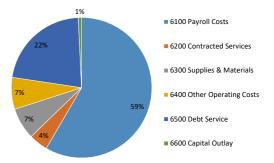

### **GENERAL FUND ONLY**

|                                    |          |              |         |              | Special Revenue |              |                 |           |
|------------------------------------|----------|--------------|---------|--------------|-----------------|--------------|-----------------|-----------|
|                                    | Function |              | General |              |                 | Debt Service |                 | Total All |
|                                    | Code     | Object Code  | Fund    | General Fund | Food Service    | Funds        | Total All Funds | Funds     |
| Curriculum Development             |          |              |         |              |                 |              |                 |           |
| and Instructional Staff            |          |              |         |              |                 |              |                 |           |
| Development                        | 13       |              |         |              |                 |              |                 |           |
| Payroll Costs                      |          | 6100         |         | 536,849      |                 |              | 536,849         |           |
| Contracted Services                |          | 6200         |         | 70,933       | -               |              | 70,933          |           |
| Supplies & Materials               |          | 6300         |         | 55,000       | -               |              | 55,000          |           |
| Other Operating Costs              |          | 6400         |         | 39,665       | -               |              | 39,665          |           |
| Debt Service                       |          | 6500         |         | -            | -               |              | -               |           |
| Capital Outlay                     |          | 6600         |         | -            | -               |              | -               |           |
| Total Curriculum                   |          |              |         |              |                 |              |                 |           |
| Development and                    |          |              |         |              |                 |              |                 |           |
| Instructional Staff                |          |              |         |              |                 |              |                 |           |
| Development                        | 13       |              | 1.95%   | 702,447      | -               | -            | 702,447         | 1.84%     |
| Instructional Leadership           | 21       |              |         |              |                 |              |                 |           |
| Payroll Costs                      |          | 6100         |         | 277,523      | -               |              | 277,523         |           |
| Contracted Services                |          | 6200         |         | 0            | -               |              | Ī               |           |
| Supplies & Materials               |          | 6300         |         | 500          | -               |              | 500             |           |
| Other Operating Costs Debt Service |          | 6400<br>6500 |         | 10,500       | -               |              | 10,500          |           |
| Capital Outlay                     |          | 6600         |         | -            | -               |              |                 |           |
| Capital Odlay                      |          | 0000         |         | _            |                 |              |                 |           |
| Total Instructional                |          |              |         |              |                 |              |                 |           |
| Leadership                         | 21       |              | 0.80%   | 288,523      | -               | -            | 288,523         | 0.76%     |
| School Leadership                  | 23       |              |         |              |                 |              |                 |           |
| Payroll Costs                      |          | 6100         |         | 1,980,257    | -               |              | 1,980,257       |           |
| Contracted Services                |          | 6200         |         | 2,000        | -               |              | 2,000           |           |
| Supplies & Materials               |          | 6300         |         | 23,550       | -               |              | 23,550          |           |
| Other Operating Costs Debt Service |          | 6400<br>6500 |         | 35,100       | -               |              | 35,100          |           |
| Capital Outlay                     |          | 6600         |         | -            | -               |              |                 |           |
| •                                  |          | 3333         |         |              |                 |              |                 |           |
| Total School Leadership            | 23       |              | 5.67%   | 2,040,907    | -               | -            | 2,040,907       | 5.35%     |
| Guidance, Counseling               |          |              |         |              |                 |              |                 |           |
| and Evaluation Services            | 31       |              |         |              |                 |              |                 |           |
| Payroll Costs                      |          | 6100         |         | 876,329      | -               |              | 876,329         |           |
| Contracted Services                |          | 6200         |         | 21,864       | -               |              | 21,864          |           |
| Supplies & Materials               |          | 6300         |         | 22,400       | -               |              | 22,400          |           |
| Other Operating Costs              |          | 6400         |         | 11,500       | -               |              | 11,500          |           |
| Debt Service                       |          | 6500         |         | -            | -               |              | -               |           |
| Capital Outlay                     |          | 6600         |         | -            | -               |              | -               |           |
| Total Guidance,                    |          |              |         |              |                 |              |                 |           |
| Counseling and                     |          |              | a ==a;  | ***          |                 |              |                 |           |
| Evaluation Services                | 31       |              | 2.59%   | 932,093      | -               | -            | 932,093         | 2.44%     |
|                                    |          |              |         | ļ            |                 | I            |                 |           |