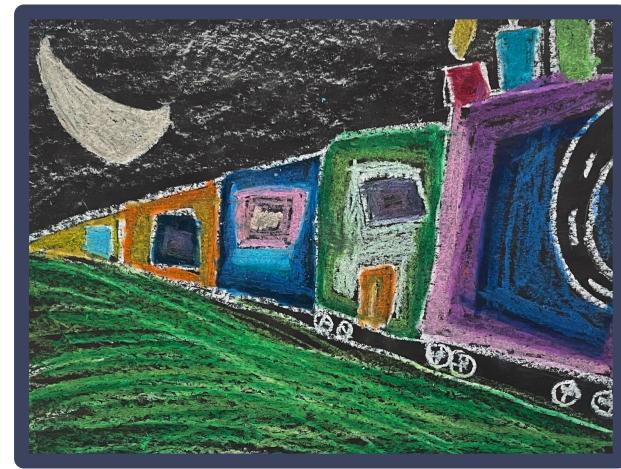

#### **My Favorite**

Spring Glen School students, Kindergarten

My favorite color is black because it is the color of the dark water of the ocean waves and of the night.

-Lev Wojda

My favorite color is blue because my car is blue and it takes me to Chick-Fil-A.

-Emma Henry

My favorite color is dark blue because it is the color of twilight. Bats come out at twilight.

-James Peterson

My favorite color is pink because it is the color of love. It reminds me of my mommy.