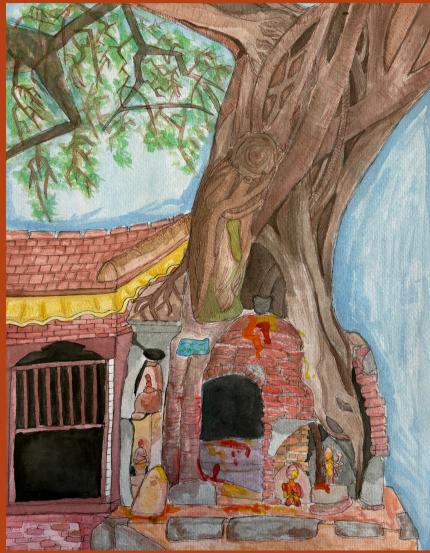

#### **Beautiful Fall**

Emaan Gul- Shepherd Glen School, Grade 3

The leaves falling down
Carve pumpkins at Halloween
Apple picking time

Logan Carney- Bear Path School, Grade 6

Maya Quintman- Hamden High School, Grade 12