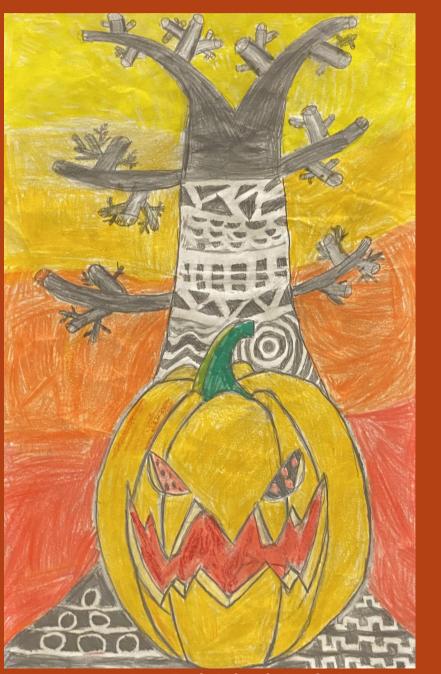

#### **Fall**

Bryce Purcell- Hamden High School, Grade 12

The leafs crumble and fall
And the wind whistles a song
Warm days breezy nights
Fall brings pumpkin and spice
I crave my grandma's baked goods
Warm and gooey treats
Each week we add layers
Shorts are gone, sweats are back
I miss the warm weather.