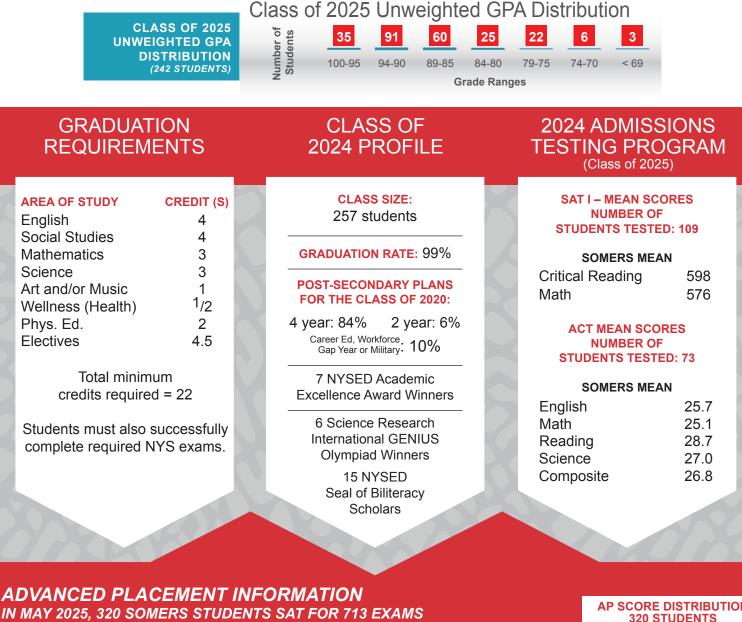

# **GRADING POLICY**

Grades are earned on a 0-100 basis. Grade range: A+= 95-100, A= 90-94, B+= 85-89, B= 80-84, C+= 75-79, C= 70-74, D= 65-69, F= 0-64. Passing grade is a 65 or above.

**TRANSCRIPT:** Transcripts reflect all numerical and letter grades earned at Somers HS, as well as transfer and credit recovery grades. Credit Recovery and approved courses taken online are recorded as P/F. Both a weighted and unweighted GPA is calculated.