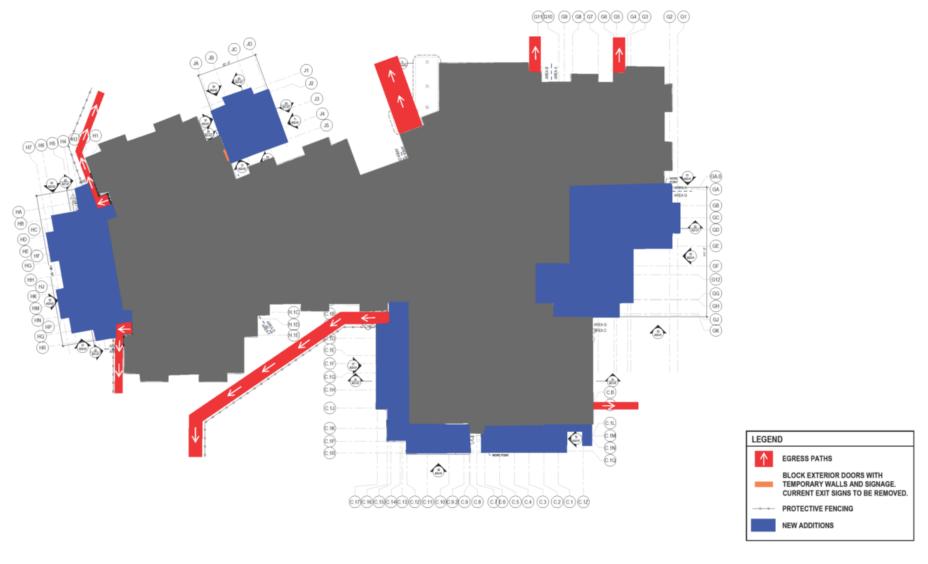

# Facilities, Planning and Construction August 26, 2024



## Construction Update:

- Northwest HS Renovations & Additions
- Pike Replacement Middle School
- Perrin Elementary School #23
- New NISD Administration Building
- Prairie View Replacement Elementary School
- Justin Replacement Elementary School
- Nance ES Additions and Renovations
- NISD Distribution Center Phase 2 Renovations
- NISD Stadium Renovations (no photos)



#### Northwest HS – Renovations & Additions





















## Pike Replacement Middle School























# Perrin Elementary School #23





www.nisdtx.org



www.nisdtx.org













## **New NISD Administration Building**







## Prairie View Replacement ES



## **Justin Replacement ES**



#### Nance ES Additions & Renovations









## **NISD Distribution Center – Phase 2 Renovations**









Northwest independent school district | Early Childhood Center | Huckabee







Spring





















northwest independent school district I middle school #8 I perkins & will



















northwest independent school district I high school 4 I glenn partners