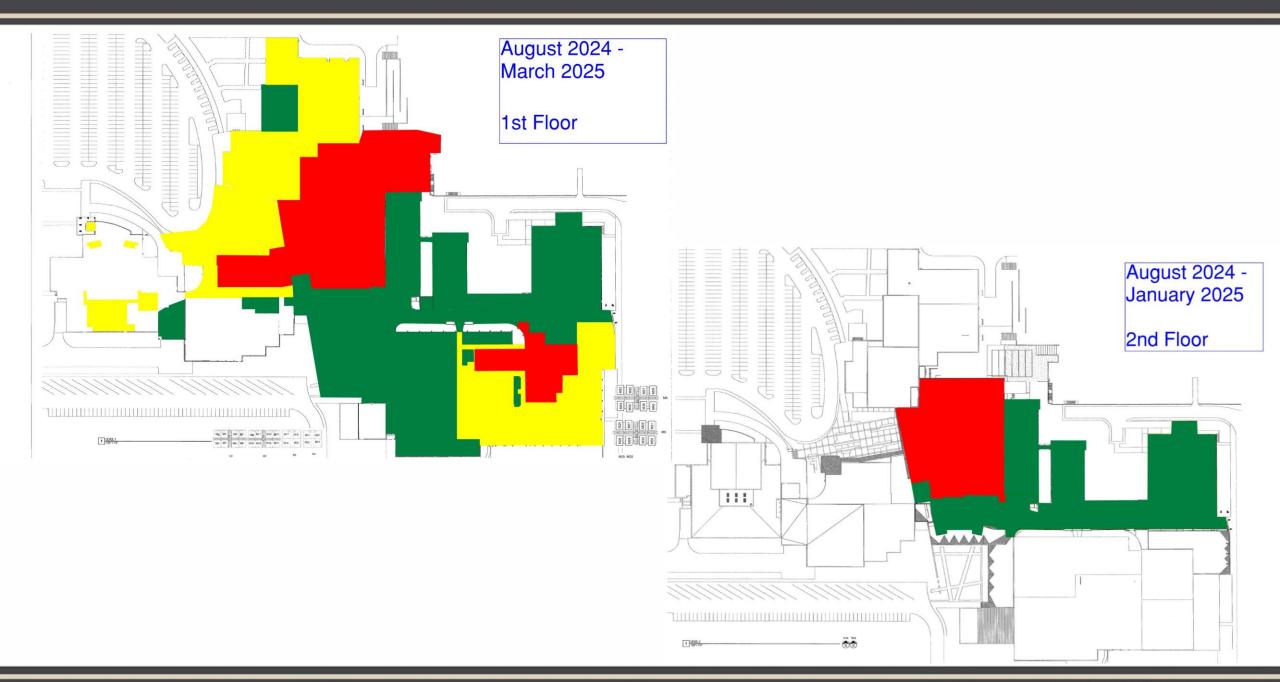

# Facilities, Planning and Construction August 26, 2024



## Construction Update:

- Northwest HS Renovations & Additions
- Pike Replacement Middle School
- Perrin Elementary School #23
- New NISD Administration Building
- Prairie View Replacement Elementary School
- Justin Replacement Elementary School
- Nance ES Additions and Renovations
- NISD Distribution Center Phase 2 Renovations
- NISD Stadium Renovations (no photos)



#### Northwest HS – Renovations & Additions





















## Pike Replacement Middle School























# Perrin Elementary School #23





www.nisdtx.org



www.nisdtx.org













## **New NISD Administration Building**







## Prairie View Replacement ES



## **Justin Replacement ES**



#### Nance ES Additions & Renovations









## **NISD Distribution Center – Phase 2 Renovations**









Northwest independent school district | Early Childhood Center | Huckabee







Spring





















northwest independent school district I middle school #8 I perkins & will



















northwest independent school district I high school 4 I glenn partners