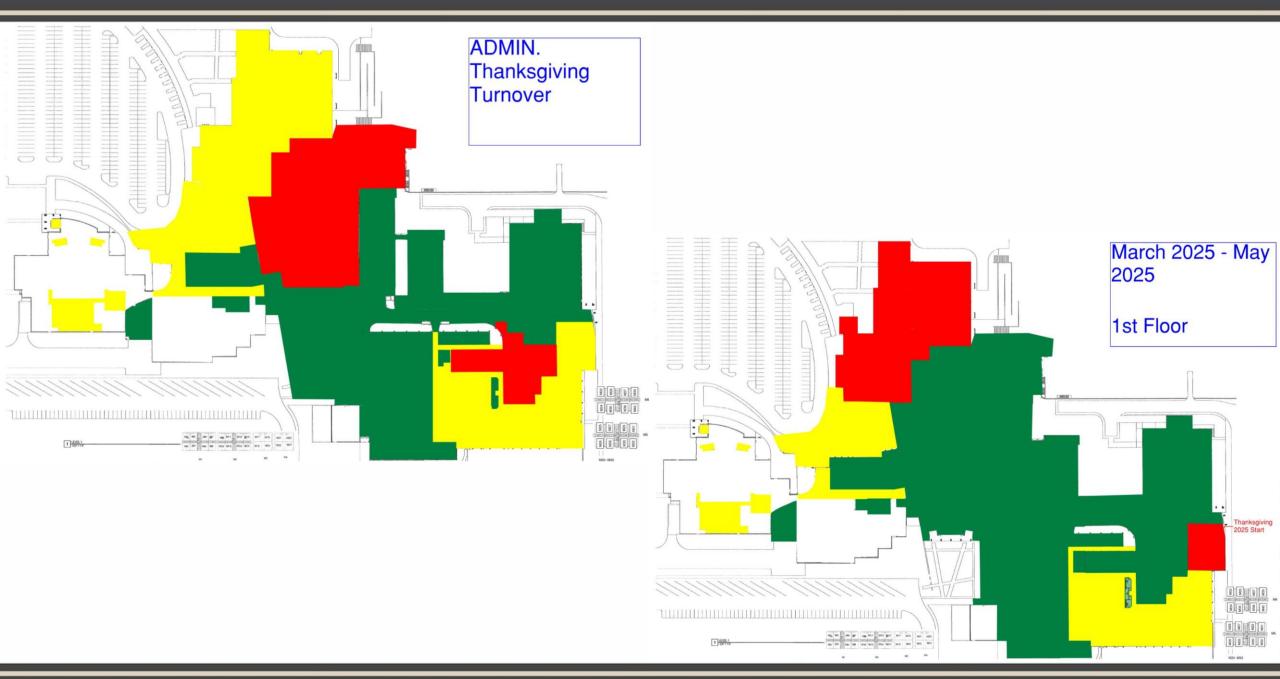

# Facilities, Planning and Construction August 26, 2024



## Construction Update:

- Northwest HS Renovations & Additions
- Pike Replacement Middle School
- Perrin Elementary School #23
- New NISD Administration Building
- Prairie View Replacement Elementary School
- Justin Replacement Elementary School
- Nance ES Additions and Renovations
- NISD Distribution Center Phase 2 Renovations
- NISD Stadium Renovations (no photos)



#### Northwest HS – Renovations & Additions





















## Pike Replacement Middle School























# Perrin Elementary School #23





www.nisdtx.org



www.nisdtx.org













## **New NISD Administration Building**







## Prairie View Replacement ES



## **Justin Replacement ES**



#### Nance ES Additions & Renovations









## **NISD Distribution Center – Phase 2 Renovations**









Northwest independent school district | Early Childhood Center | Huckabee







Spring





















northwest independent school district I middle school #8 I perkins & will



















northwest independent school district I high school 4 I glenn partners