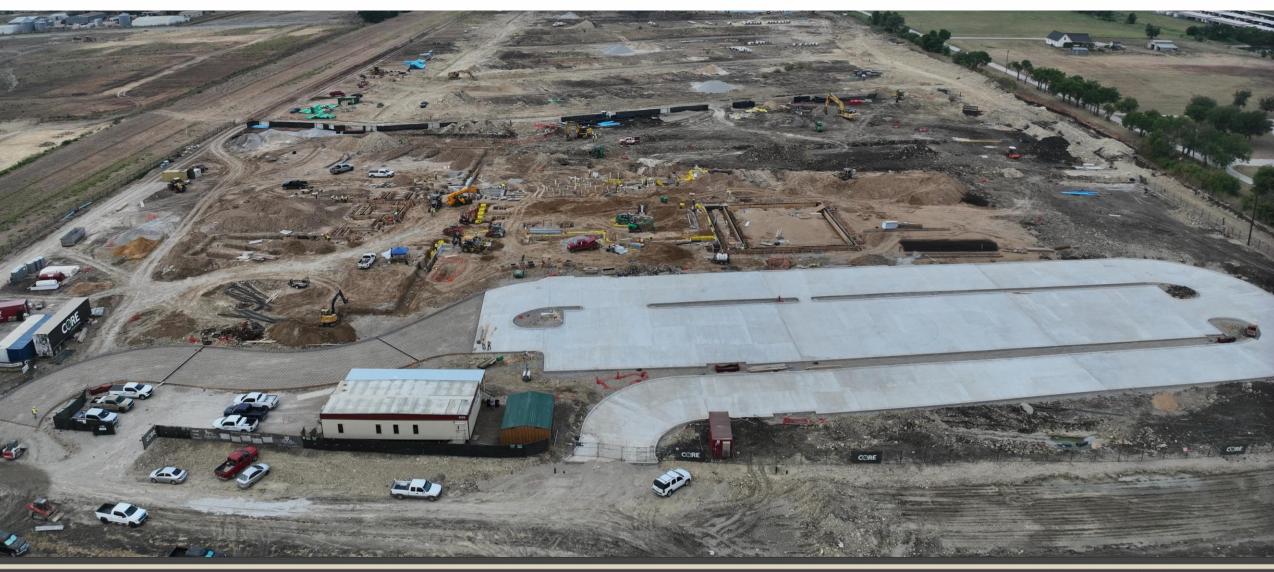

# Facilities, Planning and Construction August 26, 2024



## Construction Update:

- Northwest HS Renovations & Additions
- Pike Replacement Middle School
- Perrin Elementary School #23
- New NISD Administration Building
- Prairie View Replacement Elementary School
- Justin Replacement Elementary School
- Nance ES Additions and Renovations
- NISD Distribution Center Phase 2 Renovations
- NISD Stadium Renovations (no photos)



#### Northwest HS – Renovations & Additions





















## Pike Replacement Middle School























# Perrin Elementary School #23





www.nisdtx.org



www.nisdtx.org













## **New NISD Administration Building**







## Prairie View Replacement ES



## **Justin Replacement ES**



#### Nance ES Additions & Renovations









## **NISD Distribution Center – Phase 2 Renovations**









Northwest independent school district | Early Childhood Center | Huckabee







Spring





















northwest independent school district I middle school #8 I perkins & will



















northwest independent school district I high school 4 I glenn partners