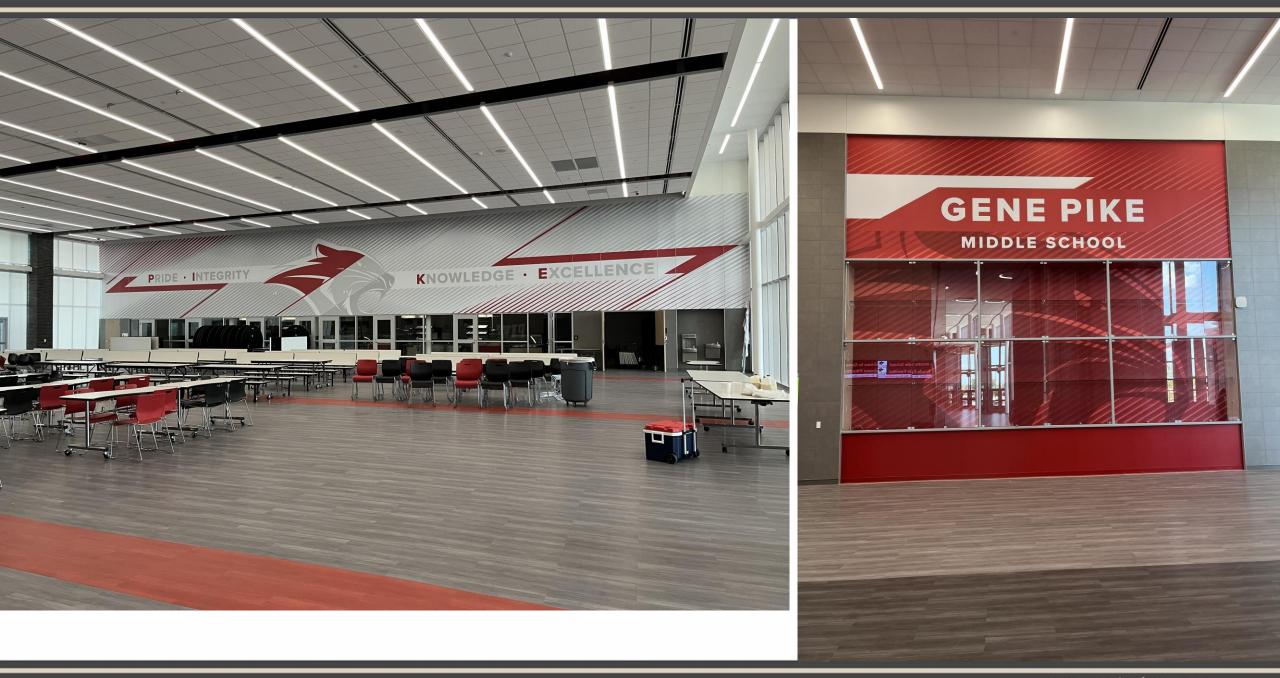

# Facilities, Planning and Construction August 26, 2024



## Construction Update:

- Northwest HS Renovations & Additions
- Pike Replacement Middle School
- Perrin Elementary School #23
- New NISD Administration Building
- Prairie View Replacement Elementary School
- Justin Replacement Elementary School
- Nance ES Additions and Renovations
- NISD Distribution Center Phase 2 Renovations
- NISD Stadium Renovations (no photos)



#### Northwest HS – Renovations & Additions





















## Pike Replacement Middle School























# Perrin Elementary School #23





www.nisdtx.org



www.nisdtx.org













## **New NISD Administration Building**







## Prairie View Replacement ES



## **Justin Replacement ES**



#### Nance ES Additions & Renovations









## **NISD Distribution Center – Phase 2 Renovations**









Northwest independent school district | Early Childhood Center | Huckabee







Spring





















northwest independent school district I middle school #8 I perkins & will



















northwest independent school district I high school 4 I glenn partners