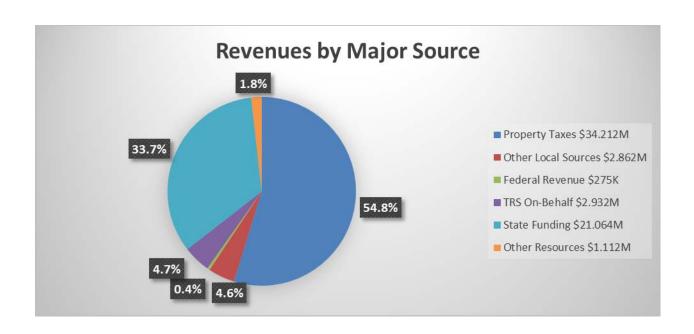

Highlights from this year's revenue budget:

- Tax collections are estimated at \$34.2M which represent a decrease of \$1.05M over last year due tax rate compression
- State revenues are estimated to increase by \$920K due to increased student enrollment and average daily attendance
- In the 2023-24 revenue budget, 36.5% of the revenues were from state sources and 56.5% were from local sources as compared to 38.4% and 59.4%, respectively, for 2024-25.
- The chart at the top of the next page shows the revenues by major source.

### 2024-2025 Proposed FISD Tax Rate

M&O Rate \$0.7869 I&S Rate \$0.2531 Total FISD Tax Rate \$1.0400

The only portion of tax dollars collected that can be used to fund the general operation of the school district is the M&O taxed amount. The I&S tax (also called Debt Service) is reserved for the repayment of bond funds that are approved by voters – similar to a mortgage payment – and cannot be included in the General Fund. As part of Legislative mandates, the M&O rate has been compressed by \$0.0084 for 2024-2025. The proposed I&S rate decreased by \$0.0316. The overall proposed tax rate will decrease \$0.0400 from the prior year.

# FRIENDSWOOD INDEPENDENT SCHOOL DISTRICT 2024-2025 REVENUE BY SOURCE

|                                                     | 2024-2025<br>PROPOSED<br>BUDGET | 2023-2024<br>REVISED<br>BUDGET | INCREASE<br>(DECREASE)   |
|-----------------------------------------------------|---------------------------------|--------------------------------|--------------------------|
| 5700 LOCAL & INTERMEDIATE SOURCES                   |                                 |                                |                          |
| 5711 CURRENT TAXES                                  | 34,061,871                      | 33,011,828                     | 1,050,043                |
| 5712 DELINQUENT TAXES                               | 150,000                         | 150,000                        | -                        |
| 5719 PENALTY & INTEREST                             | 150,000                         | 150,000                        | -                        |
| 5739 PAID PK TUITION                                | 34,830                          | -                              | 34,830                   |
| 5742 INTEREST                                       | 1,275,000                       | 1,016,000                      | 259,000                  |
| 5743 RENT                                           | 244,000                         | 241,000                        | 3,000                    |
| 5748 ACTIVITY REVENUE                               | 7,500                           | 7,500                          | -                        |
| 5749 OTHER REVENUE FROM LOCAL SOURCES               | 613,612                         | 674,793                        | (61,181)                 |
| 5752 ATHLETIC ACTIVITY                              | 180,000                         | 180,000                        | -                        |
| 5755 COMMUNITY EDUCATION                            | 357,000                         | 357,000                        | -                        |
| TOTAL FROM LOCAL & INTERMEDIATE SOURCES             | 37,073,813                      | 35,788,121                     | 1,285,692                |
| 5800 STATE PROGRAM REVENUES                         |                                 |                                |                          |
| 5811 AVAILABLE SCHOOL FUND                          | 3,498,770                       | 2,403,000                      | 1,095,770                |
| 5812 FOUNDATION SCHOOL FUND                         | 17,565,655                      | 17,740,641                     | (174,986)                |
| 5829 OTHER STATE PROGRAM REVENUE                    | -                               | -                              | -                        |
| 5831 TRS ON-BEHALF                                  | 2,932,213                       | 2,959,814                      | (27,601)                 |
| 5839 STATE REVENUE FROM OTHER AGENCIES              | -                               | -                              | -                        |
| TOTAL FROM STATE PROGRAM REVENUES                   | 23,996,638                      | 23,103,455                     | 893,183                  |
| 5900 FEDERAL REVENUE DISTRIBUTED FROM FED. AGENCIES |                                 |                                |                          |
| 5929 FEDERAL REVENUE FROM TEA                       | 174,938                         | 174,938                        | _                        |
| 5931 SCHOOL HEALTH AND RELATED SERVICES             | 100,000                         | 300,000                        | (200,000)                |
| 5949 FEDERAL REVENUE FROM FEDERAL AGENCIES          | -                               | -                              | -                        |
| TOTAL FROM FEDERAL PROGRAM REVENUES                 | 274,938                         | 474,938                        | (200,000)                |
| 7900 OTHER RESOURCES/NON-OPERATING REVENUES         |                                 |                                |                          |
| 7911 ISSUANCE OF BONDS<br>7915 TRANSFERS IN         | -<br>1,112,000                  | 4,000,000                      | (4,000,000)<br>1,112,000 |
| TOTAL FROM OTHER RESOURCES/NON-OPERATING REVENUES   | 1,112,000                       | 4,000,000                      | (2,888,000)              |
| TOTAL FOR GENERAL FUND                              | 62,457,389                      | 63,366,514                     | (909,125)                |