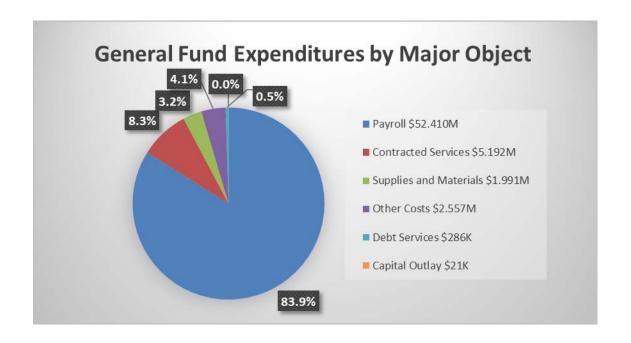

### General Fund Expenditures

The general fund expenditure budget for the 2024-2025 school year is \$62,457,389. The state requires school districts to follow the Financial Accountability System Resource Guide when classifying these expenditures. The five major object categories are: payroll costs, professional and contracted services, supplies and materials, other operating costs, and capital outlay.

### PAYROLL COSTS

Payroll costs account for 83.9 percent of total general operating expenditures in Friendswood ISD. This major classification consists of the gross salaries or wages and benefit costs for employee services. This includes pay for teachers, other professional personnel, support personnel, substitutes, and employee benefits contributed by the district. The Board of Trustees approved a \$2,000 minimum increase for teachers and non-teaching professionals. All other staff will receive a 1% increase in pay. The District's contribution to health insurance was also increased by \$50 per month for eligible employees.

#### PROFESSIONAL AND CONTRACTED SERVICES

This major account classification is used to record expenditures for services rendered to the school district by firms, individuals and other organizations. 8.3 percent of the total district total operating expenses are spent on professional or contracted services. Of this category, the single largest expenditure is for utilities to operate the district campuses and buildings; it totals 39.3 percent. The staff of FISD has made huge strides to reduce these costs and become more efficient energy users. Other expenditures in this category are audit fees, legal fees, contracted services for students with special needs, and miscellaneous professional services.

### **SUPPLIES AND MATERIALS**

3.2 percent of the general operating budget is dedicated to equipping our students and employees with the supplies needed to be successful. These expenses include supplies and materials for maintenance and operations, textbooks and other reading materials, testing materials, and general supplies. Also included in this category, accounting for 12.6 percent of the expenditures, are the fuel costs needed to transport students to and from school each day.

#### OTHER OPERATING COSTS

Employee training, employee and student travel, insurance and bonding costs, election costs, and other miscellaneous operating costs make up the other operating costs major account classification. This group of expenditures accounts for 4.1 percent of the total FISD operating budget. The single largest expenditure in this account is for property and casualty insurance, accounting for over 72.9 percent of the total of other operating costs.

#### **DEBT SERVICES**

GASB 87 went into effect for the 2021-22 fiscal year. The 2024-25 budget reflects the lease payments as debt service payments which equals 0.5 percent of the general operating budget. The district currently has copier leases.

### **CAPITAL OUTLAY**

This major account code classification is used for capital assets. Capital assets are typically defined as items having a per-unit cost of 5,000 dollars or more and a useful life of more than one year. Land purchases and improvements, building purchases and improvements, vehicles, and large furniture and equipment items are all considered to be capital outlay expenditures. \$21,000 is budgeted for priority capital improvement projects needed in the next fiscal year.