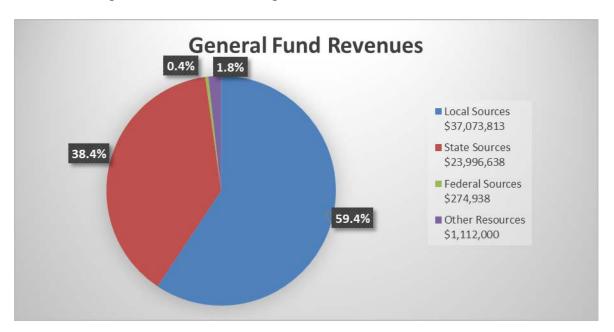

### General Fund Revenues

There are four sources of revenue for Friendswood ISD's General Operating Fund (General Fund): local, state, federal, and other resources. The majority of local sources is from local tax collections. The general fund revenue budget for 2024-2025 is \$62,457,389.

Highlights from this year's revenue budget:

- Tax collections are estimated at \$34.2M which represent a decrease of \$1.05M over last year due tax rate compression
- State revenues are estimated to increase by \$920K due to increased student enrollment and average daily attendance
- In the 2023-24 revenue budget, 36.5% of the revenues were from state sources and 56.5% were from local sources as compared to 38.4% and 59.4%, respectively, for 2024-25.
- The chart at the top of the next page shows the revenues by major source.

### **BUDGET STATISTICS**

|                                           | 2024-2025<br>PROPOSED<br>BUDGET | 2023-2024<br>REVISED<br>BUDGET |
|-------------------------------------------|---------------------------------|--------------------------------|
| PERCENT OF REVENUE FROM LOCAL SOURCES     | 59.36%                          | 56.48%                         |
| PERCENT OF REVENUE FROM STATE SOURCES     | 38.42%                          | 36.46%                         |
| PERCENT OF REVENUE FROM FEDERAL SOURCES   | 0.44%                           | 0.75%                          |
| PERCENT OF REVENUE FROM OTHER RESOURCES   | 1.78%                           | 6.31%                          |
| AS A PERCENT OF TOTAL EXPENDITURE BUDGET: |                                 |                                |
| Salaries and Benefits                     | 83.91%                          | 78.71%                         |
| Instruction and Related Services          | 58.24%                          | 54.74%                         |
| Maintenance and Operations                | 12.02%                          | 10.89%                         |
| Campus Administration                     | 5.12%                           | 4.71%                          |
| General Administration                    | 4.15%                           | 3.93%                          |
| Student Transportation                    | 4.11%                           | 3.63%                          |
| Extracurricular and Co-Curricular         | 3.93%                           | 3.60%                          |
| Data Services                             | 2.32%                           | 2.43%                          |
| Instructional Administration              | 1.91%                           | 1.77%                          |
| Guidance and Counseling Services          | 4.17%                           | 4.17%                          |
| Other                                     | 1.87%                           | 7.51%                          |
| Health Services                           | 1.09%                           | 1.01%                          |
| Security                                  | 1.06%                           | 1.59%                          |