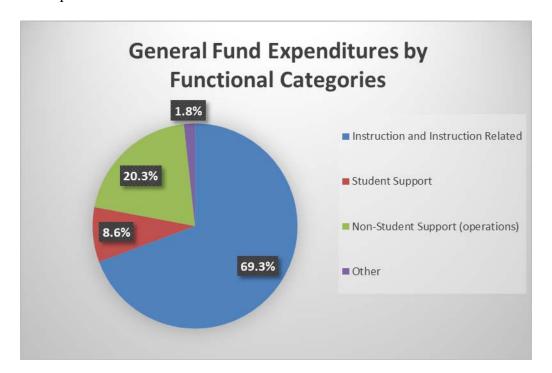

### **EXPENDITURES BY FUNCTION**

School districts are required to budget expenditures by function and the budget must be approved by at least the fund and function level. FISD's expenditure budget by major functional categories is represented below:

### **SUMMARY OF EXPENDITURES**

Although there are many expenses associated with operating a school district, it is clear that payroll expenses make up the majority of obligations for Friendswood ISD. Analysis is done on an annual basis to ensure the staffing ratios are adequate and to adjust positions in the district due to changes in student needs or enrollment. Furthermore, an emphasis on keeping our teachers' salaries competitive with area school districts has been and will continue to be an area of focus.