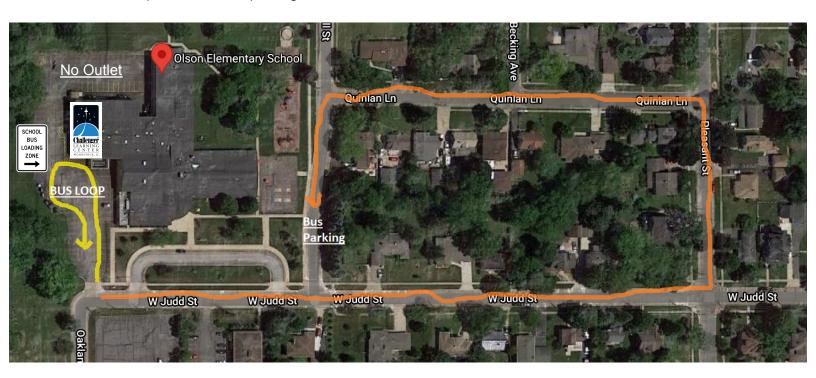

## **Bus Driver Information**

- The address for Challenger Learning Center is 720 W. Judd St Woodstock, IL 60098
- If you need assistance while the students are with us you can call (815) 338-7722
- Please drop off students on the west side of the building in the parking lot with the Challenger signage.
  There is a yellow bus loop drawn on the ground to follow, do not drive all the way to the door. Stop at the bus loading zone sign. There will be a staff member waiting to come aboard the bus with directions for the crew.
- If you need to use the restroom you may come in the Challenger door only. Olson Elementary is not open to students/staff attending Challenger Learning Center. We can't have you waiting in the building while students are visiting our center.
- While students are at the center feel free to take your bus to any of several restaurants throughout Woodstock (Starbucks and Ethereal Confections are on the City Square nearby) Also Walmart is on Lake Street, almost to Rt 14.
- We will have the students ready to board the bus 5-10 minutes before the requested departure time, please be ready for them to board at that time. Departure time for us means the bus is leaving the parking lot.
- When picking up students you come back to the same parking lot. Please make sure the bus is facing the exit to the parking lot prior to loading, you cannot back up with students on the bus.
- See map below for bus parking near Olson.