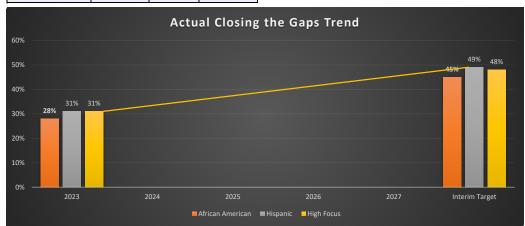

| Actual Closing the Gaps Student Groups |                     |          |            |  |  |  |
|----------------------------------------|---------------------|----------|------------|--|--|--|
|                                        | African<br>American | Hispanic | High Focus |  |  |  |
| 2023                                   | 28%                 | 31%      | 31%        |  |  |  |
| 2024                                   |                     |          |            |  |  |  |
| 2025                                   |                     |          |            |  |  |  |
| 2026                                   |                     |          |            |  |  |  |
| 2027                                   |                     |          |            |  |  |  |
| Interim Target                         | 45%                 | 49%      | 48%        |  |  |  |