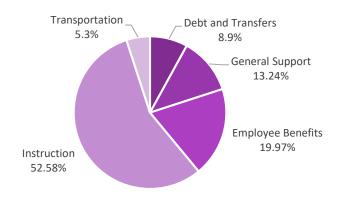

| -1.15%   |
| Administration | \$2,069,304  | \$2,051,547  | -\$17,757 | 086%     |
| Total          | \$21,298,400 | \$21,506,806 | \$208,406 | .98%     |



#### Component Budget

|                    | 2021-2022    | 2022-2023    | Change     | % Change |
|--------------------|--------------|--------------|------------|----------|
| General Support    | \$2,696,109  | \$2,848,547  | \$152,438  | 5.65%    |
| Instruction        | \$11,372,504 | \$11,308,055 | -\$64,449  | -0.57%   |
| Transportation     | \$1,126,807  | \$1,139,788  | \$12,980   | 1.15%    |
| Employee Benefits  | \$4,086,570  | \$4,295,717  | \$209,147  | 5.12%    |
| Debt and Transfers | \$2,016,410  | \$1,914,699  | -\$101,711 | -5.04%   |
| Total              | \$21,298,400 | \$21,506,806 | \$208,406  | .98%     |



## Holland Central School 2022-2023 Proposed Revenue Budget

#### Revenue Budget

|                       | 2021-2022    | 2022-2023    | Change     | % Change |
|-----------------------|--------------|--------------|------------|----------|
| Interfund & Approp FB | \$522,890    | \$545,000    | \$22,110   | 4.23%    |
| Misc Revenues         | \$443,978    | \$424,131    | -\$19,847  | -4.47%   |
| Property Tax Levy     | \$7,935,126  | \$8,172,386  | \$237,260  | 2.99%    |
| Sales Tax             | \$1,000,000  | \$1,200,000  | \$200,000  | 20.00%   |
| State Aid             | \$11,396,406 | \$11,165,289 | -\$231,117 | -2.03%   |
| Total                 | \$21,297,400 | \$21,506,806 | \$208,406  | 0.98%    |

## **Estimated Tax Impact**

#### **Estimated Tax Impact**

|          | Ra