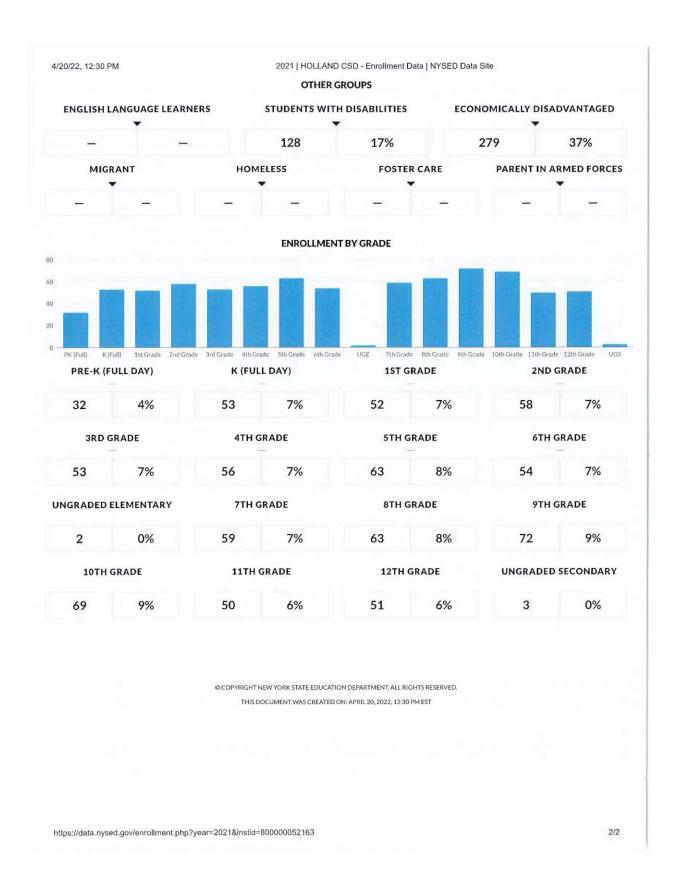

# Holland Central School District

2022-2023 Budget Disclosure Public Hearing
May 9, 2022
6:30 p.m.
Holland Community Center
3 Legion Dr, Holland, NY 14080

Budget Vote
May 17, 2022
7 a.m.- 8 p.m.
Holland Community Center
3 Legion Dr, Holland, NY 14080