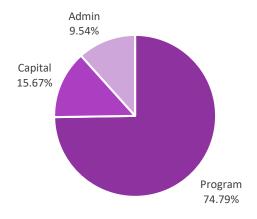

ly preceding the Annual District Vote, and may be obtained by any resident in the District at each school house in the District in which school is maintained during the hours of 7:30 a.m. to 3:30 p.m. prevailing time on and after May 3, 2022, excluding Saturdays and Sundays and in the District Office.

Lynette Cracchiola District Clerk

#### **Tripartite Budget**

|                | 2021-2022    | 2022-2023    | Change    | % Change |
|----------------|--------------|--------------|-----------|----------|
| Program        | \$15,820,227 | \$16,085,669 | \$265,442 | 1.68%    |
| Capital        | \$3,408,869  | \$3,369,590  | -\$39,279 | -1.15%   |
| Administration | \$2,069,304  | \$2,051,547  | -\$17,757 | 086%     |
| Total          | \$21,298,400 | \$21,506,806 | \$208,406 | .98%     |



#### Component Budget

|                    | 2021-2022    | 2022-2023    | Change     | % Change |
|--------------------|--------------|--------------|------------|----------|
| General Support    | \$2,696,109  | \$2,848,547  | \$152,438  | 5.65%    |
| Instruction        | \$11,372,504 | \$11,308,055 | -\$64,449  | -0.57%   |
| Transportation     | \$1,126,807  | \$1,139,788  | \$12,980   | 1.15%    |
| Employee Benefits  | \$4,086,570  | \$4,295,717  | \$209,147  | 5.12%    |
| Debt and Transfers | \$2,016,410  | \$1,914,699  | -\$101,711 | -5.04%   |
| Total              | \$21,298,400 | \$21,506,806 | \$208,406  | .98%     |



## Holland Central School 2022-2023 Proposed Revenue Budget

#### Revenue Budget

|                       | 2021-2022    | 2022-2023    | Change     | % Cha