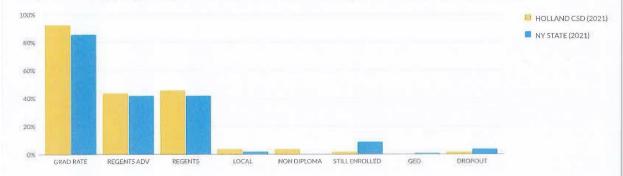

ear of high school - August. The "Filter this data" function, below, provides the ability to display Graduation Rate Data of high school as of the 4th year - June, the 5th year - June and August, and the 6th year - June and August. For school years prior to 2018-19, 5th year - August and 6th year - August are not available.

Data is reported by educational institutions to the State Education Department throughout the school year and available for verification by districts until the close of the state data warehouse in August. District superintendents certify data is accurate in September. For the most updated information, please contact the school district.

Complete information on the types of diploma credentials, which can be earned and the criteria for each, see: Diploma Requirements.



https://data.nysed.gov/gradrate.php?year=2021&instid=800000052163

#### **GRADUATION RATE**

| Subgroup                                              | Total |    | RAD  | A  | GENTS WITH<br>DVANCED<br>SIGNATION | 25000 | GENTS<br>PLOMA |    | OCAL<br>PLOMA |   | non<br>Ploma<br>Cred | 100 | STILL<br>ROLLED | GED<br>TRANSFER |    | DRO | OPOU" |
|-------------------------------------------------------|-------|----|------|----|------------------------------------|-------|----------------|----|---------------|---|----------------------|-----|-----------------|-----------------|----|-----|-------|
|                                                       |       |    | %    | #  | %                                  | #     | %              | ,, | %             | # | %                    | п