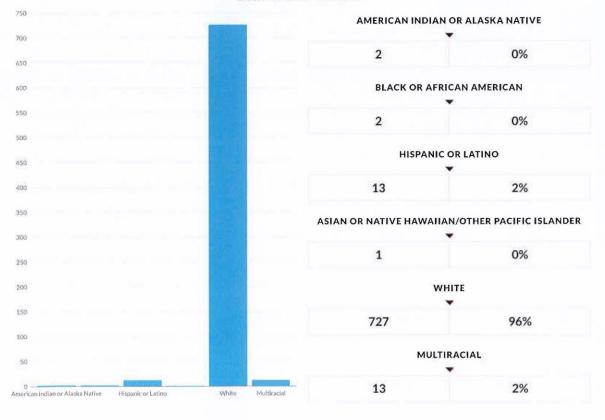

# Holland Central School District

2022-2023 Budget Disclosure Public Hearing
May 9, 2022
6:30 p.m.
Holland Community Center
3 Legion Dr, Holland, NY 14080

Budget Vote
May 17, 2022
7 a.m.- 8 p.m.
Holland Community Center
3 Legion Dr, Holland, NY 14080