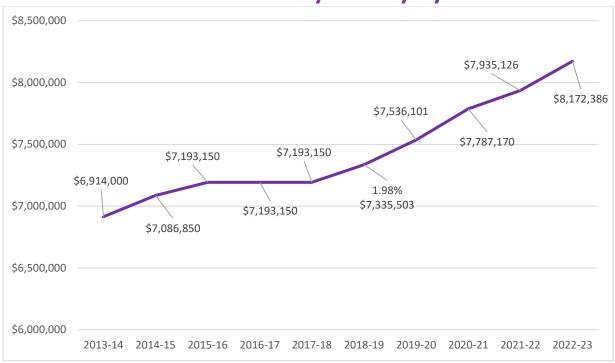

BE IT FURTHER RESOLVED, that the sum of \$8,172,386 being the total maximum estimated cost, or so much thereof as may be necessary, shall be raised by the levy of a tax upon the taxable property in the district and collected in annual installments as provided by section 416 of the education law; and in anticipation of such tax, obligations of the district shall be issued.