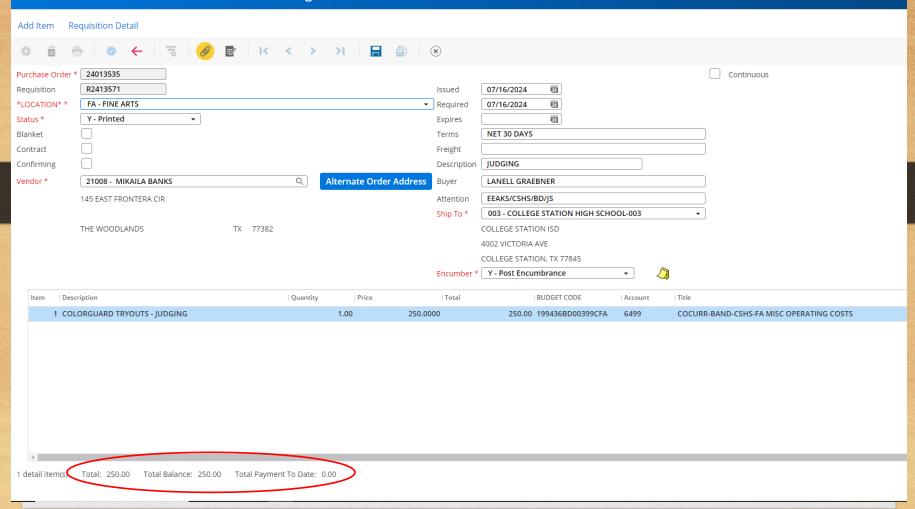

#### How to pull up a PO & check payment

#### Purchase Order Information - 24013535 - College Station ISD Live