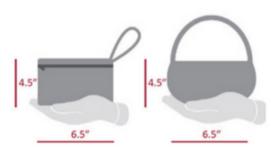

#### SMALL CLUTCH PURSE

Approximately the size of a hand with or without a handle or strap. No larger than 6.5" and 4.5" with or without a handle or strap.

- Clear tote- plastic, vinyl or PVC bags that do not exceed 12" x 6" x 12"
- Plastic storage bag -- Clear one (1) gallon, resealable
- The only non-clear bags permitted are small bags (with or without a strap) no larger than the size of a hand
- Exceptions are made for credentialed media, medical necessity, and diaper bags