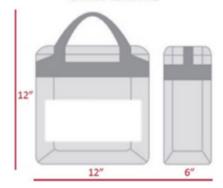

### **CLEAR TOTE**

Plastic, vinyl or PVC and do not exceed 12"x6"x12"

#### PLASTIC STORAGE BAG

Clear, one (1) gallon, re-sealable

#### SMALL CLUTCH PURSE

Approximately the size of a hand with or without a handle or strap. No larger than 6.5" and 4.5" with or without a handle or strap.

- Clear tote- plastic, vinyl or PVC bags that do not exceed 12" x 6" x 12"
- Plastic storage bag -- Clear one (1) gallon, resealable
- The only non-clear bags permitted are small bags (with or without a strap) no larger than the size of a hand
- Exceptions are made for credentialed media, medical necessity, and diaper bags