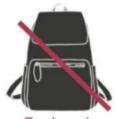

## **Non-Approved Bags**

Backpack

Camera Bag

Purse

Fanny Pack

- All purses, bags or containers larger than a small clutch
- Backpacks
- Briefcases
- Camera Bags

- Fanny Packs
- Computer Bags
- Coolers
- Luggage
- Drawstring Bags