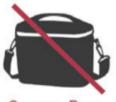

## **Non-Approved Bags**

Backpack

Camera Bag

Purse

Fanny Pack

- All purses, bags or containers larger than a small clutch
- Backpacks
- Briefcases
- Camera Bags

- Fanny Packs
- Computer Bags
- Coolers
- Luggage
- Drawstring Bags