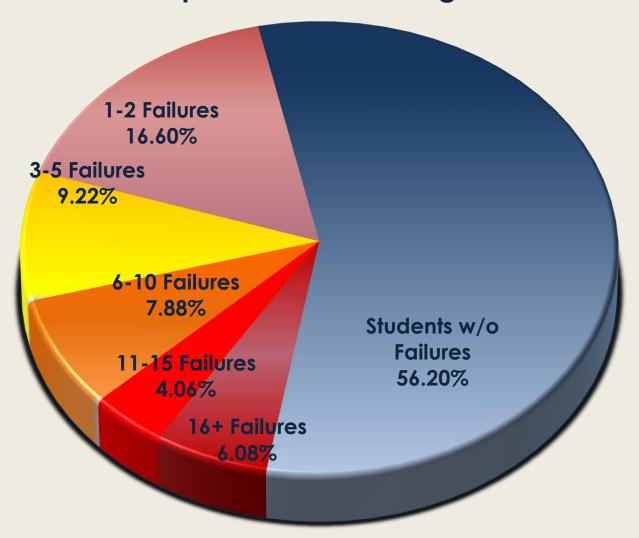

## Failure Rates

CB

School Year 2023-2024

# **5 Year History Failure Rates**

# of Failing Grades Assigned vs Total # of Grades Assigned



#### **School Years 1996-2024**

#### **Failure Rates**

# of Failing Grades Assigned vs Total # of Grades Assigned



# School Year 2023/2024 % of Population with Failing Grades



# School Year 2023/2024 % of Population with Failing Grades



#### School Year 2023/2024 % of Population with Failing Grades Unduplicated Students by Core Subject



**5 Year History** 

% of Population with Failing Grades
Unduplicated Students Count by Graduation Requirement



### **Grade Distribution - 5 Year History**



| YR             | Α       | В      | С      | D      | S     | F     |
|----------------|---------|--------|--------|--------|-------|-------|
| 2020           | 9792    | 6064   | 4151   | 3102   | 1290  | 1546  |
|                | 37.24%  | 23.00% | 15.74% | 12.20% | 4.86% | 7.02% |
| 2021           | 11358   | 5571   | 4108   | 2011   | 1192  | 2525  |
| 500 H 800H 800 | 42.44%  | 20.81% | 15.35% | 7.51%  | 4.45% | 9.43% |
| 2022           | 9110    | 7029   | 3905   | 3057   | 1274  | 2490  |
|                | 33.91%  |