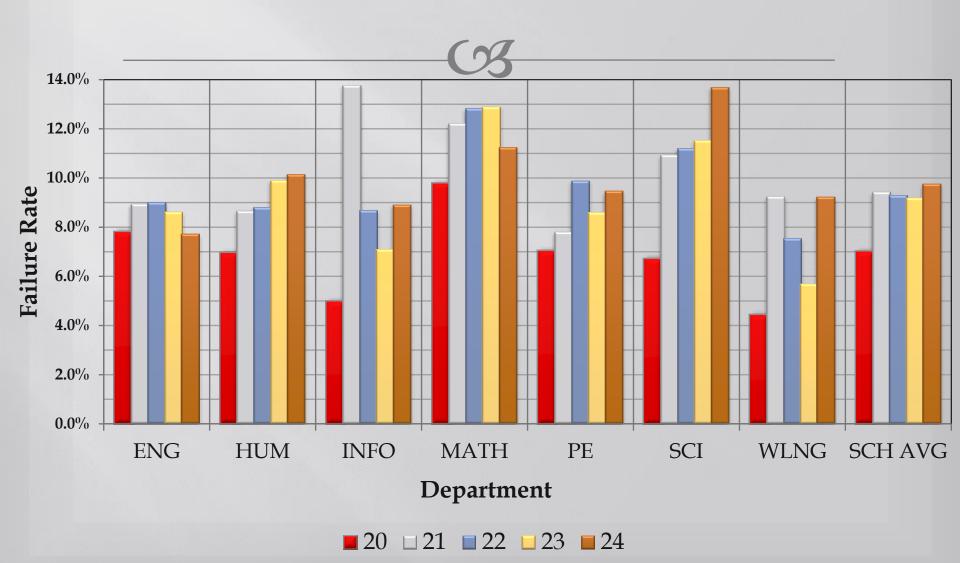

#### Failure Rates by Department

# **5 Year History**Failure Rates by Department