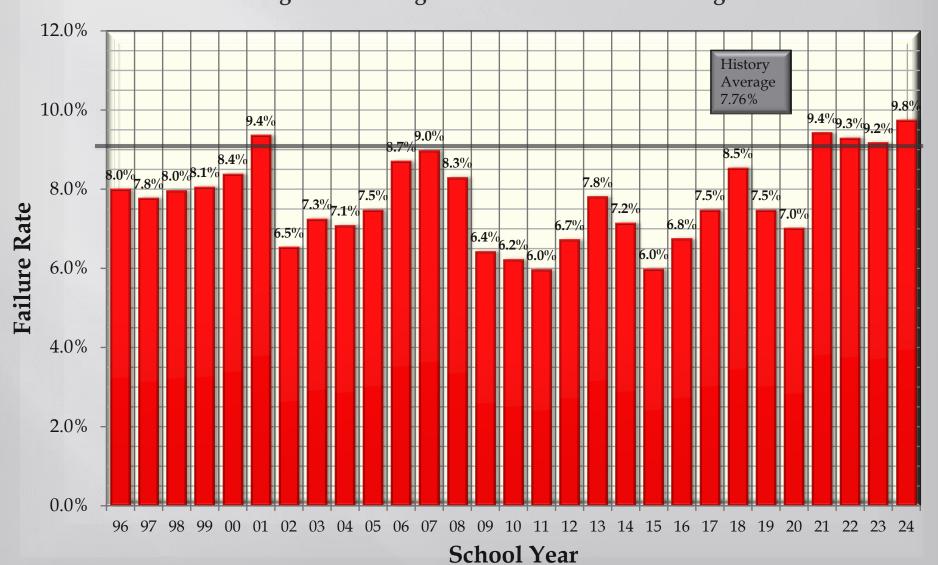

#### **School Years 1996-2024**

# of Failing Grades Assigned vs Total # of Grades Assigned

### Grade Distribution - 1996 to 2024

by Graduation Requirement # of Failing Grades Assigned vs Total # of Grades Assigned

by Graduation Requirement # of Failing Grades Assigned vs Total # of Grades Assigned Semester 1 & Semester 2