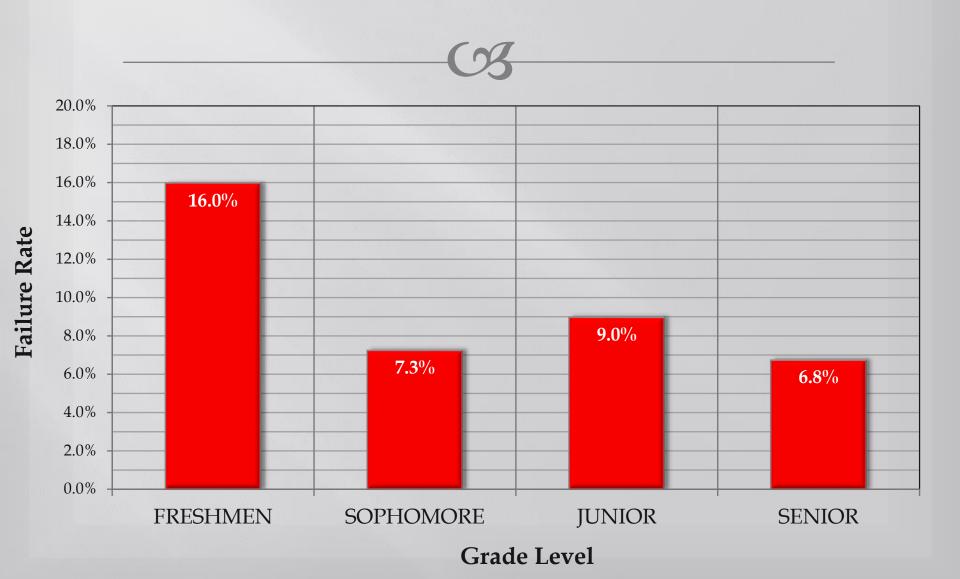

#### Failure Rate by Grade Level

**5 Year History**Failure Rate by Grade Level & School Year