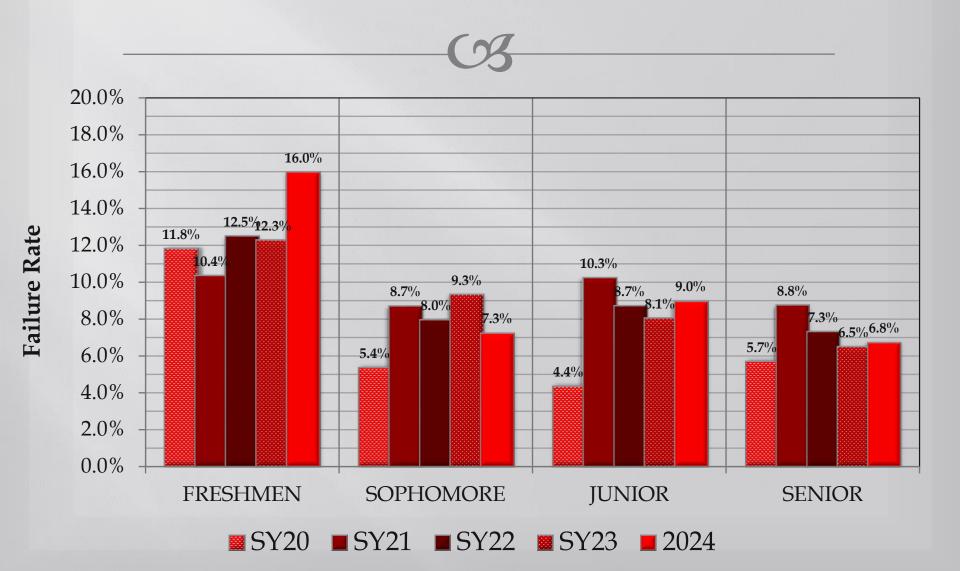

#### Failure Rate by Grade Level

**5 Year History**Failure Rate by Grade Level & School Year