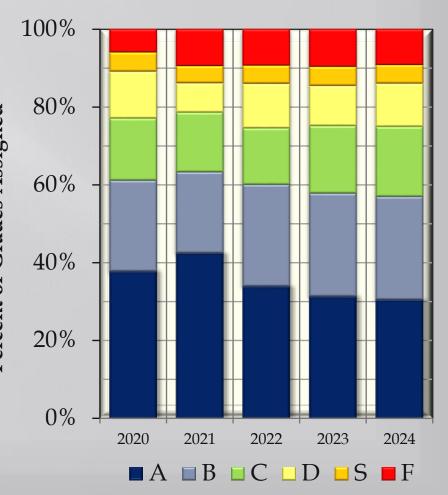

### **Grade Distribution - 5 Year History**

| YR             | Α       | В      | С      | D      | S     | F     |
|----------------|---------|--------|--------|--------|-------|-------|
| 2020           | 9792    | 6064   | 4151   | 3102   | 1290  | 1546  |
|                | 37.24%  | 23.00% | 15.74% | 12.20% | 4.86% | 7.02% |
| 2021           | 11358   | 5571   | 4108   | 2011   | 1192  | 2525  |
| 500 H 800H 800 | 42.44%  | 20.81% | 15.35% | 7.51%  | 4.45% | 9.43% |
| 2022           | 9110    | 7029   | 3905   | 3057   | 1274  | 2490  |
|                | 33.91%  | 26.16% | 14.54% | 11.38% | 4.74% | 9.30% |
| 2023           | 7756    | 6572   | 4310   | 2537   | 1228  | 1774  |
| 8              | 29.89%  | 25.33% | 16.61% | 9.78%  | 4.73% | 9.18% |
| 2024           | 8414    | 7330   | 4975   | 3042   | 1340  | 1966  |
|                | 32.43%  | 28.25% | 19.18% | 11.72% | 5.16% | 9.75% |
|                | 70 - 11 |        |        | W. W   |       |       |