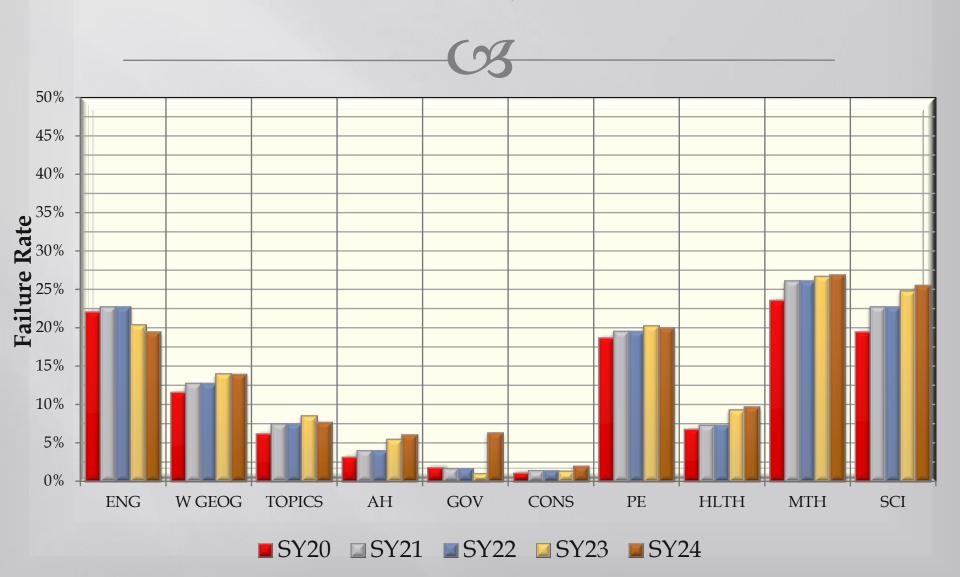

#### Failure Rates by Department

# **5 Year History**Failure Rates by Department