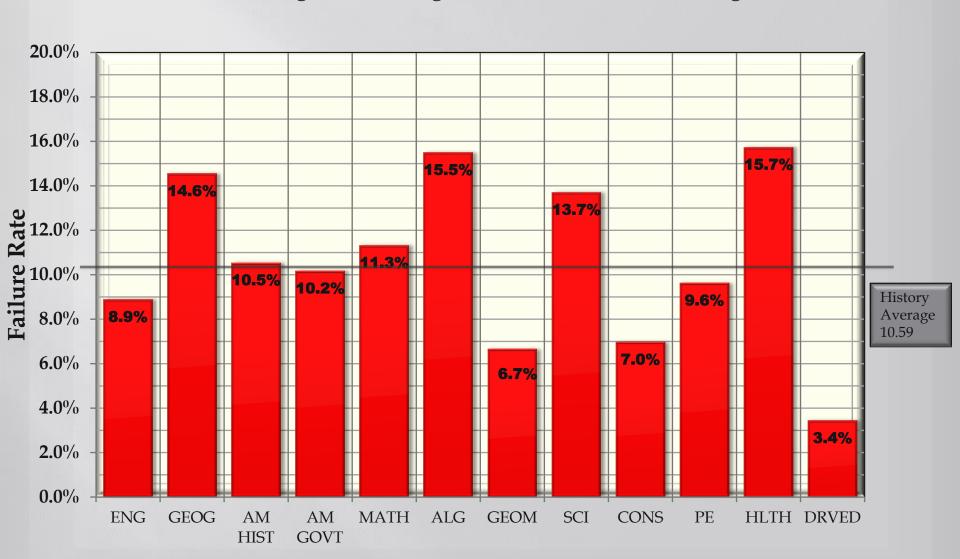

20% | 4.86% | 7.02% |
| 2021           | 11358   | 5571   | 4108   | 2011   | 1192  | 2525  |
| 500 H 800H 800 | 42.44%  | 20.81% | 15.35% | 7.51%  | 4.45% | 9.43% |
| 2022           | 9110    | 7029   | 3905   | 3057   | 1274  | 2490  |
|                | 33.91%  | 26.16% | 14.54% | 11.38% | 4.74% | 9.30% |
| 2023           | 7756    | 6572   | 4310   | 2537   | 1228  | 1774  |
| 8              | 29.89%  | 25.33% | 16.61% | 9.78%  | 4.73% | 9.18% |
| 2024           | 8414    | 7330   | 4975   | 3042   | 1340  | 1966  |
|                | 32.43%  | 28.25% | 19.18% | 11.72% | 5.16% | 9.75% |
|                | 70 - 11 |        |        | W. W   |       |       |



### Grade Distribution - 1996 to 2024



by Graduation Requirement # of Failing Grades Assigned vs Total # of Grades Assigned



by Graduation Requirement # of Failing Grades Assigned vs Total # of Grades Assigned Semester 1 & Semester 2



Classes with Failure Rate > 20%



#### Failure Rate by Grade Level



**5 Year History**Failure Rate by Grade Level & School Year



#### Failure Rates by Ethnic Code



**Ethnicity** 

**5 Year History**Failure Rates by Ethnic Code



#### Failure Rates by Department



# **5 Year History**Failure Rates by Department