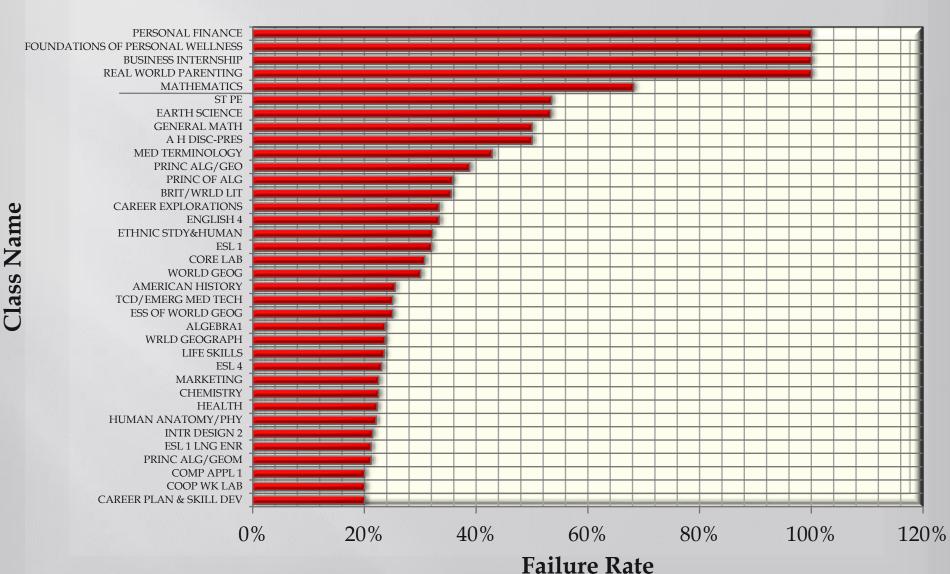

| 4.45% | 9.43% |
| 2022           | 9110    | 7029   | 3905   | 3057   | 1274  | 2490  |
|                | 33.91%  | 26.16% | 14.54% | 11.38% | 4.74% | 9.30% |
| 2023           | 7756    | 6572   | 4310   | 2537   | 1228  | 1774  |
| 8              | 29.89%  | 25.33% | 16.61% | 9.78%  | 4.73% | 9.18% |
| 2024           | 8414    | 7330   | 4975   | 3042   | 1340  | 1966  |
|                | 32.43%  | 28.25% | 19.18% | 11.72% | 5.16% | 9.75% |
|                | 70 - 11 |        |        | W. W   |       |       |



### Grade Distribution - 1996 to 2024



by Graduation Requirement # of Failing Grades Assigned vs Total # of Grades Assigned



by Graduation Requirement # of Failing Grades Assigned vs Total # of Grades Assigned Semester 1 & Semester 2



Classes with Failure Rate > 20%



#### Failure Rate by Grade Level



**5 Year History**Failure Rate by Grade Level & School Year



#### Failure Rates by Ethnic Code



**Ethnicity** 

**5 Year History**Failure Rates by Ethnic Code



#### Failure Rates by Department



# **5 Year History**Failure Rates by Department