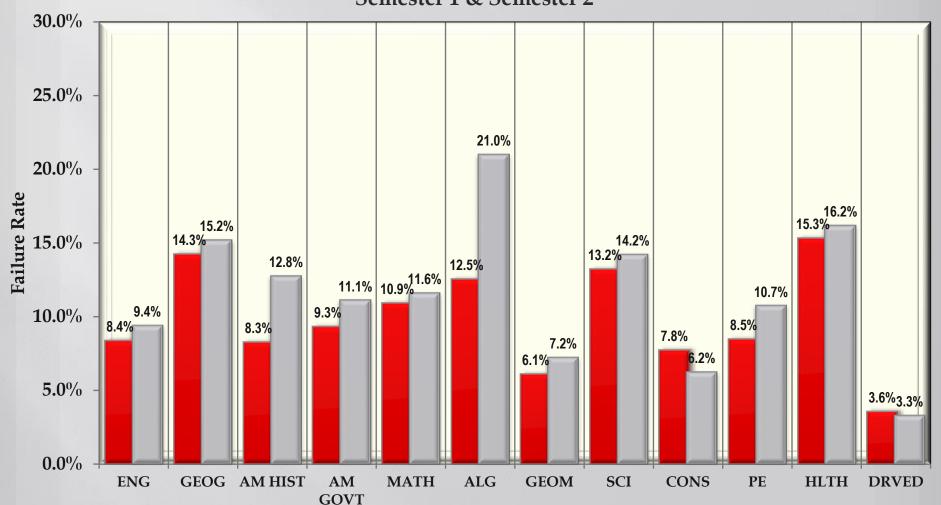

### Grade Distribution - 1996 to 2024

by Graduation Requirement # of Failing Grades Assigned vs Total # of Grades Assigned

by Graduation Requirement # of Failing Grades Assigned vs Total # of Grades Assigned Semester 1 & Semester 2