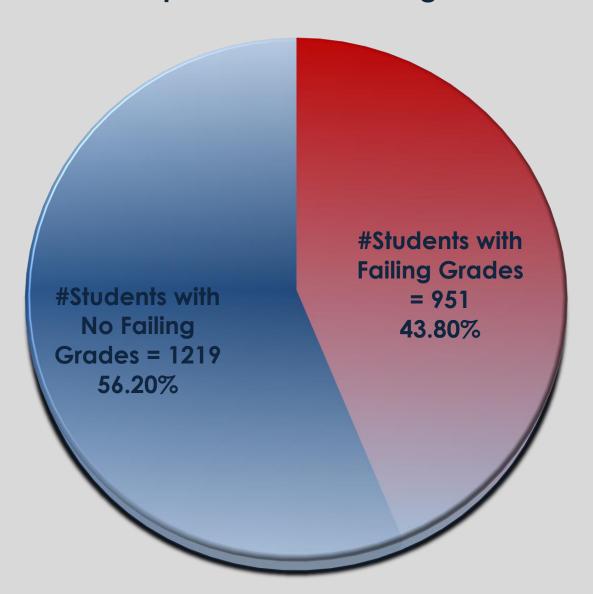

## Failure Rates

CB

School Year 2023-2024

# **5 Year History Failure Rates**

# of Failing Grades Assigned vs Total # of Grades Assigned



#### **School Years 1996-2024**

#### **Failure Rates**

# of Failing Grades Assigned vs Total # of Grades Assigned



# School Year 2023/2024 % of Population with Failing Grades



# School Year 2023/2024 % of Population with Failing Grades



#### School Year 2023/2024 % of Population with Failing Grades Unduplicated Students by Core Subject



**5 Year History** 

% of Population with Failing Grades
Unduplicated Students Count by Graduation Requirement



### **Grade Distribution - 5 Year History**



| YR             | Α       | В      | С      | D      | S     | F     |
|----------------|---------|--------|--------|--------|-------|-------|
| 2020           | 9792    | 6064   | 4151   | 3102   | 1290  | 1546  |
|                | 37.24%  | 23.00% | 15.74% | 12.20% | 4.86% | 7.02% |
| 2021           | 11358   | 5571   | 4108   | 2011   | 1192  | 2525  |
| 500 H 800H 800 | 42.44%  | 20.81% | 15.35% | 7.51%  | 4.45% | 9.43% |
| 2022           | 9110    | 7029   |