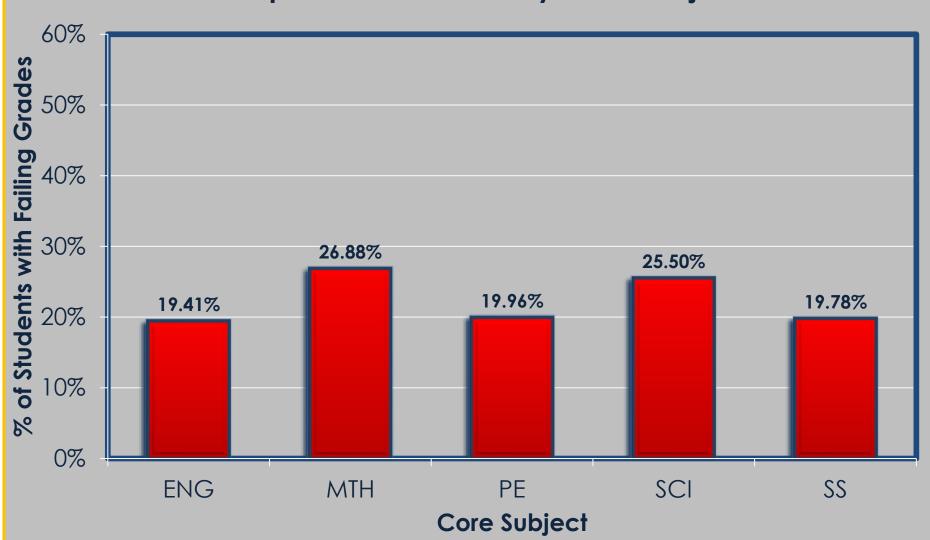

# School Year 2023/2024 % of Population with Failing Grades

#### School Year 2023/2024 % of Population with Failing Grades Unduplicated Students by Core Subject

**5 Year History** 

% of Population with Failing Grades
Unduplicated Students Count by Graduation Requirement