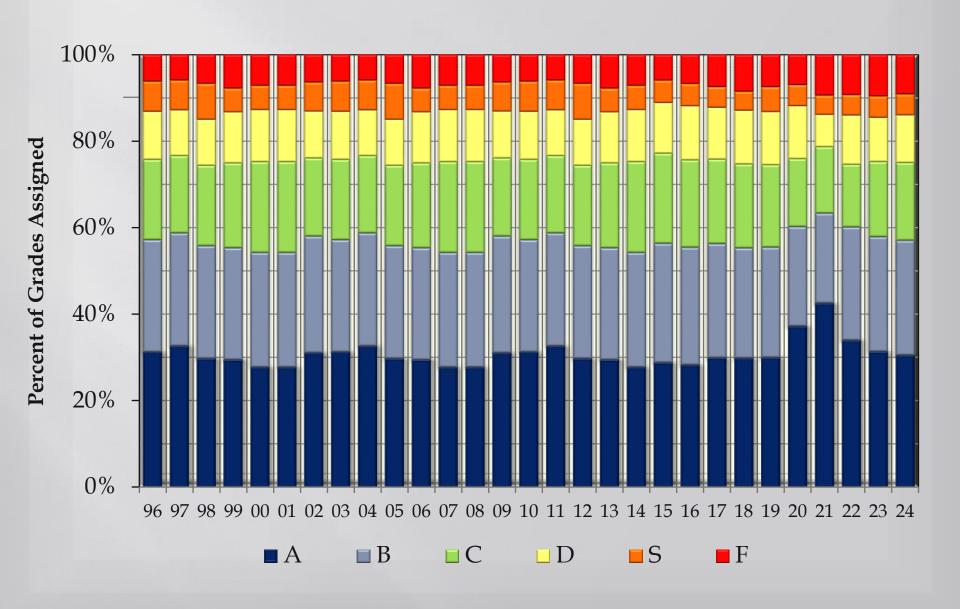

### Grade Distribution - 1996 to 2024

by Graduation Requirement # of Failing Grades Assigned vs Total # of Grades Assigned

by Graduation Requirement # of Failing Grades Assigned vs Total # of Grades Assigned Semester 1 & Semester 2