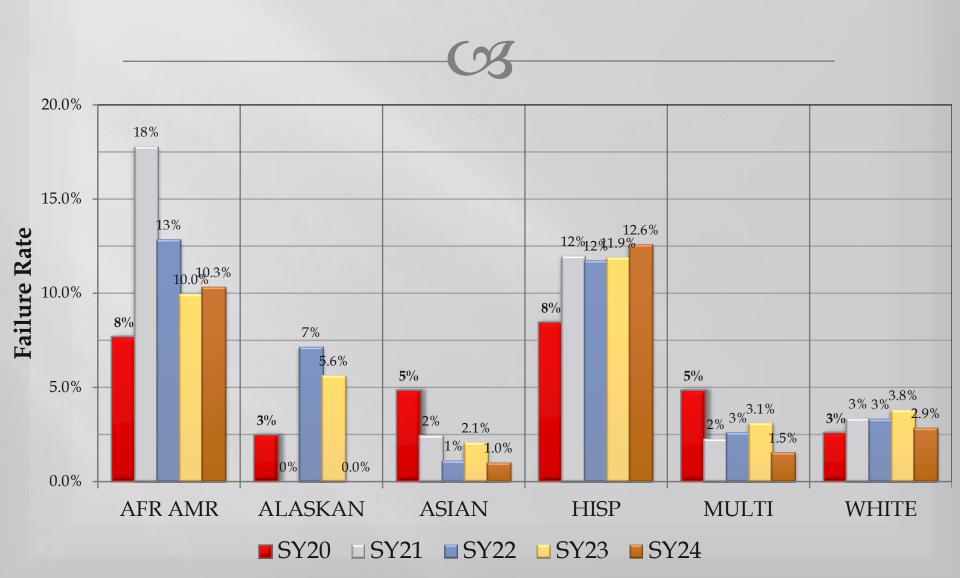

#### Failure Rates by Ethnic Code

**Ethnicity** 

**5 Year History**Failure Rates by Ethnic Code