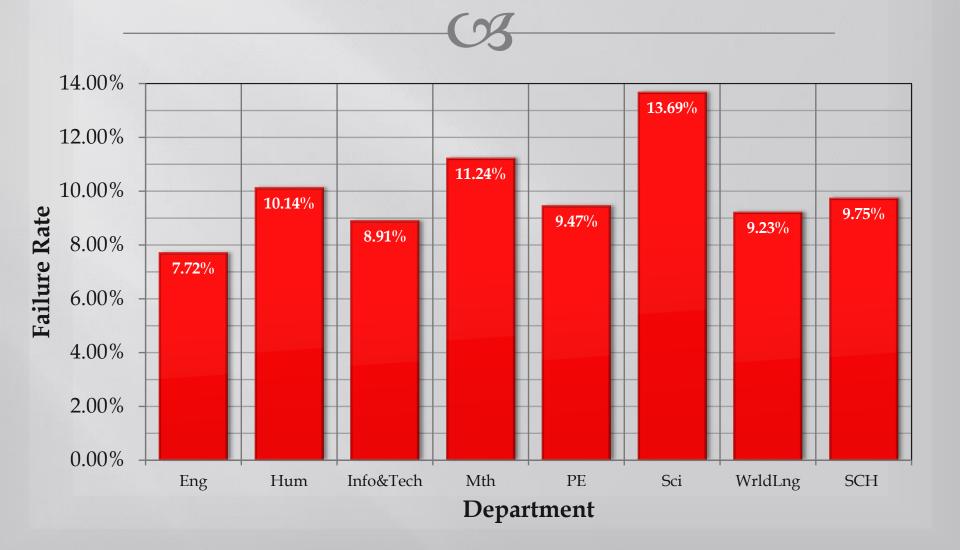

#### Failure Rates by Department

# **5 Year History**Failure Rates by Department