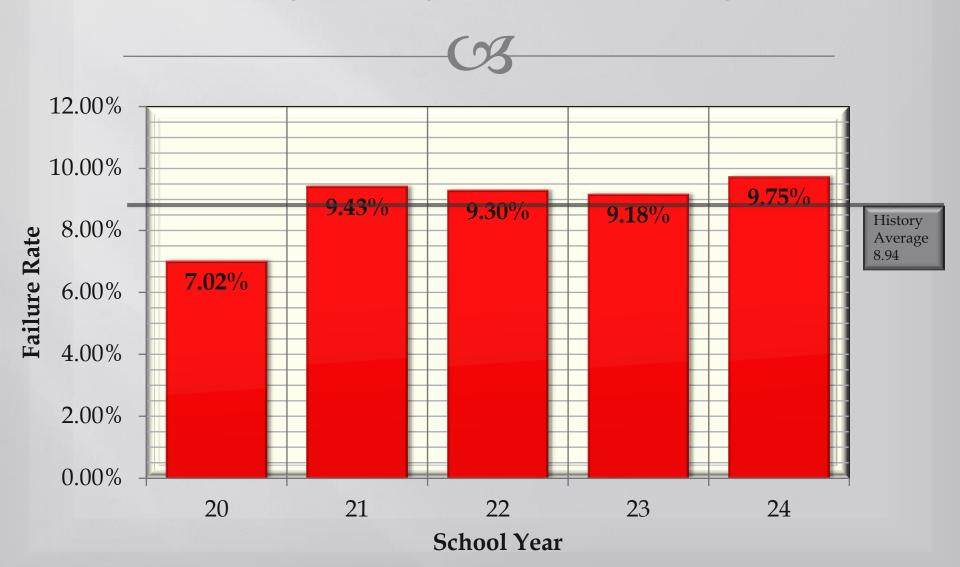

# **5 Year History Failure Rates**

# of Failing Grades Assigned vs Total # of Grades Assigned

### **Grade Distribution - 5 Year History**

| YR             | Α       | В      | С      | D      | S     | F     |
|----------------|---------|--------|--------|--------|-------|-------|
| 2020           | 9792    | 6064   | 4151   | 3102   | 1290  | 1546  |
|                | 37.24%  | 23.00% | 15.74% | 12.20% | 4.86% | 7.02% |
| 2021           | 11358   | 5571   | 4108   | 2011   | 1192  | 2525  |
| 500 H 800H 800 | 42.44%  | 20.81% | 15.35% | 7.51%  | 4.45% | 9.43% |
| 2022           | 9110    | 7029   | 3905   | 3057   | 1274  | 2490  |
|                | 33.91%  | 26.16% | 14.54% | 11.38% | 4.74% | 9.30% |
| 2023           | 7756    | 6572   | 4310   | 2537   | 1228  | 1774  |
| 8              | 29.89%  | 25.33% | 16.61% | 9.78%  | 4.73% | 9.18% |
| 2024           | 8414    | 7330   | 4975   | 3042   | 1340  | 1966  |
|                | 32.43%  | 28.25% | 19.18% | 11.72% | 5.16% | 9.75% |
|                | 70 - 11 |        |        | W. W   |       |       |