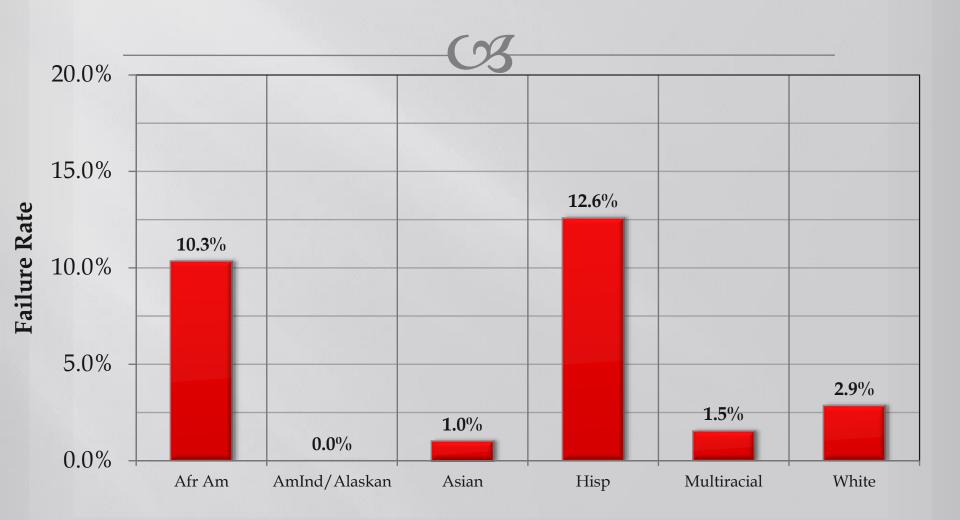

#### Failure Rates by Ethnic Code

**Ethnicity** 

**5 Year History**Failure Rates by Ethnic Code