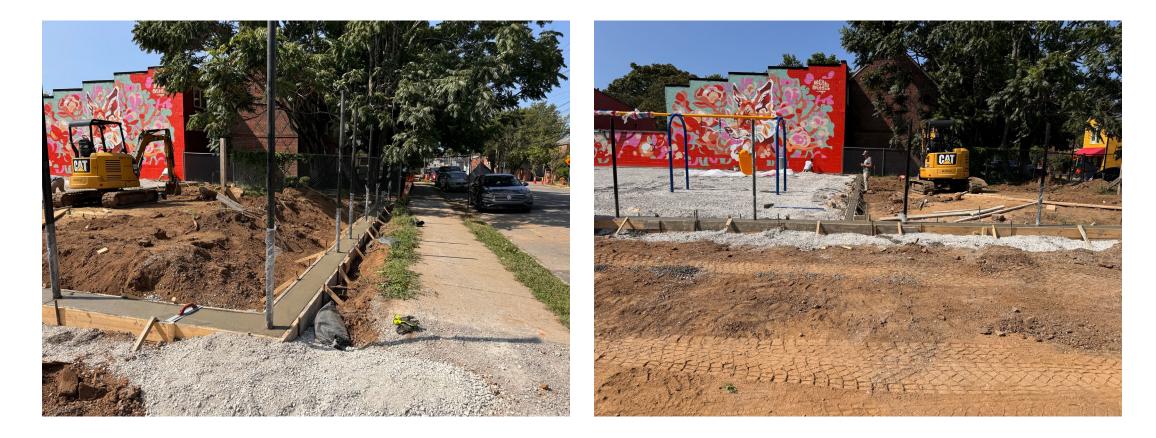

#### > Completed Work:

- Concrete curbs installation in playground .
- Undercutting at the building pad commenced.
- > Met with Spectrum to discuss the relocation of the communication line.

#### Concrete Curbs Installation in Playground is in Progress.