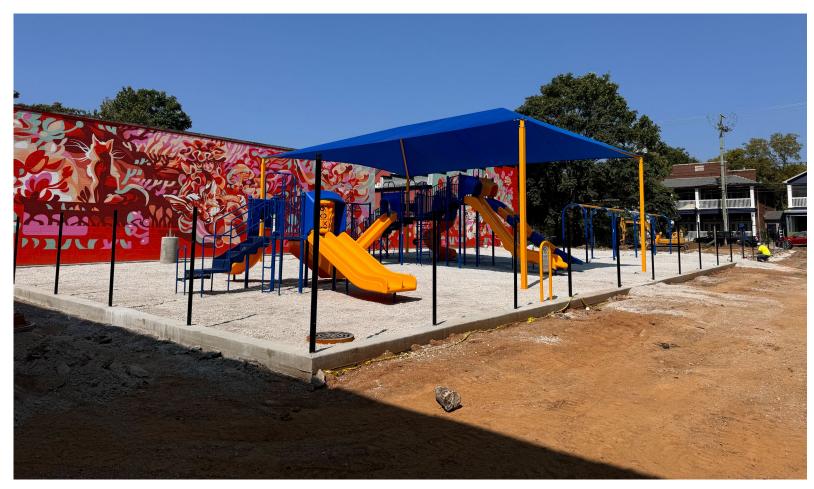

## Harrison Elementary – Preschool Classrooms Addition & HVAC

Playground Equipment Installed.