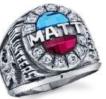

# MASCOT SPEGIAL

**JUST \$299.95** 

THE MOST POPULAR RINGS AT THE BEST VALUE!

MUST PAY IN FULL OR ORDER ONLINE FOR AFTERPAY PAYMENT PLAN OPTION!

SEE ORDER FORM FOR ALL SPECIFICATIONS INCLUDED IN MASCOT SPECIAL

## **CLASS RING MASCOT SPECIAL**

## JUST \$299.95

## + TAX AND SHIPPING/HANDLING

- CENTURY OR PRINCESS STYLE (XL, S, P)
- OVAL OR SQUARE TOP
- ULTRIUM METAL, ANTIQUE FINISH, & SMOOTH PALM
- 3 INITIALS ENGRAVED (BLOCK OR SCRIPT)
- BIRTHSTONE WITH SMOOTH OR IMPERIAL CUT
- CUSTOM MASCOT SIDE SHANK (SHOWN HERE)
- CHOICE OF ANY 1 PRIDESIDE SHANK