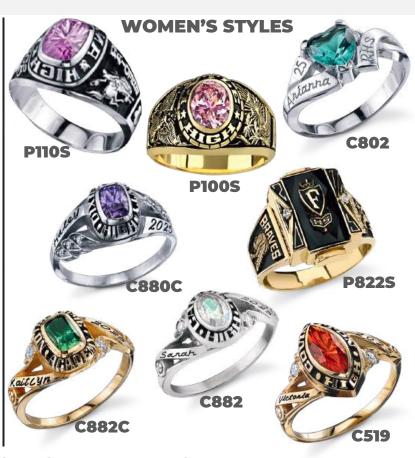

# YOUR STORY YOUR STYLE

\$329.95

\$349.95

**K310**S

K320

**BLING RINGS** 

P165LX \$479.95

P4832

P166LX \$419.95

P185 \$399.95

PRICES SHOWN ARE FOR ULTRIUM METAL. ALL OTHER METAL PRICING CAN BE FOUND ONLINE OR IN PERSON WITH OUR SALES TEAM!

SCAN THE QR CODE TO VIEW ALL PRIDESIDE OPTIONS