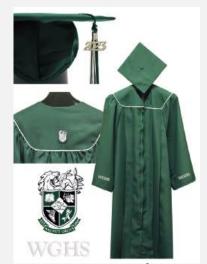

## WALNUT GROVE CAP & GOWN PACKAGES

\*\$25 Late Fee Begins February 1\*

PACKAGE A: \$125 (1/1-1/31): \$135 (2/1): \$160

Includes your Senior
Dues/Graduation
Fees along with your
Cap, Gown, & Tassel!
It also includes your
diploma, diploma
cover, etc.

PACKAGE B: \$170 (1/1-1/31): \$180 (2/1): \$205

## Everything in Package A PLUS:

- 2025 Key Chain
- Jumbo Tassel
- Mini-Diploma
   \*Mini-Diploma will be mailed home
   by end of summer\*

PACKAGE C: \$200 (1/1-1/31): \$210 (2/1): \$235 Everything in Package B PLUS:

CHOICE OF 2025
 Retro Senior T Shirt OR 2025
 Senior Crewneck\*

\*\*Pending Size Availability

\*Package B & C will only be available through 2/28\*

BE ON THE LOOKOUT: Your Official Graduation Announcements will be available online after your graduation date, time, and place is announced! Scan QR code for announcement orders only!