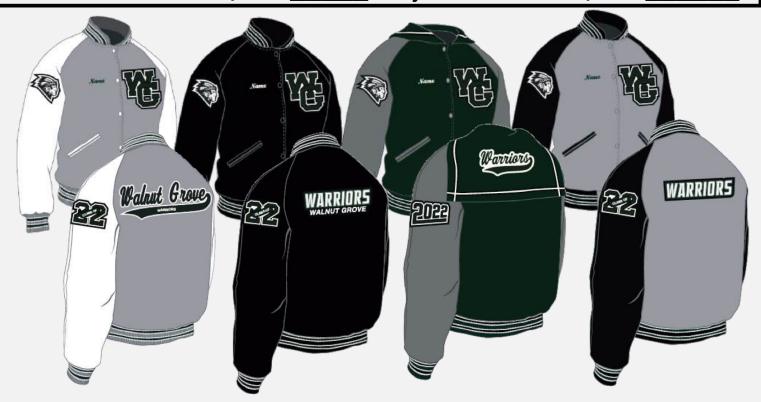

# LETTER JACKETS

| Custo                  | m Letter | Jacket Size:          |       |  |
|------------------------|----------|-----------------------|-------|--|
| leeve Alterations: ADD | / CUT    | Body Alterations: ADD | / CUT |  |

## BASIC PACKAGE - \$240\*

- AWARD LETTER ON LEFT CHEST
- NAME EMBROIDERED ON RIGHT CHEST
- 2 OR 4 DIGIT YEAR ON LEFT SLEEVE
- CUSTOM WARRIOR MASCOT ON RIGHT SLEEVE
- ZIPPER LINER INSIDE JACKET

## **ESSENTIAL PACKAGE - \$270\***

- BASIC PACKAGE PLUS
- BACK OF JACKET WITH SCRIPT Walnut Grove OR WARRIORS WITH VARIOUS LETTERING IN TAIL

## DELUXE PACKAGE - \$285\*

- ESSENTIAL PACKAGE PLUS
- ADDITIONAL SLEEVE PATCH OF YOUR CHOICE

### SAILOR COLLAR AVAILABLE FOR JUST \$30!

NOTE

\*PRICE DOES NOT INCLUDE LOCAL SALES TAX & \$20 SHIPPING/HANDLING\*

IF YOU HAVE PATCHES OR A Walnut Grove "WG" AWARD LETTER, PLEASE BRING THEM WHEN YOU ORDER!