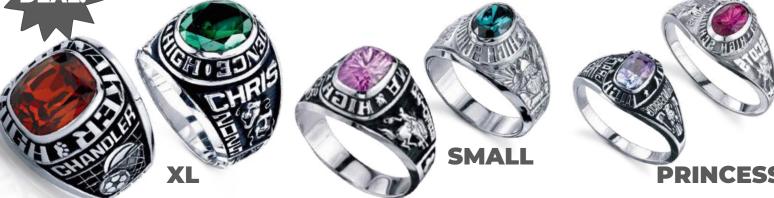

# MASCOT SPEGIAL

**JUST \$299.95** 

THE MOST POPULAR RINGS AT THE BEST VALUE!

MUST PAY IN FULL OR ORDER ONLINE FOR AFTERPAY PAYMENT PLAN OPTION!

SEE ORDER FORM FOR ALL SPECIFICATIONS INCLUDED IN MASCOT SPECIAL

## + TAX AND SHIPPING/HANDLING

- CENTURY OR PRINCESS STYLE (XL, S, P)
- OVAL OR SQUARE TOP
- ULTRIUM METAL, ANTIQUE FINISH, & SMOOTH PALM
- 3 INITIALS ENGRAVED (BLOCK OR SCRIPT)
- BIRTHSTONE WITH SMOOTH OR IMPERIAL CUT
- CUSTOM MASCOT SIDE SHANK (SHOWN HERE)
- CHOICE OF ANY 1 PRIDESIDE SHANK