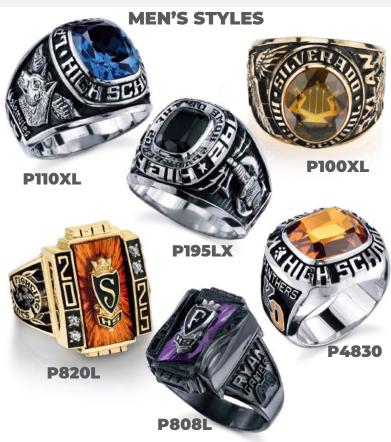

# YOUR STORY YOUR STYLE

\$329.95

\$349.95

**K310**S

K320

**BLING RINGS** 

P165LX \$479.95

P4832

P166LX \$419.95

P185 \$399.95

PRICES SHOWN ARE FOR ULTRIUM METAL. ALL OTHER METAL PRICING CAN BE FOUND ONLINE OR IN PERSON WITH OUR SALES TEAM!

SCAN THE QR CODE TO VIEW ALL PRIDESIDE OPTIONS