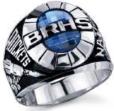

## **CLASS RING MASCOT SPECIAL**

## JUST \$299.95

## + TAX AND SHIPPING/HANDLING

- CENTURY OR PRINCESS STYLE (XL, S, P)
- OVAL OR SQUARE TOP
- ULTRIUM METAL, ANTIQUE FINISH, & SMOOTH PALM
- 3 INITIALS ENGRAVED (BLOCK OR SCRIPT)
- BIRTHSTONE WITH SMOOTH OR IMPERIAL CUT
- CUSTOM MASCOT SIDE SHANK (SHOWN HERE)
- CHOICE OF ANY 1 PRIDESIDE SHANK