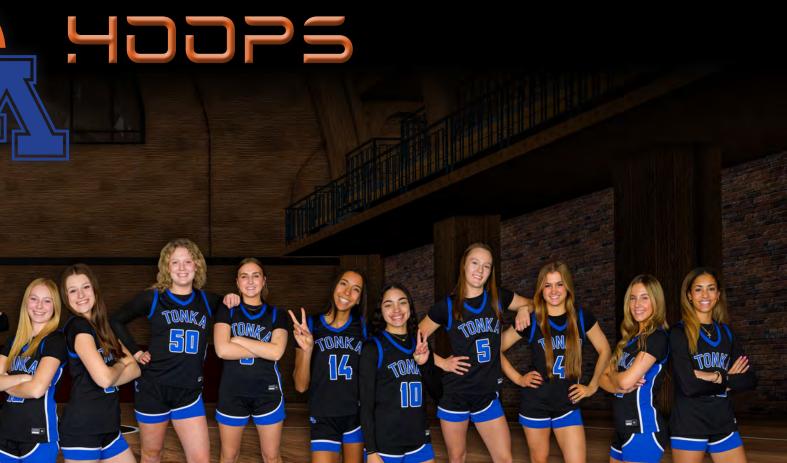

# **SOPHOMORE TEAM**

Back: Lucy Prondzinski, Naomi Berg, Brooke Benson, Reese Kottke; Middle: Aleah Trojan, Tillie Olson, Tatum Engebretson; Front: Ava Boolchandani, Ava Prondzinski, Jay Vazquez-Matze, Camryn Olberding

| #  | NAME              | GR | POS | HGT  |
|----|-------------------|----|-----|------|
| 1  | Jay Vazquez-Matze | 10 | G   | 5-5  |
| 15 | Lucy Prondzinski  | 10 | G   | 5-6  |
| 20 | Camryn Olberding  | 10 | G   | 5-3  |
| 25 | Brooke Benson     | 10 | F   | 5-10 |
| 34 | Ava Prondzinski   | 10 | G   | 5-7  |
| 40 | Naomi Berg        | 10 | G   | 5-11 |
| 41 | Ava Boolchandani  | 10 | G   | 5-4  |
| 43 | Tatum Engebretson | 10 | F   | 5-6  |
| 45 | Tillie Olson      | 10 | G   | 5-6  |
| 51 | Reese Kottke      | 10 | G   | 5-6  |
| 53 | Aleah Trojan      | 10 | G   | 5-6  |
|    |                   |    |     |      |

HEAD COACH:
Allie Rogers

**SCAN HERE** → for game schedule