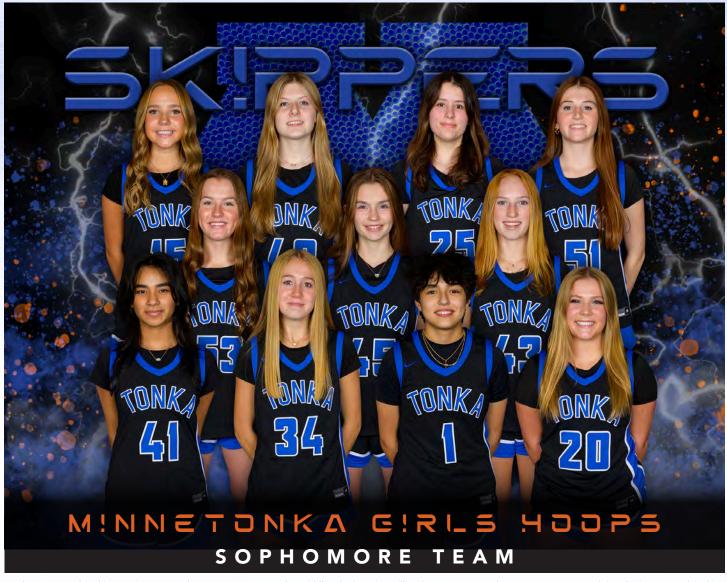

# **SOPHOMORE TEAM**

Back: Lucy Prondzinski, Naomi Berg, Brooke Benson, Reese Kottke; Middle: Aleah Trojan, Tillie Olson, Tatum Engebretson; Front: Ava Boolchandani, Ava Prondzinski, Jay Vazquez-Matze, Camryn Olberding

| #  | NAME              | GR | POS | HGT  |
|----|-------------------|----|-----|------|
| 1  | Jay Vazquez-Matze | 10 | G   | 5-5  |
| 15 | Lucy Prondzinski  | 10 | G   | 5-6  |
| 20 | Camryn Olberding  | 10 | G   | 5-3  |
| 25 | Brooke Benson     | 10 | F   | 5-10 |
| 34 | Ava Prondzinski   | 10 | G   | 5-7  |
| 40 | Naomi Berg        | 10 | G   | 5-11 |
| 41 | Ava Boolchandani  | 10 | G   | 5-4  |
| 43 | Tatum Engebretson | 10 | F   | 5-6  |
| 45 | Tillie Olson      | 10 | G   | 5-6  |
| 51 | Reese Kottke      | 10 | G   | 5-6  |
| 53 | Aleah Trojan      | 10 | G   | 5-6  |
|    |                   |    |     |      |

HEAD COACH:
Allie Rogers

**SCAN HERE** → for game schedule