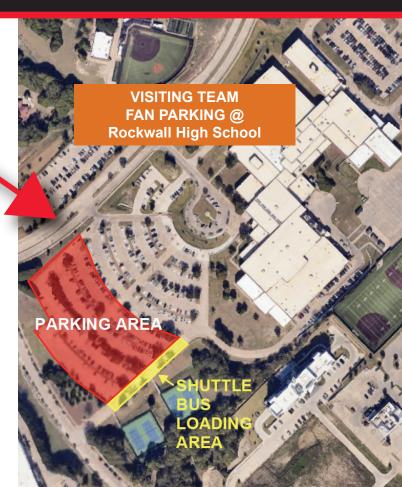

#### CLEAR BAG POLICY ENFORCED AT STADIUM LINK

- General Parking
  - RECOMMENDED OPTION: Rockwall High School Student Parking Lot @ 901 W. YellowJacket Lane, Rockwall, TX: Free Shuttle service every 10 minutes, starting 90 minutes prior to the game and ending 90 minutes after the game.
  - Aquatics Center @ 1205 T.L. Townsend Dr., Rockwall, TX: Limited general parking.
  - Across the Street from Stadium: Limited general parking at Rockwall County Library, Rockwall County Courthouse, First United Methodist Church.
- Reserved Parking
  - Stadium @ 1215 T.L. Townsend Dr., Rockwall, TX: Reserved parking in front of the stadium.