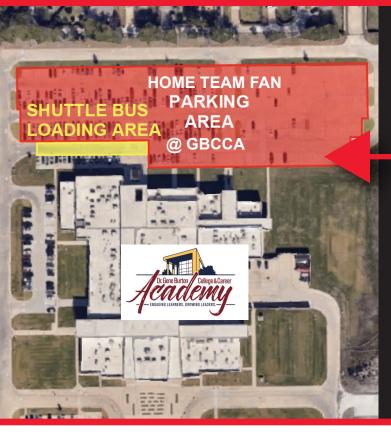

#### CLEAR BAG POLICY ENFORCED AT STADIUM LINK

- General Parking
  - RECOMMENDED OPTION: Dr. Gene Burton Academy @ 2301 S. John King Blvd., Rockwall, TX: Free Shuttle service every 10 minutes, starting 90 minutes prior to the game and ending 90 minutes after the game.
  - Aquatics Center @ 1205 T.L. Townsend Dr., Rockwall, TX: Limited general parking.
  - Across the Street from Stadium: Limited general parking at Rockwall County Library, Rockwall County Courthouse, First United Methodist Church.
- Reserved Parking
  - Stadium @ 1215 T.L. Townsend Dr., Rockwall,
    TX: Reserved parking in front of the stadium.