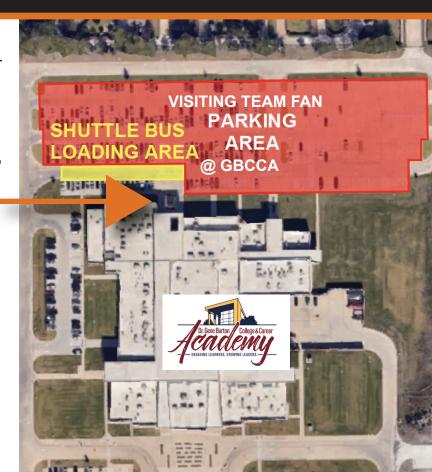

# **Visiting Team Fan Parking:**

# General Parking

- RECOMMENDED OPTION Dr. Gene Burton Academy @ 2301 S. John King Blvd., Rockwall, TX: Free Shuttle service every 10 minutes, starting 90 minutes prior to the game and ending 90 minutes after the game.
- Aquatics Center @ 1205 T.L. Townsend Dr., Rockwall, TX: Limited general parking.
- Across the Street from Stadium: Limited general parking at Rockwall County Library, Rockwall County Courthouse, First United Methodist Church.