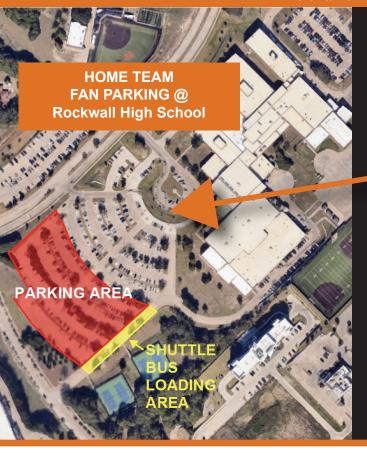

## Rockwall High (YellowJacket) Fan Parking:

#### General Parking

- RECOMMENDED OPTION: Rockwall High School Student Parking Lot @ 901 W. YellowJacket Lane, Rockwall, TX: Free Shuttle service every 10 minutes, starting 90 minutes prior to the game and ending 90 minutes after the game.
- Aquatics Center @ 1205 T.L. Townsend Dr., Rockwall, TX: Limited general parking.
- Across the Street from Stadium: Limited general parking at Rockwall County Library, Rockwall County Courthouse, First United Methodist Church.