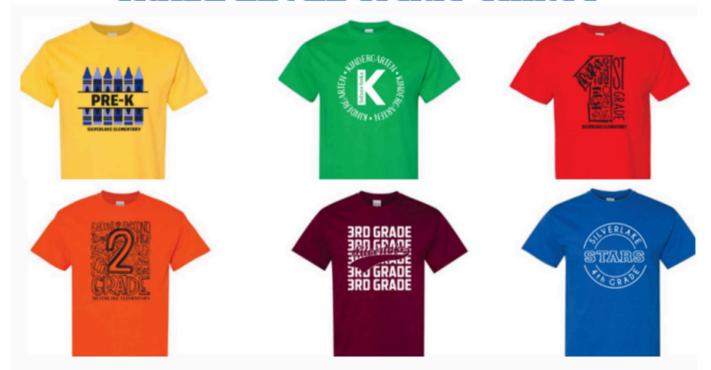

# Siverake Flementary SPIRIT GEAR

Deadline extended through

August 28th!

\*All students are encouraged to purchase their grade level spirit shirt, which will be worn on field trips, at music performances, on spirit days, etc...

**T-SHIRTS** 

# **GRADE LEVEL SPIRIT SHIRTS**