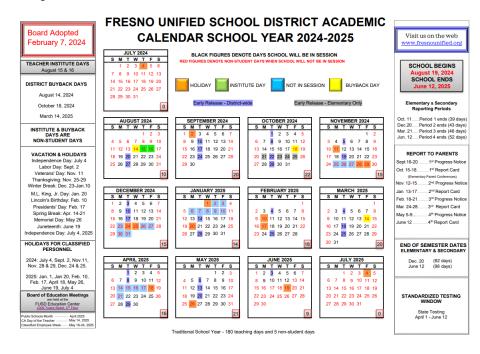

## Meeting Date Calendar - 2024/2025 School Year

- August 20<sup>th</sup>, 2024
- August 27<sup>th</sup>, 2024
- September 10<sup>th</sup>, 2024
- September 17<sup>th</sup>, 2024
- September 24<sup>th</sup>, 2024
- October 1<sup>st</sup>, 2024
- October 8<sup>th</sup>, 2024
- October 22<sup>nd</sup>, 2024
- October 29<sup>th</sup>, 2024

- November 5<sup>th</sup>, 2024
- November 19<sup>th</sup>,
  2024
- December 3<sup>rd</sup>,
  2024
- December 10<sup>th</sup>, 2024
- December 17<sup>th</sup>,
  2024
- January 14<sup>th</sup>, 2025
- January 28<sup>th</sup>, 2025
- February 4<sup>th</sup>, 2025

- February 25<sup>th</sup>,
  2025
- March 4<sup>th</sup>, 2025
- March 18<sup>th</sup>, 2025
- March 25<sup>th</sup>, 2025
- April 1<sup>st</sup>, 2025
- April 8<sup>th</sup>, 2025
- April 29<sup>th</sup>, 2025
- May 6<sup>th</sup>, 2025
- May 13<sup>th</sup>, 2025
- May 20<sup>th</sup>, 2025
- . ..., \_\_\_ , \_\_\_\_
- June 3<sup>rd</sup>, 2025

1

<sup>\*</sup>Note: dates subject to change if there are any changes to the board adopted academic calendar.