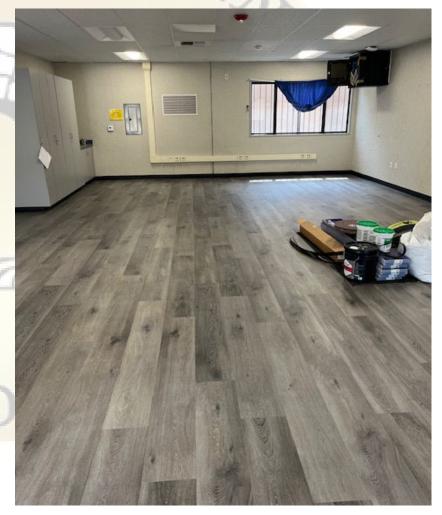

#### **BEFORE**

Los Molinos Elementary – Bottle Filling Station

Mesa Robles Academy - Classroom Flooring