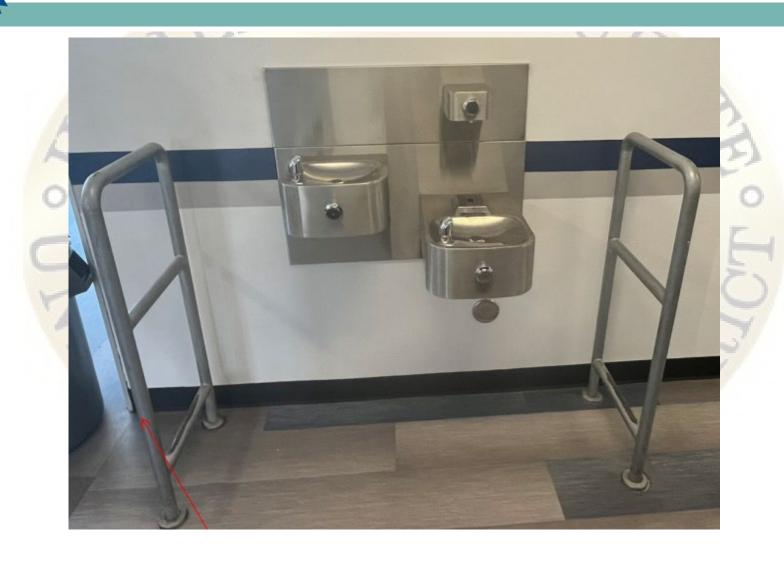

#### **BEFORE**

Los Molinos Elementary – Bottle Filling Station

Mesa Robles Academy - Classroom Flooring