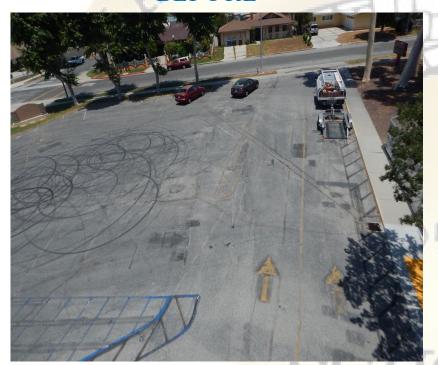

|
| Grandview          | Parking Lot Restriping     | Facilities     | 08/2024        |
| Los Molinos        | Bottle Filling Station     | Facilities     | 08/2024        |
| Mesa Robles        | Classroom Flooring         | Facilities     | 08/2024        |
| Wing Lane          | Playground Restriping      | Facilities     | 08/2024        |
| Wing Lane          | Portable Installation      | Facilities     | 08/2024        |
| Districtwide       | Banners                    | Facilities     | 07/2024        |
| Wilson High School | Little Theatre Improvement | CTE Grant      | 07/2024        |

199770

Cedarlane Academy - Playground Asphalt





Cedarlane Academy - Portable Installation

#### **WORK IN PROGRESS**





Grandview Academy - Parking Lot Restriping

#### **BEFORE**





Los Molinos Elementary – Bottle Filling Station



Mesa Robles Academy - Classroom Flooring

#### BEFORE





Wing Lane Elementary – Portable Installation

#### **BEFORE**





# Projects In Progress 2024-2025



#### **Facilities**

| Site                     | Item Description                                                                                 | Architect<br>Plans | DSA<br>Approval | Procurement | Construct   | Funding Source | Target<br>Completion Date |
|--------------------------|--------------------------------------------------------------------------------------------------|--------------------|-----------------|-------------|-------------|----------------|---------------------------|
| District Wide            | HVAC System Replacement