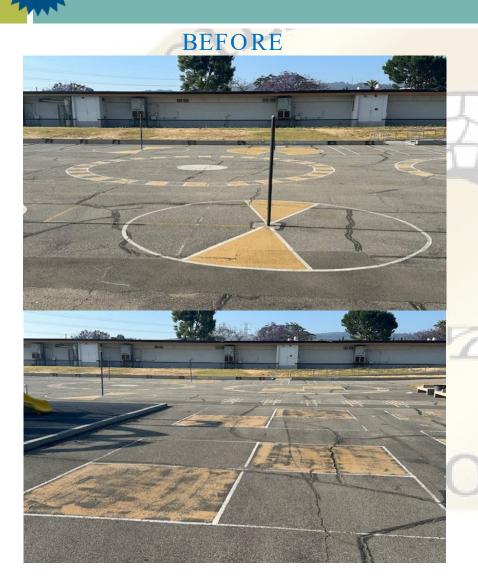

#### **WORK IN PROGRESS**

Grandview Academy - Parking Lot Restriping

#### **BEFORE**

Los Molinos Elementary – Bottle Filling Station

Mesa Robles Academy - Classroom Flooring