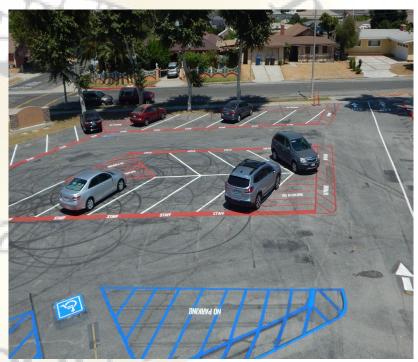

|
| Grandview          | Parking Lot Restriping     | Facilities     | 08/2024        |
| Los Molinos        | Bottle Filling Station     | Facilities     | 08/2024        |
| Mesa Robles        | Classroom Flooring         | Facilities     | 08/2024        |
| Wing Lane          | Playground Restriping      | Facilities     | 08/2024        |
| Wing Lane          | Portable Installation      | Facilities     | 08/2024        |
| Districtwide       | Banners                    | Facilities     | 07/2024        |
| Wilson High School | Little Theatre Improvement | CTE Grant      | 07/2024        |

199770

Cedarlane Academy - Playground Asphalt





Cedarlane Academy - Portable Installation

#### **WORK IN PROGRESS**





Grandview Academy - Parking Lot Restriping

#### **BEFORE**





Los Molinos Elementary – Bottle Filling Station



Mesa Robles Academy - Classroom Flooring

#### BEFORE





Wing Lane Elementary – Portable Installation

#### **BEFORE**





# Projects In Progress 2024-2025



#### **Facilities**

| Site                     | Item Description                                                                                 | Architect<br>Plans | DSA<br>Approval | Procurement | Construct   | Funding Source | Target<br>Completion Date |
|--------------------------|--------------------------------------------------------------------------------------------------|--------------------|-----------------|-------------|-------------|----------------|---------------------------|
| District Wide            | HVAC System Replacement