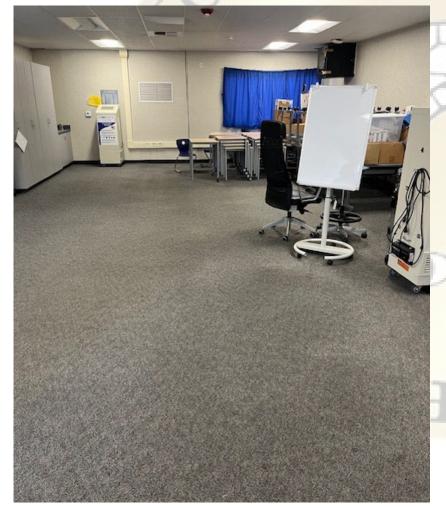

| Bottle Filling Station     | Facilities     | 08/2024        |
| Mesa Robles        | Classroom Flooring         | Facilities     | 08/2024        |
| Wing Lane          | Playground Restriping      | Facilities     | 08/2024        |
| Wing Lane          | Portable Installation      | Facilities     | 08/2024        |
| Districtwide       | Banners                    | Facilities     | 07/2024        |
| Wilson High School | Little Theatre Improvement | CTE Grant      | 07/2024        |

199770

Cedarlane Academy - Playground Asphalt





Cedarlane Academy - Portable Installation

#### **WORK IN PROGRESS**





Grandview Academy - Parking Lot Restriping

#### **BEFORE**





Los Molinos Elementary – Bottle Filling Station



Mesa Robles Academy - Classroom Flooring

#### BEFORE





Wing Lane Elementary – Portable Installation

#### **BEFORE**





# Projects In Progress 2024-2025



#### **Facilities**

| Site                     | Item Description                                                                                 | Architect<br>Plans | DSA<br>Approval | Procurement | Construct   | Funding Source | Target<br>Completion Date |
|--------------------------|--------------------------------------------------------------------------------------------------|--------------------|-----------------|-------------|-------------|----------------|---------------------------|
| District Wide            | HVAC System Replacement                                                                          | Pending            | Pending         | Pending     | TBD