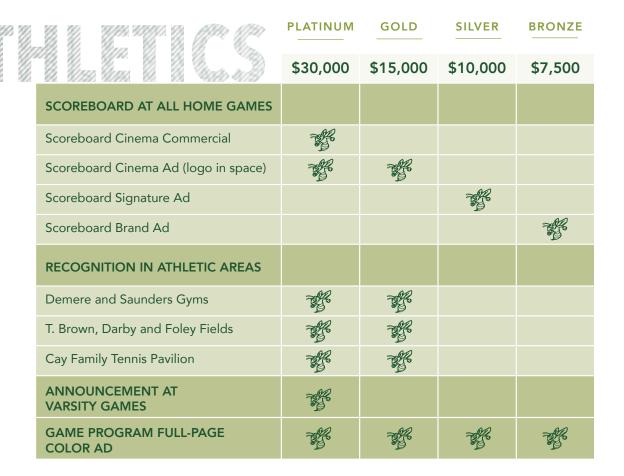

# ATHLETICS REACH (PER REGULAR SEASON)

|               | JV/VARSITY                             | MIDDLE SCHOOL      |
|---------------|----------------------------------------|--------------------|
| FOOTBALL      | 4 HOME GAMES<br>(750-1,000 attendance) | 6-8 GAMES          |
| TRACK         | <b>8 MEETS</b> (1,000+ attendance)     | 1-2 MEETS          |
| FLAG FOOTBALL | 6-8 GAMES                              | 6-8 GAMES          |
| LACROSSE      | 7-9 GAMES                              | 10-12 GAMES        |
| SOCCER        | 7-9 GAMES                              | 10-12 GAMES        |
| VOLLEYBALL    | 6-10 GAMES                             | <b>20-22 GAMES</b> |
| BASKETBALL    | 8-10 GAMES                             | 8-10 GAMES         |
| BASEBALL      | 8-11 GAMES                             | 8-11 GAMES         |
| TENNIS        | 20-24 MATCHES                          | 1 MATCH            |