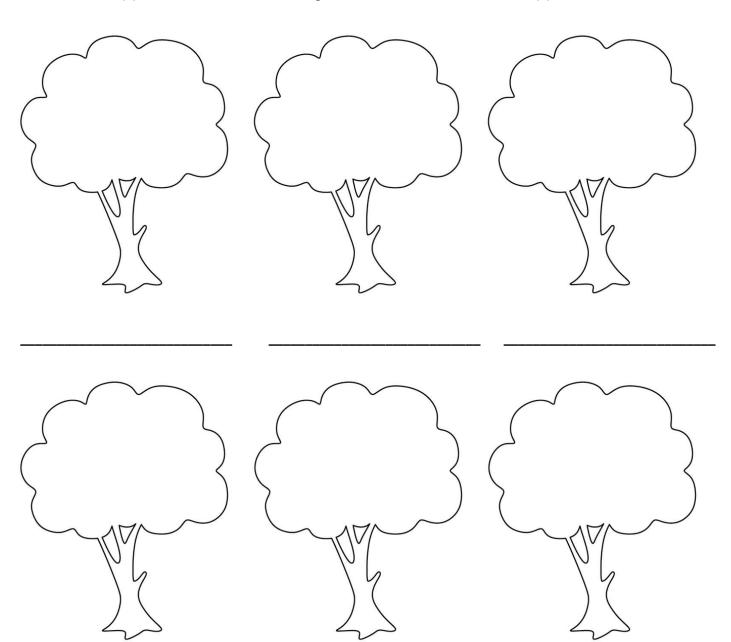

### **Apple Tree Math Activity**

**Directions**: Roll the die and see which number comes up. Draw that many apples on the tree. Write the number of apples under the tree. Roll again until all the trees contain apples.