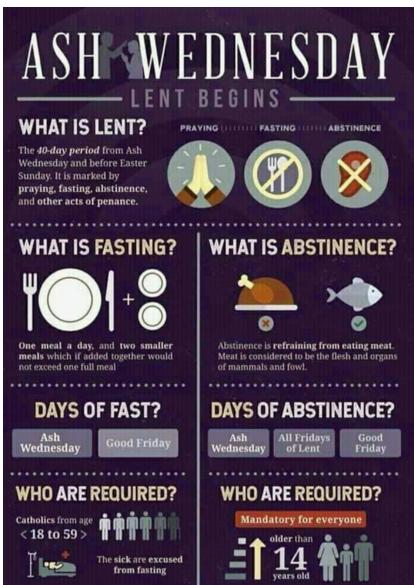

### **ASH WEDNESDAY SCHEDULE**

| MASSES  |         | CONFESSIONS |                 | WAY OF THE CROSS<br>(VIA CRUCIS) |          |
|---------|---------|-------------|-----------------|----------------------------------|----------|
| English | 7:00 AM | Monday      | 5:00 - 6:00 PM  | English                          | 7:30 AM  |
|         | 8:00 AM | Tuesday     | 7:30 - 8:30 PM  | Eanañal                          | 6:00PM   |
|         | 5:00 PM | Friday      | 5:00 - 6:00 PM  | Espanoi                          | 0.00PIVI |
| Español | 6:30PM  | Saturday    | 9:00 - 10:00 AN | Л                                |          |

No Holy Rosary and no confession on Ash Wednesday

Spanish

\*livestreamed

\*\* children's mass

| Weekend          | Time       | Language |                 |           |          |
|------------------|------------|----------|-----------------|-----------|----------|
| Saturday (Vigil) | 5:30 PM    | English  | Weekday         | Time      | Language |
| Sunday           | 8:30 AM    | English  | Monday - Friday | 8:00 AM * | English  |
|                  | 10:00 AM** | English  | , ,             | 6:30 PM * | Spanish  |
|                  | 11:30 AM * | English  | Saturday        | 8:30 AM * | English  |
|                  | 1:00 PM *  | Spanish  | ,               |           | · ·      |
|                  | 6:00 PM    | English  |                 |           |          |