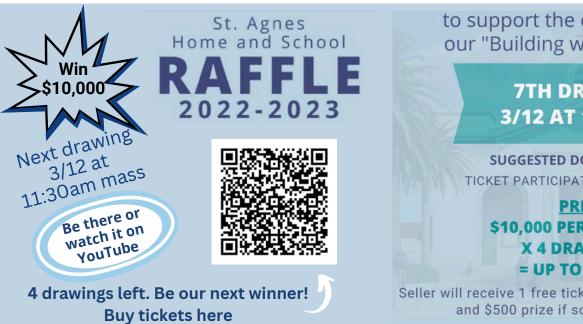

### ALREADY A MEMBER?

Ensure your information is accurate

WWW.STAKB.ORG/LOGIN

Questions: Email stewardship@stagneskb.org

St. Agnes Home and School \$10,000 2022-2023 Next drawing 3/12 at

11:30am mass Be there or watch it on YouTube

Buy tickets here 4 drawings left...Be our next winner! to support the construction of our gym

Together we are St. Agnes!

to support the construction of our "Building with JOY" project

### **7TH DRAWING** 3/12 AT 11:30AM

**SUGGESTED DONATION \$100** 

TICKET PARTICIPATES IN 4 DRAWINGS

**PRIZE** \$10,000 PER DRAWING **X 4 DRAWINGS** = UP TO \$40,000

Seller will receive 1 free ticket for every 10 tickets sold, and \$500 prize if sold a winning ticket