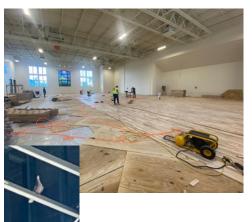

#### JOY COMING SOON!

Multi-purpose center/Gym: bathroom cabinets and plumbing fixtures have been installed, wood flooring is almost complete.

Plaza: construction is well underway

Church: The holy spirit is in the church checking on the progress.