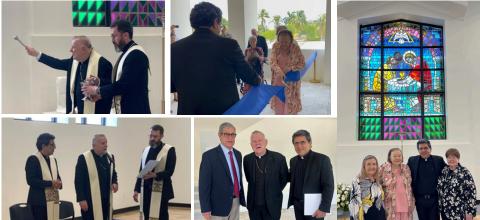

# BUILDING WITH JOY JOY MANNIVERS WELL AGREE AGR

Our multipurpose center, the Spencer Center, was blessed!

Students and faculty of the Academy had a fun time playing games at the new gym

Parish families came to the open house to see the new facility