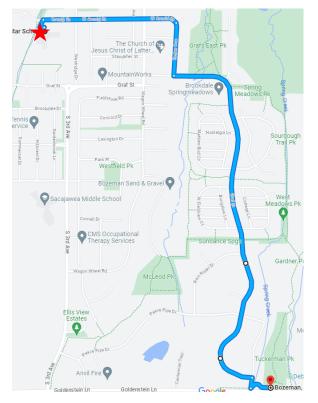

### **MORNING PICK UP**

- Meet at Tuckerman Park between 7:40 7:45 am.
- Arrive at front door of school by 8:15 am.

#### **AFTERSCHOOL DROP OFF**

- Meet at playground gate by 3:20 pm.
- Drop off to parents at Tuckerman Park by 3:50 pm.
  - ✓ Students should wear comfortable shoes and bright clothing.
  - ✓ Helmets are required.
  - ✓ Parents must be on on-time for afterschool park pick-up.

The Bicycle Train is for anyone who wants to ride their bike to school, especially students who live near Tuckerman Park or anywhere near the route along Graf Street.