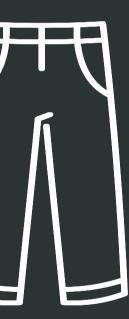

## **BOTTOMS**

Acceptable colors: khaki and navy blue

Pants (no cargo)
Shorts (no cargo, no shorts shorter than 3" above the knee)
Skirt/Dress (no shorter than 3 " above the knee)
No leggings of any kind are permitted on any day including free dress days

Blue Jean Pants and Skirts •Acceptable color: blue only •No blue jean shorts or capris are allowed

•No holes, rips, designs, sparkles, or tears are allowed

Belts are optional for Pre-K--2

Acceptable colors: navy, hunter green, white, khaki, or black •MBE sweatshirts/full zip jacket and plain full zip jackets or plain sweatshirts are allowed •Hoodies are not allowed •Designs/logos are not allowed \*Cold weather jackets follow CPSB guidelines.