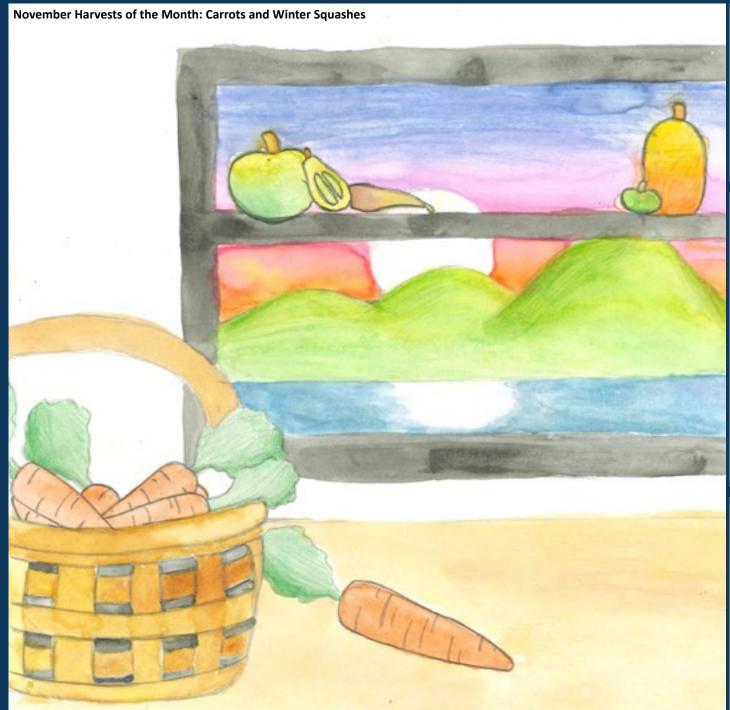

## NOVEMBER

LOCAL FEATURES Harvest of the Month Menu Item Salsa of the Month
Look for Curry Roasted Cauliflower, Roasted Green Chile Salsa and our healthy dessert:
Carrot Cake, made with Jones Farms rye flour! Our salad bars feature Thai Rainbow Rice Salad, colorful cauliflower, carrots, cabbage, fall radishes, and Western Slope apples.