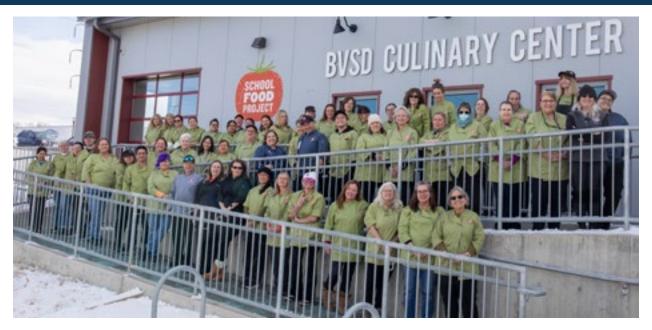

### **MADE FROM SCRATCH**

Our team of trained chefs and cooks prepares 15,000 school meals every day at our state-of-the-art Culinary Center. Our drivers deliver fresh food to schools daily.

**New Teaching Kitchen** 

We are also thrilled to announce that construction will be completed on the teaching kitchen in our Culinary Center. This state-of-the-art facility will allow students to take ProStart Culinary classes through Boulder TEC, providing them with valuable culinary skills and experience that can lead to exciting career opportunities. The teaching kitchen has been a part of our vision for many years, and we're eager to finally see it filled with students!