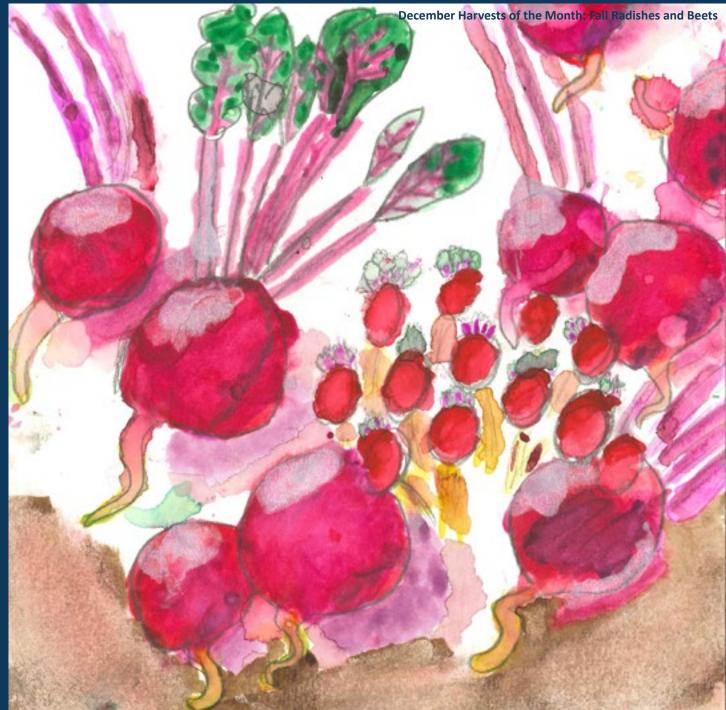

## DECEMBER

LOCAL FEATURES Harvest of the Month Menu Item Salsa of the Month

Look for roasted baby butternut squash, smoky chipotle salsa and our healthy dessert: pumpkin bread made with Jones Farms rye flour! Our salad bars feature Moroccan ruby red rice salad, shredded beets, carrots, and radishes.