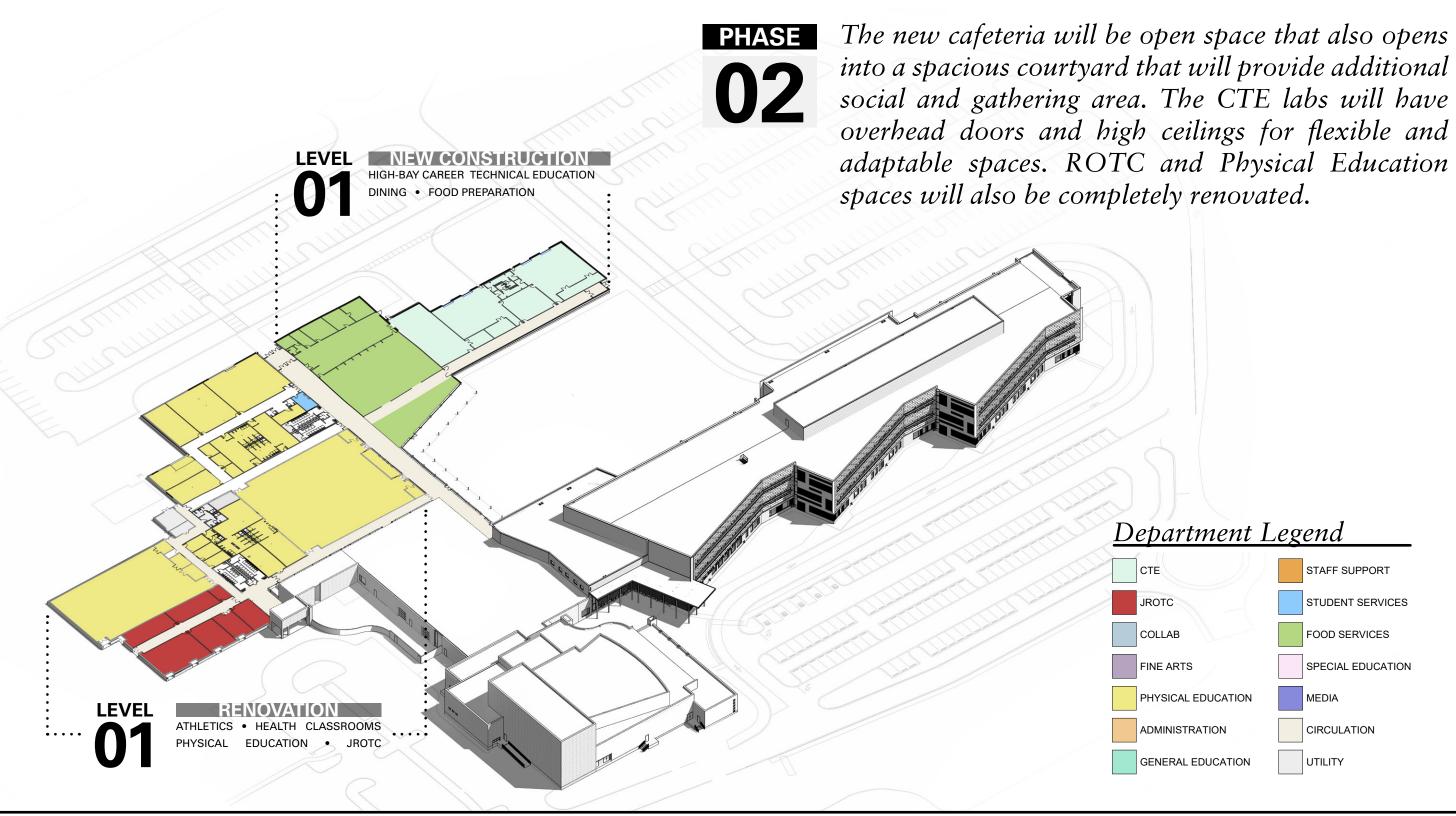

**OVERALL FLOORPLAN**







### **FLOOR PLAN DIAGRAMS** Phase 1 • New Classroom Wing & Arts Wing Renovation **LEVEL** NEW CONSTRUCTION CAREER TECHNICAL EDUCATION • SCIENCE LABORATORIES • COLLABORATION CORES Each floor of the academic wing is organized into multiple "communities" surrounding CLASSROOMS • COLLABORATION CORES collaboration areas for flexible and project based learning. **LEVEL** STUDENT SERVICES • SPECIAL EDUCATION CLASSROOMS • COLLABORATION CORES Department Legend STAFF SUPPORT CTE STUDENT SERVICES FOOD SERVICES **COLLAB** FINE ARTS SPECIAL EDUCATION PHYSICAL EDUCATION MEDIA ADMINISTRATION CIRCULATION VISUAL ARTS . BAND & MUSIC . STUDENT SERVICES • THEATER • DANCE





UTILITY

GENERAL EDUCATION

#### **FLOOR PLAN DIAGRAMS**

Phase 2 • New CTE Wing & Athletics Renovation







# **INTERIOR PERSPECTIVE VIEW**

Main Entrance Interior







# **INTERIOR PERSPECTIVE VIEW**

Collaboration Spaces







### **INTERIOR PERSPECTIVE VIEW**

Media Center