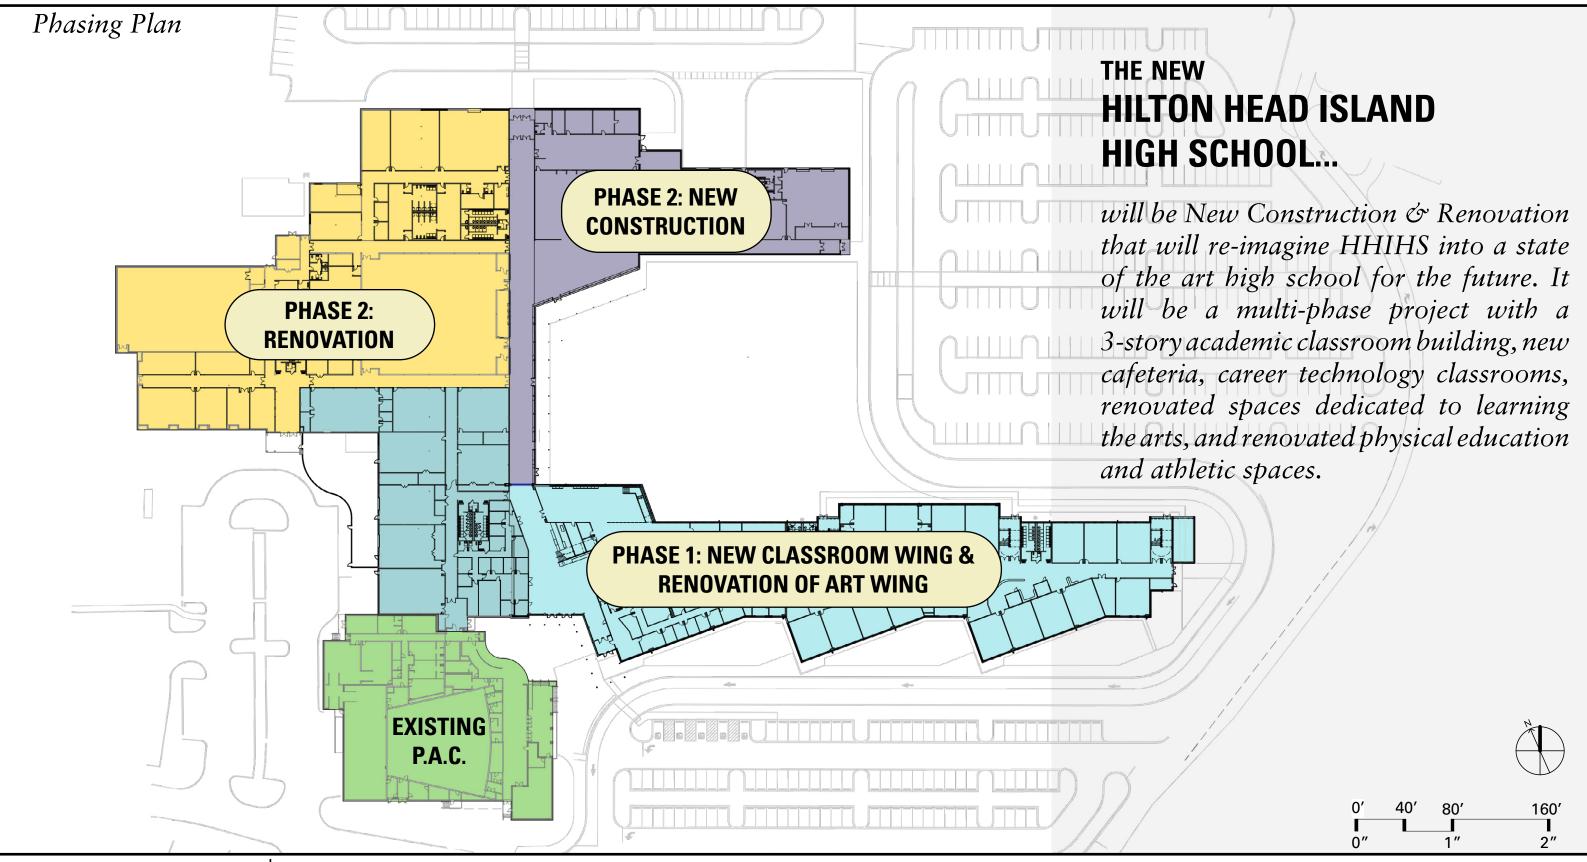

# **EXTERIOR PERSPECTIVE VIEW**

Aerial Rendering







#### **OVERALL FLOORPLAN**







### **FLOOR PLAN DIAGRAMS** Phase 1 • New Classroom Wing & Arts Wing Renovation **LEVEL** NEW CONSTRUCTION CAREER TECHNICAL EDUCATION • SCIENCE LABORATORIES • COLLABORATION CORES Each floor of the academic wing is organized into multiple "communities" surrounding CLASSROOMS • COLLABORATION CORES collaboration areas for flexible and project based learning. **LEVEL** STUDENT SERVICES • SPECIAL EDUCATION CLASSROOMS • COLLABORATION CORES Department Legend STAFF SUPPORT CTE STUDENT SERVICES FOOD SERVICES **COLLAB** FINE ARTS SPECIAL EDUCATION PHYSICAL EDUCATION MEDIA ADMINISTRATION CIRCULATION VISUAL ARTS . BAND & MUSIC . STUDENT SERVICES • THEATER • DANCE





UTILITY

GENERAL EDUCATION

#### **FLOOR PLAN DIAGRAMS**

Phase 2 • New CTE Wing & Athletics Renovation







# **INTERIOR PERSP