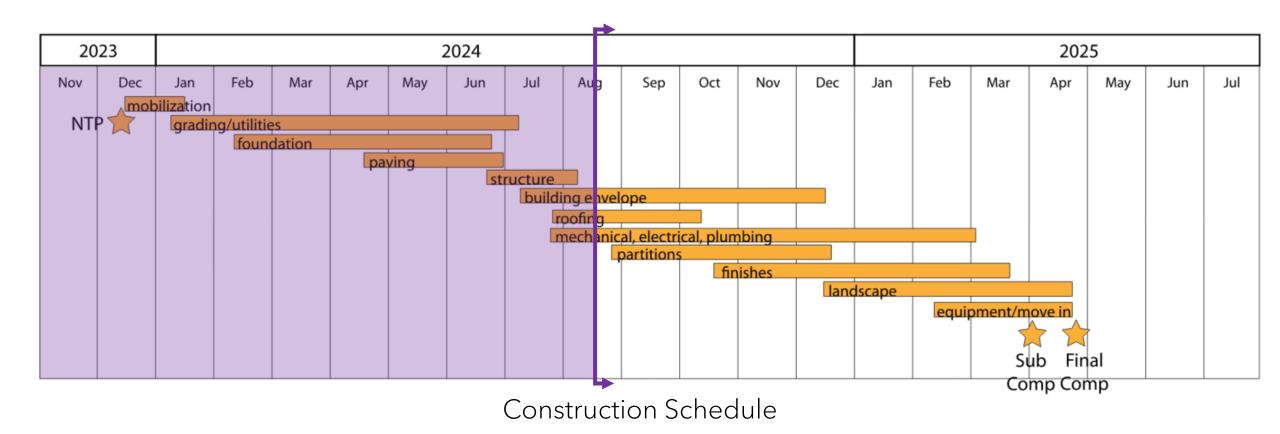

### Anna ISD Administration Building

Construction Update - August 2024

EXTERIOR BUILDING ENVELOPE ON GOING

SITE WORK CONTINUES

# Anna ISD Administration Building

Construction Update - August 2024

JULY UPDATE

#### **AUGUST UPDATE**

PROGRESS

ROOF DRAINAGE WORK PROGRESSING

> EXTERIOR ENVELOPE WALL FRAMING ON GOING

NUCO

11111

MECHANICAL INSTALLATION

Section .