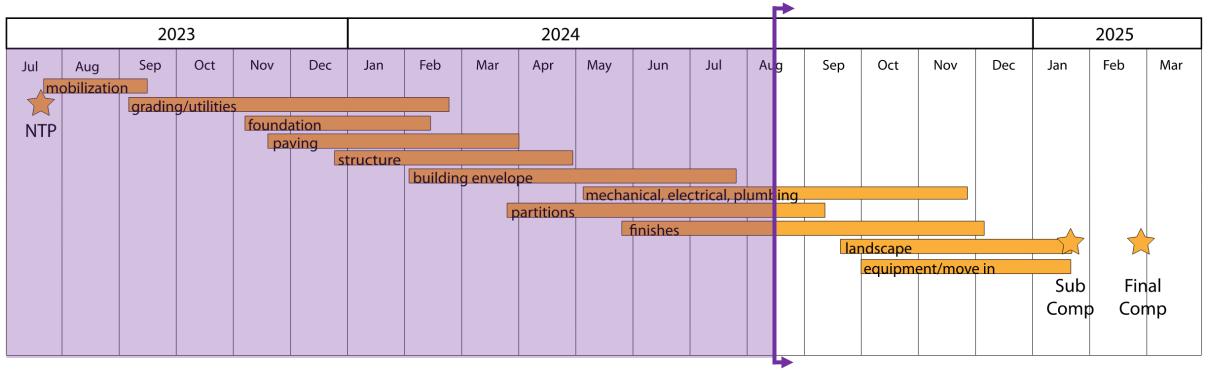

# L. Dow Hendricks Elementary School

Construction Update - August 2024

**Construction Schedule** 

CANOPY PREPPED FOR METAL COMPOSITE PANEL INSTALLATION

> CANOPY SOFFIT FRAMING CONTINUES

Dens

Dens

.....