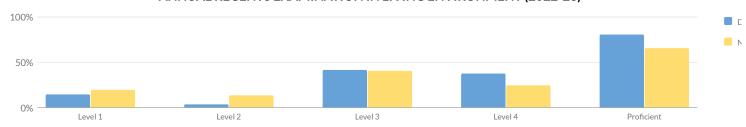

#### **GRADES 3-8 ENGLISH LANGUAGE ARTS RESULTS (2022-23)**

The results of the 2022-23 Grades 3-8 English Language Arts represent student achievement on the new Next Generation Learning Standards. Because the tests measure different learning standards, the results are not comparable to those from prior years.

#### **SUMMARY RESULTS**

Percent Proficient

|            |       |     |        |     |       | T CT C | ent Froncient | -  |        |    |       |    |        |    |                      |
|------------|-------|-----|--------|-----|-------|--------|---------------|----|--------|----|-------|----|--------|----|----------------------|
| Grade      | Total | Not | Tested | Te  | ested | Le     | evel 1        | Le | evel 2 | Le | vel 3 | Le | evel 4 |    | ficient<br>ls 3 & 4) |
|            | #     | #   | %      | #   | %     | #      | %             | #  | %      | #  | %     | #  | %      | #  | %                    |
| Grade 3    | 16    | 0   | 0%     | 16  | 100%  | 3      | 19%           | 2  | 13%    | 10 | 63%   | 1  | 6%     | 11 | 69%                  |
| Grade 4    | 27    | 2   | 7%     | 25  | 93%   | 3      | 12%           | 12 | 48%    | 7  | 28%   | 3  | 12%    | 10 | 40%                  |
| Grade 5    | 21    | 2   | 10%    | 19  | 90%   | 2      | 11%           | 8  | 42%    | 6  | 32%   | 3  | 16%    | 9  | 47%                  |
| Grade 6    | 25    | 1   | 4%     | 24  | 96%   | 6      | 25%           | 7  | 29%    | 6  | 25%   | 5  | 21%    | 11 | 46%                  |
| Grade 7    | 27    | 2   | 7%     | 25  | 93%   | 8      | 32%           | 9  | 36%    | 6  | 24%   | 2  | 8%     | 8  | 32%                  |
| Grade 8    | 29    | 7   | 24%    | 22  | 76%   | 4      | 18%           | 9  | 41%    | 5  | 23%   | 4  | 18%    | 9  | 41%                  |
| Grades 3-8 | 145   | 14  | 10%    | 131 | 90%   | 26     | 20%           | 47 | 36%    | 40 | 31%   | 18 | 14%    | 58 | 44%                  |