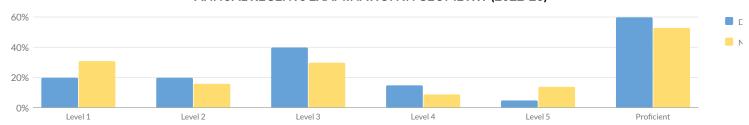

# ANNUAL REGENTS EXAMINATION IN GEOMETRY (2022-23)

|                                |        |   | Pero   | centage : | Scoring at Le | vels |        |    |        |    |        |    |                        |
|--------------------------------|--------|---|--------|-----------|---------------|------|--------|----|--------|----|--------|----|------------------------|
| Subgroup                       | Tested | L | evel 1 | L         | evel 2        | Le   | evel 3 | Le | evel 4 | Le | evel 5 |    | oficient<br>3 & Above) |
|                                |        | # | %      | #         | %             | #    | %      | #  | %      | #  | %      | #  | %                      |
| All Students                   | 20     | 4 | 20%    | 4         | 20%           | 8    | 40%    | 3  | 15%    | 1  | 5%     | 12 | 60%                    |
| Female                         | 15     | 2 | 13%    | 2         | 13%           | 7    | 47%    | 3  | 20%    | 1  | 7%     | 11 | 73%                    |
| Male                           | 5      | 2 | 40%    | 2         | 40%           | 1    | 20%    | 0  | 0%     | 0  | 0%     | 1  | 20%                    |
| General Education Students     | 19     | _ | _      | _         | -             | _    | -      | _  | -      | _  | _      | -  | _                      |
| Students with Disabilities     | 1      | _ | _      | _         | -             | _    | _      | _  | -      | _  | _      | -  | _                      |
| White                          | 20     | 4 | 20%    | 4         | 20%           | 8    | 40%    | 3  | 15%    | 1  | 5%     | 12 | 60%                    |
| Economically Disadvantaged     | 10     | 3 | 30%    | 1         | 10%           | 4    | 40%    | 1  | 10%    | 1  | 10%    | 6  | 60%                    |
| Not Economically Disadvantaged | 10     | 1 | 10%    | 3         | 30%           | 4    | 40%    | 2  | 20%    | 0  | 0%     | 6  | 60%                    |
| Non-English Language Learner   | 20     | 4 | 20%    | 4         | 20%           | 8    | 40%    | 3  | 15%    | 1  | 5%     | 12 | 60%                    |
| Not in Foster Care             | 20     | 4 | 20%    | 4         | 20%           | 8    | 40%    | 3  | 15%    | 1  | 5%     | 12 | 60%                    |
| Not Homeless                   | 20     | 4 | 20%    | 4         | 20%           | 8    | 40%    | 3  | 15%    | 1  | 5%     | 12 | 60%                    |
| Not Migrant                    | 20     | 4 | 20%    | 4         | 20%           | 8    | 40%    | 3  | 15%    | 1  | 5%     | 12 | 60%                    |
| Parent Not in Armed Forces     | 20     | 4 | 20%    | 4         | 20%           | 8    | 40%    | 3  | 15%    | 1  | 5%     | 12 | 60%                    |