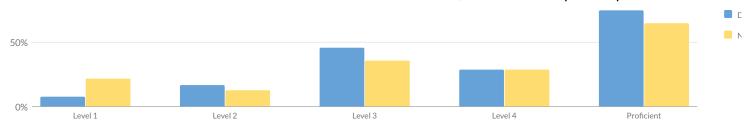

# **GRADES 3-8 MATHEMATICS RESULTS (2022-23)**

The results of the 2022-23 Grades 3-8 Mathematics Tests represent student achievement on the new Next Generation Learning Standards. Because the tests measure different learning standards, the results are not comparable to those from prior years.

#### **SUMMARY RESULTS**

|            |       |     |        |     |       |    | Percent P | roficient |        |    |        |       |           |    |                        |
|------------|-------|-----|--------|-----|-------|----|-----------|-----------|--------|----|--------|-------|-----------|----|------------------------|
| Grade      | Total | Not | Tested | Te  | ested | Le | evel 1    | Le        | evel 2 | Le | evel 3 | Level | 4 & Above |    | oficient<br>3 & Above) |
|            | #     | #   | %      | #   | %     | #  | %         | #         | %      | #  | %      | #     | %         | #  | %                      |
| Grade 3    | 16    | 0   | 0%     | 16  | 100%  | 2  | 13%       | 4         | 25%    | 10 | 63%    | 0     | 0%        | 10 | 63%                    |
| Grade 4    | 27    | 2   | 7%     | 25  | 93%   | 1  | 4%        | 3         | 12%    | 14 | 56%    | 7     | 28%       | 21 | 84%                    |
| Grade 5    | 21    | 3   | 14%    | 18  | 86%   | 0  | 0%        | 3         | 17%    | 9  | 50%    | 6     | 33%       | 15 | 83%                    |
| Grade 6    | 25    | 1   | 4%     | 24  | 96%   | 5  | 21%       | 7         | 29%    | 6  | 25%    | 6     | 25%       | 12 | 50%                    |
| Combined 6 | 25    | 1   | 4%     | 24  | 96%   | 5  | 21%       | 7         | 29%    | 6  | 25%    | 6     | 25%       | 12 | 50%                    |
| Grade 7    | 27    | 3   | 11%    | 24  | 89%   | 5  | 21%       | 10        | 42%    | 6  | 25%    | 3     | 13%       | 9  | 38%                    |
| Combined 7 | 27    | 3   | 11%    | 24  | 89%   | 5  | 21%       | 10        | 42%    | 6  | 25%    | 3     | 13%       | 9  | 38%                    |
| Grade 8    | 29    | 6   | 21%    | 23  | 79%   | 4  | 17%       | 7         | 30%    | 9  | 39%    | 3     | 13%       | 12 | 52%                    |
| Combined 8 | 29    | 6   | 21%    | 23  | 79%   | 4  | 17%       | 7         | 30%    | 9  | 39%    | 3     | 13%       | 12 | 52%                    |
| Grades 3-8 | 145   | 15  | 10%    | 130 | 90%   | 17 | 13%       | 34        | 26%    | 54 | 42%    | 25    | 19%       | 79 | 61%                    |