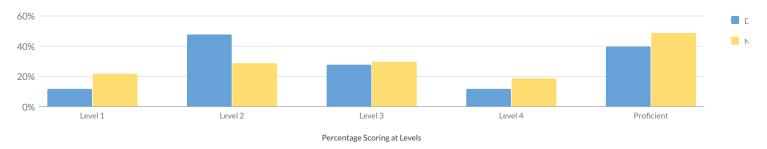

## **GRADE 4 ELA RESULTS**

| Subgroup     | Total | No | t Tested | Т  | ested | Lo | evel 1 | Le | vel 2 | L | evel 3 | Le | evel 4 |    | ficient<br>ls 3 & 4) |
|--------------|-------|----|----------|----|-------|----|--------|----|-------|---|--------|----|--------|----|----------------------|
|              | #     | #  | %        | #  | %     | #  | %      | #  | %     | # | %      | #  | %      | #  | %                    |
| All Students | 27    | 2  | 7%       | 25 | 93%   | 3  | 12%    | 12 | 48%   | 7 | 28%    | 3  | 12%    | 10 | 40%                  |
| Female       | 11    | 1  | 9%       | 10 | 91%   | 2  | 20%    | 4  | 40%   | 2 | 20%    | 2  | 20%    | 4  | 40%                  |
| Male         | 16    | 1  | 6%       | 15 | 94%   | 1  | 7%     | 8  | 53%   | 5 | 33%    | 1  | 7%     | 6  | 40%                  |

| Subgroup                       | Total | No | t Tested | Т  | ested | Le | evel 1 | Le | vel 2 | L | evel 3 | Le | evel 4 |    | ficient<br>els 3 & 4) |
|--------------------------------|-------|----|----------|----|-------|----|--------|----|-------|---|--------|----|--------|----|-----------------------|
|                                | #     | #  | %        | #  | %     | #  | %      | #  | %     | # | %      | #  | %      | #  | %                     |
| General Education Students     | 22    | 2  | 9%       | 20 | 91%   | 1  | 5%     | 9  | 45%   | 7 | 35%    | 3  | 15%    | 10 | 50%                   |
| Students with Disabilities     | 5     | 0  | 0%       | 5  | 100%  | 2  | 40%    | 3  | 60%   | 0 | 0%     | 0  | 0%     | 0  | 0%                    |
| White                          | 27    | 2  | 7%       | 25 | 93%   | 3  | 12%    | 12 | 48%   | 7 | 28%    | 3  | 12%    | 10 | 40%                   |
| Economically Disadvantaged     | 19    | 2  | 11%      | 17 | 89%   | 2  | 12%    | 9  | 53%   | 4 | 24%    | 2  | 12%    | 6  | 35%                   |
| Not Economically Disadvantaged | 8     | 0  | 0%       | 8  | 100%  | 1  | 13%    | 3  | 38%   | 3 | 38%    | 1  | 13%    | 4  | 50%                   |
| Non-English Language Learner   | 27    | 2  | 7%       | 25 | 93%   | 3  | 12%    | 12 | 48%   | 7 | 28%    | 3  | 12%    | 10 | 40%                   |
| Not in Foster Care             | 27    | 2  | 7%       | 25 | 93%   | 3  | 12%    | 12 | 48%   | 7 | 28%    | 3  | 12%    | 10 | 40%                   |
| Not Homeless                   | 27    | 2  | 7%       | 25 | 93%   | 3  | 12%    | 12 | 48%   | 7 | 28%    | 3  | 12%    | 10 | 40%                   |
| Not Migrant                    | 27    | 2  | 7%       | 25 | 93%   | 3  | 12%    | 12 | 48%   | 7 | 28%    | 3  | 12%    | 10 | 40%                   |
| Parent Not in Armed Forces     | 27    | 2  | 7%       | 25 | 93%   | 3  | 12%    | 12 | 48%   | 7 | 28%    | 3  | 12%    | 10 | 40%                   |