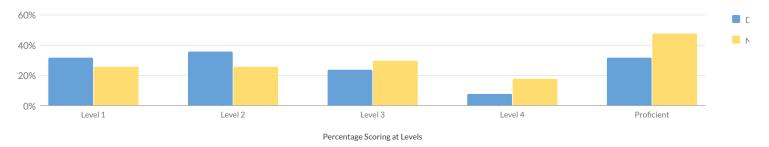

## **GRADE 3 ELA RESULTS**

|                                |       |     |        | Perce | entage Scorin | g at Leve | els    |    |        |    |        |    |        |    |                        |
|--------------------------------|-------|-----|--------|-------|---------------|-----------|--------|----|--------|----|--------|----|--------|----|------------------------|
| Subgroup                       | Total | Not | Tested | Т     | ested         | Le        | evel 1 | Le | evel 2 | Le | evel 3 | Le | evel 4 |    | oficient<br>els 3 & 4) |
|                                | #     | #   | %      | #     | %             | #         | %      | #  | %      | #  | %      | #  | %      | #  | %                      |
| All Students                   | 16    | 0   | 0%     | 16    | 100%          | 3         | 19%    | 2  | 13%    | 10 | 63%    | 1  | 6%     | 11 | 69%                    |
| Female                         | 9     | 0   | 0%     | 9     | 100%          | 2         | 22%    | 1  | 11%    | 5  | 56%    | 1  | 11%    | 6  | 67%                    |
| Male                           | 7     | 0   | 0%     | 7     | 100%          | 1         | 14%    | 1  | 14%    | 5  | 71%    | 0  | 0%     | 5  | 71%                    |
| General Education Students     | 13    | 0   | 0%     | 13    | 100%          | _         | _      | _  | _      | _  | _      | _  | _      | -  | -                      |
| Students with Disabilities     | 3     | 0   | 0%     | 3     | 100%          | _         | _      | _  | _      | _  | _      | _  | _      | -  | _                      |
| White                          | 16    | 0   | 0%     | 16    | 100%          | 3         | 19%    | 2  | 13%    | 10 | 63%    | 1  | 6%     | 11 | 69%                    |
| Economically Disadvantaged     | 11    | 0   | 0%     | 11    | 100%          | 3         | 27%    | 2  | 18%    | 6  | 55%    | 0  | 0%     | 6  | 55%                    |
| Not Economically Disadvantaged | 5     | 0   | 0%     | 5     | 100%          | 0         | 0%     | 0  | 0%     | 4  | 80%    | 1  | 20%    | 5  | 100%                   |
| Non-English Language Learner   | 16    | 0   | 0%     | 16    | 100%          | 3         | 19%    | 2  | 13%    | 10 | 63%    | 1  | 6%     | 11 | 69%                    |
| Not in Foster Care             | 16    | 0   | 0%     | 16    | 100%          | 3         | 19%    | 2  | 13%    | 10 | 63%    | 1  | 6%     | 11 | 69%                    |
| Not Homeless                   | 16    | 0   | 0%     | 16    | 100%          | 3         | 19%    | 2  | 13%    | 10 | 63%    | 1  | 6%     | 11 | 69%                    |
| Not Migrant                    | 16    | 0   | 0%     | 16    | 100%          | 3         | 19%    | 2  | 13%    | 10 | 63%    | 1  | 6%     | 11 | 69%                    |
| Parent Not in Armed Forces     | 16    | 0   | 0%     | 16    | 100%          | 3         | 19%    | 2  | 13%    | 10 | 63%    | 1  | 6%     | 11 | 69%                    |