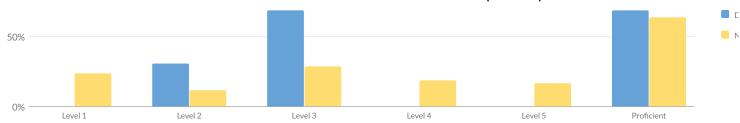

# ANNUAL REGENTS EXAMINATION IN ALGEBRA II (2022-23)

| Percentage Scor | ing at Leve | ŀ |
|-----------------|-------------|---|

| Subgroup                            | Tested | Le | vel 1 |   | evel 2 |   | evel 3 | Le | vel 4 | Le | vel 5 |   | Proficient<br>els 3 & Above) |
|-------------------------------------|--------|----|-------|---|--------|---|--------|----|-------|----|-------|---|------------------------------|
| Subgroup                            | resteu | #  | %     | # | %      | # | %      | #  | %     | #  | %     | # | %                            |
| All Students                        | 13     | 0  | 0%    | 4 | 31%    | 9 | 69%    | 0  | 0%    | 0  | 0%    | 9 | 69%                          |
| Female                              | 6      | 0  | 0%    | 4 | 67%    | 2 | 33%    | 0  | 0%    | 0  | 0%    | 2 | 33%                          |
| Male                                | 7      | 0  | 0%    | 0 | 0%     | 7 | 100%   | 0  | 0%    | 0  | 0%    | 7 | 100%                         |
| General Education Students          | 13     | 0  | 0%    | 4 | 31%    | 9 | 69%    | 0  | 0%    | 0  | 0%    | 9 | 69%                          |
| White                               | 12     | _  | _     | _ | -      | _ | _      | _  | _     | _  | _     | _ | _                            |
| Multiracial                         | 1      | _  | _     | _ | ı      | _ | -      | _  | _     | _  | _     | _ | _                            |
| Small Group Total: Race & Ethnicity | 13     | 0  | 0%    | 4 | 31%    | 9 | 69%    | 0  | 0%    | 0  | 0%    | 9 | 69%                          |
| Economically Disadvantaged          | 3      | _  | _     | _ | -      | _ | _      | _  | _     | _  | _     | _ | _                            |
| Not Economically Disadvantaged      | 10     | _  | _     | _ | 1      | _ | _      | ı  | _     | _  | _     | _ | _                            |
| Non-English Language Learner        | 13     | 0  | 0%    | 4 | 31%    | 9 | 69%    | 0  | 0%    | 0  | 0%    | 9 | 69%                          |
| Not in Foster Care                  | 13     | 0  | 0%    | 4 | 31%    | 9 | 69%    | 0  | 0%    | 0  | 0%    | 9 | 69%                          |
| Not Homeless                        | 13     | 0  | 0%    | 4 | 31%    | 9 | 69%    | 0  | 0%    | 0  | 0%    | 9 | 69%                          |
| Not Migrant                         | 13     | 0  | 0%    | 4 | 31%    | 9 | 69%    | 0  | 0%    | 0  | 0%    | 9 | 69%                          |
| Parent Not in Armed Forces          | 13     | 0  | 0%    | 4 | 31%    | 9 | 69%    | 0  | 0%    | 0  | 0%    | 9 | 69%                          |