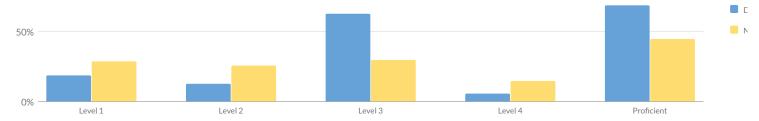

## **GRADE 3 ELA RESULTS**

|                                |       |     |        | Perce | entage Scorin | g at Leve | els    |    |        |    |        |    |        |    |                        |
|--------------------------------|-------|-----|--------|-------|---------------|-----------|--------|----|--------|----|--------|----|--------|----|------------------------|
| Subgroup                       | Total | Not | Tested | Т     | ested         | Le        | evel 1 | Le | evel 2 | Le | evel 3 | Le | evel 4 |    | oficient<br>els 3 & 4) |
|                                | #     | #   | %      | #     | %             | #         | %      | #  | %      | #  | %      | #  | %      | #  | %                      |
| All Students                   | 16    | 0   | 0%     | 16    | 100%          | 3         | 19%    | 2  | 13%    | 10 | 63%    | 1  | 6%     | 11 | 69%                    |
| Female                         | 9     | 0   | 0%     | 9     | 100%          | 2         | 22%    | 1  | 11%    | 5  | 56%    | 1  | 11%    | 6  | 67%                    |
| Male                           | 7     | 0   | 0%     | 7     | 100%          | 1         | 14%    | 1  | 14%    | 5  | 71%    | 0  | 0%     | 5  | 71%                    |
| General Education Students     | 13    | 0   | 0%     | 13    | 100%          | _         | _      | _  | _      | _  | _      | _  | _      | -  | -                      |
| Students with Disabilities     | 3     | 0   | 0%     | 3     | 100%          | _         | _      | _  | _      | _  | _      | _  | _      | -  | _                      |
| White                          | 16    | 0   | 0%     | 16    | 100%          | 3         | 19%    | 2  | 13%    | 10 | 63%    | 1  | 6%     | 11 | 69%                    |
| Economically Disadvantaged     | 11    | 0   | 0%     | 11    | 100%          | 3         | 27%    | 2  | 18%    | 6  | 55%    | 0  | 0%     | 6  | 55%                    |
| Not Economically Disadvantaged | 5     | 0   | 0%     | 5     | 100%          | 0         | 0%     | 0  | 0%     | 4  | 80%    | 1  | 20%    | 5  | 100%                   |
| Non-English Language Learner   | 16    | 0   | 0%     | 16    | 100%          | 3         | 19%    | 2  | 13%    | 10 | 63%    | 1  | 6%     | 11 | 69%                    |
| Not in Foster Care             | 16    | 0   | 0%     | 16    | 100%          | 3         | 19%    | 2  | 13%    | 10 | 63%    | 1  | 6%     | 11 | 69%                    |
| Not Homeless                   | 16    | 0   | 0%     | 16    | 100%          | 3         | 19%    | 2  | 13%    | 10 | 63%    | 1  | 6%     | 11 | 69%                    |
| Not Migrant                    | 16    | 0   | 0%     | 16    | 100%          | 3         | 19%    | 2  | 13%    | 10 | 63%    | 1  | 6%     | 11 | 69%                    |
| Parent Not in Armed Forces     | 16    | 0   | 0%     | 16    | 100%          | 3         | 19%    | 2  | 13%    | 10 | 63%    | 1  | 6%     | 11 | 69%                    |