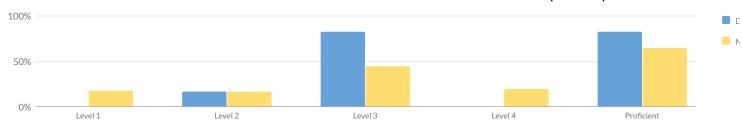

# **GRADE 8 SCIENCE RESULTS (2022-23)**

Grade 4 Science was not administered in 2022-23.

#### **SUMMARY RESULTS**

#### Percent Proficient

| Grade      | Total | No | ot Tested | Te | ested | Le | evel 1 | L | evel 2 | Le | vel 3 | L | evel 4 |    | ficient<br>ls 3 & 4) |
|------------|-------|----|-----------|----|-------|----|--------|---|--------|----|-------|---|--------|----|----------------------|
|            | #     | #  | %         | #  | %     | #  | %      | # | %      | #  | %     | # | %      | #  | %                    |
| Grade 8    | 28    | 6  | 21%       | 22 | 79%   | 0  | 0%     | 5 | 23%    | 13 | 59%   | 4 | 18%    | 17 | 77%                  |
| Combined 8 | 28    | 6  | 21%       | 22 | 79%   | 0  | 0%     | 5 | 23%    | 13 | 59%   | 4 | 18%    | 17 | 77%                  |