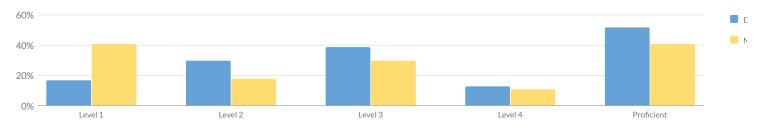

# **GRADES 3-8 MATHEMATICS RESULTS (2022-23)**

The results of the 2022-23 Grades 3-8 Mathematics Tests represent student achievement on the new Next Generation Learning Standards. Because the tests measure different learning standards, the results are not comparable to those from prior years.

#### **SUMMARY RESULTS**

|            |       |     |        |     |       |    | Percent P | roficient |        |    |        |       |           |    |                        |
|------------|-------|-----|--------|-----|-------|----|-----------|-----------|--------|----|--------|-------|-----------|----|------------------------|
| Grade      | Total | Not | Tested | Te  | ested | Le | evel 1    | Le        | evel 2 | Le | evel 3 | Level | 4 & Above |    | oficient<br>3 & Above) |
|            | #     | #   | %      | #   | %     | #  | %         | #         | %      | #  | %      | #     | %         | #  | %                      |
| Grade 3    | 16    | 0   | 0%     | 16  | 100%  | 2  | 13%       | 4         | 25%    | 10 | 63%    | 0     | 0%        | 10 | 63%                    |
| Grade 4    | 27    | 2   | 7%     | 25  | 93%   | 1  | 4%        | 3         | 12%    | 14 | 56%    | 7     | 28%       | 21 | 84%                    |
| Grade 5    | 21    | 3   | 14%    | 18  | 86%   | 0  | 0%        | 3         | 17%    | 9  | 50%    | 6     | 33%       | 15 | 83%                    |
| Grade 6    | 25    | 1   | 4%     | 24  | 96%   | 5  | 21%       | 7         | 29%    | 6  | 25%    | 6     | 25%       | 12 | 50%                    |
| Combined 6 | 25    | 1   | 4%     | 24  | 96%   | 5  | 21%       | 7         | 29%    | 6  | 25%    | 6     | 25%       | 12 | 50%                    |
| Grade 7    | 27    | 3   | 11%    | 24  | 89%   | 5  | 21%       | 10        | 42%    | 6  | 25%    | 3     | 13%       | 9  | 38%                    |
| Combined 7 | 27    | 3   | 11%    | 24  | 89%   | 5  | 21%       | 10        | 42%    | 6  | 25%    | 3     | 13%       | 9  | 38%                    |
| Grade 8    | 29    | 6   | 21%    | 23  | 79%   | 4  | 17%       | 7         | 30%    | 9  | 39%    | 3     | 13%       | 12 | 52%                    |
| Combined 8 | 29    | 6   | 21%    | 23  | 79%   | 4  | 17%       | 7         | 30%    | 9  | 39%    | 3     | 13%       | 12 | 52%                    |
| Grades 3-8 | 145   | 15  | 10%    | 130 | 90%   | 17 | 13%       | 34        | 26%    | 54 | 42%    | 25    | 19%       | 79 | 61%                    |