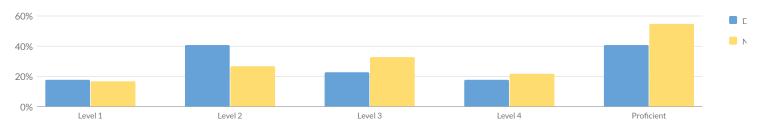

## **GRADE 4 ELA RESULTS**

| Subgroup     | Total | No | t Tested | Т  | ested | Lo | evel 1 | Le | vel 2 | L | evel 3 | Le | evel 4 |    | ficient<br>ls 3 & 4) |
|--------------|-------|----|----------|----|-------|----|--------|----|-------|---|--------|----|--------|----|----------------------|
|              | #     | #  | %        | #  | %     | #  | %      | #  | %     | # | %      | #  | %      | #  | %                    |
| All Students | 27    | 2  | 7%       | 25 | 93%   | 3  | 12%    | 12 | 48%   | 7 | 28%    | 3  | 12%    | 10 | 40%                  |
| Female       | 11    | 1  | 9%       | 10 | 91%   | 2  | 20%    | 4  | 40%   | 2 | 20%    | 2  | 20%    | 4  | 40%                  |
| Male         | 16    | 1  | 6%       | 15 | 94%   | 1  | 7%     | 8  | 53%   | 5 | 33%    | 1  | 7%     | 6  | 40%                  |

| Subgroup                       | Total | No | t Tested | Т  | ested | Le | evel 1 | Le | vel 2 | L | evel 3 | Le | evel 4 |    | ficient<br>els 3 & 4) |
|--------------------------------|-------|----|----------|----|-------|----|--------|----|-------|---|--------|----|--------|----|-----------------------|
|                                | #     | #  | %        | #  | %     | #  | %      | #  | %     | # | %      | #  | %      | #  | %                     |
| General Education Students     | 22    | 2  | 9%       | 20 | 91%   | 1  | 5%     | 9  | 45%   | 7 | 35%    | 3  | 15%    | 10 | 50%                   |
| Students with Disabilities     | 5     | 0  | 0%       | 5  | 100%  | 2  | 40%    | 3  | 60%   | 0 | 0%     | 0  | 0%     | 0  | 0%                    |
| White                          | 27    | 2  | 7%       | 25 | 93%   | 3  | 12%    | 12 | 48%   | 7 | 28%    | 3  | 12%    | 10 | 40%                   |
| Economically Disadvantaged     | 19    | 2  | 11%      | 17 | 89%   | 2  | 12%    | 9  | 53%   | 4 | 24%    | 2  | 12%    | 6  | 35%                   |
| Not Economically Disadvantaged | 8     | 0  | 0%       | 8  | 100%  | 1  | 13%    | 3  | 38%   | 3 | 38%    | 1  | 13%    | 4  | 50%                   |
| Non-English Language Learner   | 27    | 2  | 7%       | 25 | 93%   | 3  | 12%    | 12 | 48%   | 7 | 28%    | 3  | 12%    | 10 | 40%                   |
| Not in Foster Care             | 27    | 2  | 7%       | 25 | 93%   | 3  | 12%    | 12 | 48%   | 7 | 28%    | 3  | 12%    | 10 | 40%                   |
| Not Homeless                   | 27    | 2  | 7%       | 25 | 93%   | 3  | 12%    | 12 | 48%   | 7 | 28%    | 3  | 12%    | 10 | 40%                   |
| Not Migrant                    | 27    | 2  | 7%       | 25 | 93%   | 3  | 12%    | 12 | 48%   | 7 | 28%    | 3  | 12%    | 10 | 40%                   |
| Parent Not in Armed Forces     | 27    | 2  | 7%       | 25 | 93%   | 3  | 12%    | 12 | 48%   | 7 | 28%    | 3  | 12%    | 10 | 40%                   |