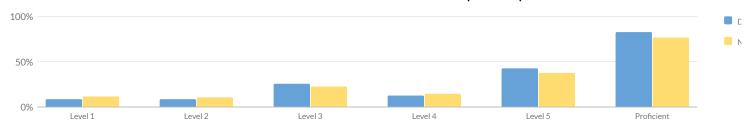

#### **ANNUAL REGENTS EXAMINATION IN ELA (2022-23)**

|                                     |        |    | Perc   | entage S | Scoring at Le | vels |        |    |        |    |        | _  |                        |
|-------------------------------------|--------|----|--------|----------|---------------|------|--------|----|--------|----|--------|----|------------------------|
| Subgroup                            | Tested | Le | evel 1 | Le       | evel 2        | Le   | evel 3 | Le | evel 4 | Le | evel 5 |    | oficient<br>3 & Above) |
|                                     |        | #  | %      | #        | %             | #    | %      | #  | %      | #  | %      | #  | %                      |
| All Students                        | 23     | 2  | 9%     | 2        | 9%            | 6    | 26%    | 3  | 13%    | 10 | 43%    | 19 | 83%                    |
| Female                              | 8      | 1  | 13%    | 0        | 0%            | 2    | 25%    | 2  | 25%    | 3  | 38%    | 7  | 88%                    |
| Male                                | 15     | 1  | 7%     | 2        | 13%           | 4    | 27%    | 1  | 7%     | 7  | 47%    | 12 | 80%                    |
| General Education Students          | 17     | 0  | 0%     | 1        | 6%            | 3    | 18%    | 3  | 18%    | 10 | 59%    | 16 | 94%                    |
| Students with Disabilities          | 6      | 2  | 33%    | 1        | 17%           | 3    | 50%    | 0  | 0%     | 0  | 0%     | 3  | 50%                    |
| White                               | 22     | _  | _      | _        | _             | _    | _      | _  | _      | _  | _      | _  | -                      |
| Multiracial                         | 1      | -  | _      | _        | _             | _    | _      | _  | _      | -  | _      | -  | _                      |
| Small Group Total: Race & Ethnicity | 23     | 2  | 9%     | 2        | 9%            | 6    | 26%    | 3  | 13%    | 10 | 43%    | 19 | 83%                    |
| Economically Disadvantaged          | 9      | 2  | 22%    | 1        | 11%           | 2    | 22%    | 1  | 11%    | 3  | 33%    | 6  | 67%                    |
| Not Economically Disadvantaged      | 14     | 0  | 0%     | 1        | 7%            | 4    | 29%    | 2  | 14%    | 7  | 50%    | 13 | 93%                    |
| Non-English Language Learner        | 23     | 2  | 9%     | 2        | 9%            | 6    | 26%    | 3  | 13%    | 10 | 43%    | 19 | 83%                    |
| Not in Foster Care                  | 23     | 2  | 9%     | 2        | 9%            | 6    | 26%    | 3  | 13%    | 10 | 43%    | 19 | 83%                    |
| Homeless                            | 1      | _  | _      | _        | _             | _    | _      | _  | _      | _  | _      | _  | -                      |
| Not Homeless                        | 22     | -  | _      | _        | _             | -    | _      | -  | _      | _  | _      | _  | _                      |
| Not Migrant                         | 23     | 2  | 9%     | 2        | 9%            | 6    | 26%    | 3  | 13%    | 10 | 43%    | 19 | 83%                    |
| Parent Not in Armed Forces          | 23     | 2  | 9%     | 2        | 9%            | 6    | 26%    | 3  | 13%    | 10 | 43%    | 19 | 83%                    |