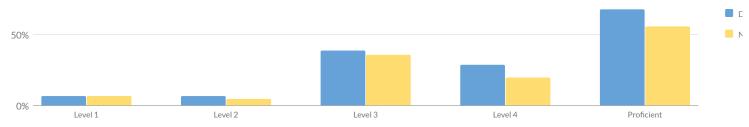

#### **SUMMARY RESULTS**

Percent Proficient

|            |       |     |        |     |       | T CT C | ent Froncient | -  |        |    |       |    |        |    |                      |
|------------|-------|-----|--------|-----|-------|--------|---------------|----|--------|----|-------|----|--------|----|----------------------|
| Grade      | Total | Not | Tested | Te  | ested | Le     | evel 1        | Le | evel 2 | Le | vel 3 | Le | evel 4 |    | ficient<br>ls 3 & 4) |
|            | #     | #   | %      | #   | %     | #      | %             | #  | %      | #  | %     | #  | %      | #  | %                    |
| Grade 3    | 16    | 0   | 0%     | 16  | 100%  | 3      | 19%           | 2  | 13%    | 10 | 63%   | 1  | 6%     | 11 | 69%                  |
| Grade 4    | 27    | 2   | 7%     | 25  | 93%   | 3      | 12%           | 12 | 48%    | 7  | 28%   | 3  | 12%    | 10 | 40%                  |
| Grade 5    | 21    | 2   | 10%    | 19  | 90%   | 2      | 11%           | 8  | 42%    | 6  | 32%   | 3  | 16%    | 9  | 47%                  |
| Grade 6    | 25    | 1   | 4%     | 24  | 96%   | 6      | 25%           | 7  | 29%    | 6  | 25%   | 5  | 21%    | 11 | 46%                  |
| Grade 7    | 27    | 2   | 7%     | 25  | 93%   | 8      | 32%           | 9  | 36%    | 6  | 24%   | 2  | 8%     | 8  | 32%                  |
| Grade 8    | 29    | 7   | 24%    | 22  | 76%   | 4      | 18%           | 9  | 41%    | 5  | 23%   | 4  | 18%    | 9  | 41%                  |
| Grades 3-8 | 145   | 14  | 10%    | 131 | 90%   | 26     | 20%           | 47 | 36%    | 40 | 31%   | 18 | 14%    | 58 | 44%                  |