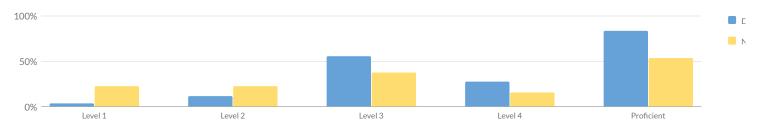

#### **SUMMARY RESULTS**

Percent Proficient

|            |       |     |        |     |       | T CT C | ent Froncient | -  |        |    |       |    |        |    |                      |
|------------|-------|-----|--------|-----|-------|--------|---------------|----|--------|----|-------|----|--------|----|----------------------|
| Grade      | Total | Not | Tested | Te  | ested | Le     | evel 1        | Le | evel 2 | Le | vel 3 | Le | evel 4 |    | ficient<br>ls 3 & 4) |
|            | #     | #   | %      | #   | %     | #      | %             | #  | %      | #  | %     | #  | %      | #  | %                    |
| Grade 3    | 16    | 0   | 0%     | 16  | 100%  | 3      | 19%           | 2  | 13%    | 10 | 63%   | 1  | 6%     | 11 | 69%                  |
| Grade 4    | 27    | 2   | 7%     | 25  | 93%   | 3      | 12%           | 12 | 48%    | 7  | 28%   | 3  | 12%    | 10 | 40%                  |
| Grade 5    | 21    | 2   | 10%    | 19  | 90%   | 2      | 11%           | 8  | 42%    | 6  | 32%   | 3  | 16%    | 9  | 47%                  |
| Grade 6    | 25    | 1   | 4%     | 24  | 96%   | 6      | 25%           | 7  | 29%    | 6  | 25%   | 5  | 21%    | 11 | 46%                  |
| Grade 7    | 27    | 2   | 7%     | 25  | 93%   | 8      | 32%           | 9  | 36%    | 6  | 24%   | 2  | 8%     | 8  | 32%                  |
| Grade 8    | 29    | 7   | 24%    | 22  | 76%   | 4      | 18%           | 9  | 41%    | 5  | 23%   | 4  | 18%    | 9  | 41%                  |
| Grades 3-8 | 145   | 14  | 10%    | 131 | 90%   | 26     | 20%           | 47 | 36%    | 40 | 31%   | 18 | 14%    | 58 | 44%                  |