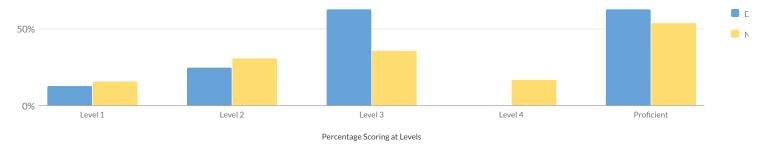

#### **SUMMARY RESULTS**

Percent Proficient

|            |       |     |        |     |       | T CT C | ent Froncient | -  |        |    |       |    |        |    |                      |
|------------|-------|-----|--------|-----|-------|--------|---------------|----|--------|----|-------|----|--------|----|----------------------|
| Grade      | Total | Not | Tested | Te  | ested | Le     | evel 1        | Le | evel 2 | Le | vel 3 | Le | evel 4 |    | ficient<br>ls 3 & 4) |
|            | #     | #   | %      | #   | %     | #      | %             | #  | %      | #  | %     | #  | %      | #  | %                    |
| Grade 3    | 16    | 0   | 0%     | 16  | 100%  | 3      | 19%           | 2  | 13%    | 10 | 63%   | 1  | 6%     | 11 | 69%                  |
| Grade 4    | 27    | 2   | 7%     | 25  | 93%   | 3      | 12%           | 12 | 48%    | 7  | 28%   | 3  | 12%    | 10 | 40%                  |
| Grade 5    | 21    | 2   | 10%    | 19  | 90%   | 2      | 11%           | 8  | 42%    | 6  | 32%   | 3  | 16%    | 9  | 47%                  |
| Grade 6    | 25    | 1   | 4%     | 24  | 96%   | 6      | 25%           | 7  | 29%    | 6  | 25%   | 5  | 21%    | 11 | 46%                  |
| Grade 7    | 27    | 2   | 7%     | 25  | 93%   | 8      | 32%           | 9  | 36%    | 6  | 24%   | 2  | 8%     | 8  | 32%                  |
| Grade 8    | 29    | 7   | 24%    | 22  | 76%   | 4      | 18%           | 9  | 41%    | 5  | 23%   | 4  | 18%    | 9  | 41%                  |
| Grades 3-8 | 145   | 14  | 10%    | 131 | 90%   | 26     | 20%           | 47 | 36%    | 40 | 31%   | 18 | 14%    | 58 | 44%                  |