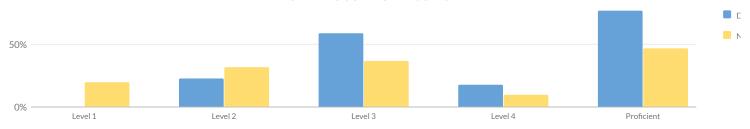

# **GRADE 8 SCIENCE RESULTS (2022-23)**

Grade 4 Science was not administered in 2022-23.

#### **SUMMARY RESULTS**

#### Percent Proficient

| Grade      | Total | No | ot Tested | Te | ested | Le | evel 1 | L | evel 2 | Le | vel 3 | L | evel 4 |    | ficient<br>ls 3 & 4) |
|------------|-------|----|-----------|----|-------|----|--------|---|--------|----|-------|---|--------|----|----------------------|
|            | #     | #  | %         | #  | %     | #  | %      | # | %      | #  | %     | # | %      | #  | %                    |
| Grade 8    | 28    | 6  | 21%       | 22 | 79%   | 0  | 0%     | 5 | 23%    | 13 | 59%   | 4 | 18%    | 17 | 77%                  |
| Combined 8 | 28    | 6  | 21%       | 22 | 79%   | 0  | 0%     | 5 | 23%    | 13 | 59%   | 4 | 18%    | 17 | 77%                  |