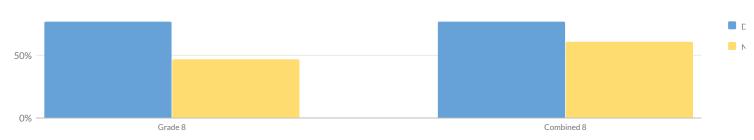

# **GRADES 3-8 MATHEMATICS RESULTS (2022-23)**

The results of the 2022-23 Grades 3-8 Mathematics Tests represent student achievement on the new Next Generation Learning Standards. Because the tests measure different learning standards, the results are not comparable to those from prior years.

#### **SUMMARY RESULTS**

|            |       |     |        |     |       |    | Percent P | roficient |        |    |        |       |           |    |                        |
|------------|-------|-----|--------|-----|-------|----|-----------|-----------|--------|----|--------|-------|-----------|----|------------------------|
| Grade      | Total | Not | Tested | Te  | ested | Le | evel 1    | Le        | evel 2 | Le | evel 3 | Level | 4 & Above |    | oficient<br>3 & Above) |
|            | #     | #   | %      | #   | %     | #  | %         | #         | %      | #  | %      | #     | %         | #  | %                      |
| Grade 3    | 16    | 0   | 0%     | 16  | 100%  | 2  | 13%       | 4         | 25%    | 10 | 63%    | 0     | 0%        | 10 | 63%                    |
| Grade 4    | 27    | 2   | 7%     | 25  | 93%   | 1  | 4%        | 3         | 12%    | 14 | 56%    | 7     | 28%       | 21 | 84%                    |
| Grade 5    | 21    | 3   | 14%    | 18  | 86%   | 0  | 0%        | 3         | 17%    | 9  | 50%    | 6     | 33%       | 15 | 83%                    |
| Grade 6    | 25    | 1   | 4%     | 24  | 96%   | 5  | 21%       | 7         | 29%    | 6  | 25%    | 6     | 25%       | 12 | 50%                    |
| Combined 6 | 25    | 1   | 4%     | 24  | 96%   | 5  | 21%       | 7         | 29%    | 6  | 25%    | 6     | 25%       | 12 | 50%                    |
| Grade 7    | 27    | 3   | 11%    | 24  | 89%   | 5  | 21%       | 10        | 42%    | 6  | 25%    | 3     | 13%       | 9  | 38%                    |
| Combined 7 | 27    | 3   | 11%    | 24  | 89%   | 5  | 21%       | 10        | 42%    | 6  | 25%    | 3     | 13%       | 9  | 38%                    |
| Grade 8    | 29    | 6   | 21%    | 23  | 79%   | 4  | 17%       | 7         | 30%    | 9  | 39%    | 3     | 13%       | 12 | 52%                    |
| Combined 8 | 29    | 6   | 21%    | 23  | 79%   | 4  | 17%       | 7         | 30%    | 9  | 39%    | 3     | 13%       | 12 | 52%                    |
| Grades 3-8 | 145   | 15  | 10%    | 130 | 90%   | 17 | 13%       | 34        | 26%    | 54 | 42%    | 25    | 19%       | 79 | 61%                    |