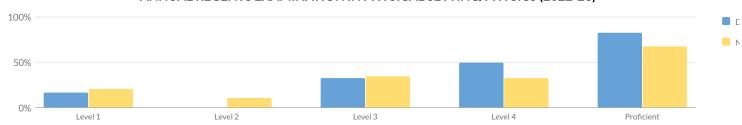

# ANNUAL REGENTS EXAMINATIONS (2022 - 23)

Annual Regents examination results are those administered in August, January, and June of the reporting year. All Regents examinations were administered in 2022-23, except the August 2022 and January 2023 Regents examination in U.S. History and Government (Framework).

#### **ANNUAL REGENTS EXAMINATION IN ELA (2022-23)**

|                                     |        |    | Perc   | entage S | Scoring at Le | vels |        |    |        |    |        | _  |                        |
|-------------------------------------|--------|----|--------|----------|---------------|------|--------|----|--------|----|--------|----|------------------------|
| Subgroup                            | Tested | Le | evel 1 | Le       | evel 2        | Le   | evel 3 | Le | evel 4 | Le | evel 5 |    | oficient<br>3 & Above) |
|                                     |        | #  | %      | #        | %             | #    | %      | #  | %      | #  | %      | #  | %                      |
| All Students                        | 23     | 2  | 9%     | 2        | 9%            | 6    | 26%    | 3  | 13%    | 10 | 43%    | 19 | 83%                    |
| Female                              | 8      | 1  | 13%    | 0        | 0%            | 2    | 25%    | 2  | 25%    | 3  | 38%    | 7  | 88%                    |
| Male                                | 15     | 1  | 7%     | 2        | 13%           | 4    | 27%    | 1  | 7%     | 7  | 47%    | 12 | 80%                    |
| General Education Students          | 17     | 0  | 0%     | 1        | 6%            | 3    | 18%    | 3  | 18%    | 10 | 59%    | 16 | 94%                    |
| Students with Disabilities          | 6      | 2  | 33%    | 1        | 17%           | 3    | 50%    | 0  | 0%     | 0  | 0%     | 3  | 50%                    |
| White                               | 22     | _  | _      | _        | _             | _    | _      | _  | _      | _  | _      | _  | -                      |
| Multiracial                         | 1      | -  | _      | _        | _             | _    | _      | _  | _      | -  | _      | -  | _                      |
| Small Group Total: Race & Ethnicity | 23     | 2  | 9%     | 2        | 9%            | 6    | 26%    | 3  | 13%    | 10 | 43%    | 19 | 83%                    |
| Economically Disadvantaged          | 9      | 2  | 22%    | 1        | 11%           | 2    | 22%    | 1  | 11%    | 3  | 33%    | 6  | 67%                    |
| Not Economically Disadvantaged      | 14     | 0  | 0%     | 1        | 7%            | 4    | 29%    | 2  | 14%    | 7  | 50%    | 13 | 93%                    |
| Non-English Language Learner        | 23     | 2  | 9%     | 2        | 9%            | 6    | 26%    | 3  | 13%    | 10 | 43%    | 19 | 83%                    |
| Not in Foster Care                  | 23     | 2  | 9%     | 2        | 9%            | 6    | 26%    | 3  | 13%    | 10 | 43%    | 19 | 83%                    |
| Homeless                            | 1      | _  | _      | _        | _             | _    | _      | _  | _      | _  | _      | _  | -                      |
| Not Homeless                        | 22     | -  | _      | _        | _             | -    | _      | -  | _      | _  | _      | _  | _                      |
| Not Migrant                         | 23     | 2  | 9%     | 2        | 9%            | 6    | 26%    | 3  | 13%    | 10 | 43%    | 19 | 83%                    |
| Parent Not in Armed Forces          | 23     | 2  | 9%     | 2        | 9%            | 6    | 26%    | 3  | 13%    | 10 | 43%    | 19 | 83%                    |