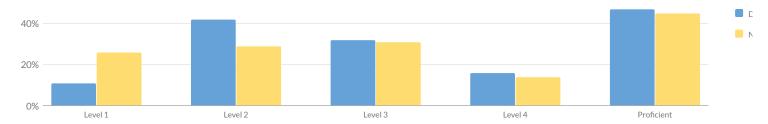

## **GRADE 5 ELA RESULTS**

|                                |       |    |          | Perce | ntage Scoring | at Leve | ls     |    |        |    |        |    |        |   |                        |
|--------------------------------|-------|----|----------|-------|---------------|---------|--------|----|--------|----|--------|----|--------|---|------------------------|
| Subgroup                       | Total | No | t Tested | Т     | ested         | Le      | evel 1 | Le | evel 2 | Le | evel 3 | Le | evel 4 |   | oficient<br>els 3 & 4) |
|                                | #     | #  | %        | #     | %             | #       | %      | #  | %      | #  | %      | #  | %      | # | %                      |
| All Students                   | 21    | 2  | 10%      | 19    | 90%           | 2       | 11%    | 8  | 42%    | 6  | 32%    | 3  | 16%    | 9 | 47%                    |
| Female                         | 13    | 1  | 8%       | 12    | 92%           | 2       | 17%    | 5  | 42%    | 3  | 25%    | 2  | 17%    | 5 | 42%                    |
| Male                           | 8     | 1  | 13%      | 7     | 88%           | 0       | 0%     | 3  | 43%    | 3  | 43%    | 1  | 14%    | 4 | 57%                    |
| General Education Students     | 17    | 2  | 12%      | 15    | 88%           | _       | _      | _  | _      | _  | _      | _  | _      | _ | _                      |
| Students with Disabilities     | 4     | 0  | 0%       | 4     | 100%          | _       | _      | _  | _      | _  | _      | _  | _      | _ | -                      |
| White                          | 21    | 2  | 10%      | 19    | 90%           | 2       | 11%    | 8  | 42%    | 6  | 32%    | 3  | 16%    | 9 | 47%                    |
| Economically Disadvantaged     | 13    | 2  | 15%      | 11    | 85%           | 2       | 18%    | 6  | 55%    | 2  | 18%    | 1  | 9%     | 3 | 27%                    |
| Not Economically Disadvantaged | 8     | 0  | 0%       | 8     | 100%          | 0       | 0%     | 2  | 25%    | 4  | 50%    | 2  | 25%    | 6 | 75%                    |
| Non-English Language Learner   | 21    | 2  | 10%      | 19    | 90%           | 2       | 11%    | 8  | 42%    | 6  | 32%    | 3  | 16%    | 9 | 47%                    |
| Not in Foster Care             | 21    | 2  | 10%      | 19    | 90%           | 2       | 11%    | 8  | 42%    | 6  | 32%    | 3  | 16%    | 9 | 47%                    |
| Not Homeless                   | 21    | 2  | 10%      | 19    | 90%           | 2       | 11%    | 8  | 42%    | 6  | 32%    | 3  | 16%    | 9 | 47%                    |
| Not Migrant                    | 21    | 2  | 10%      | 19    | 90%           | 2       | 11%    | 8  | 42%    | 6  | 32%    | 3  | 16%    | 9 | 47%                    |
| Parent Not in Armed Forces     | 21    | 2  | 10%      | 19    | 90%           | 2       | 11%    | 8  | 42%    | 6  | 32%    | 3  | 16%    | 9 | 47%                    |