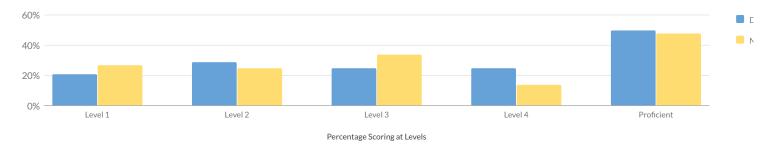

#### **SUMMARY RESULTS**

|            |       |     |        |     |       |    | Percent P | roficient |        |    |        |       |           |    |                        |
|------------|-------|-----|--------|-----|-------|----|-----------|-----------|--------|----|--------|-------|-----------|----|------------------------|
| Grade      | Total | Not | Tested | Te  | ested | Le | evel 1    | Le        | evel 2 | Le | evel 3 | Level | 4 & Above |    | oficient<br>3 & Above) |
|            | #     | #   | %      | #   | %     | #  | %         | #         | %      | #  | %      | #     | %         | #  | %                      |
| Grade 3    | 16    | 0   | 0%     | 16  | 100%  | 2  | 13%       | 4         | 25%    | 10 | 63%    | 0     | 0%        | 10 | 63%                    |
| Grade 4    | 27    | 2   | 7%     | 25  | 93%   | 1  | 4%        | 3         | 12%    | 14 | 56%    | 7     | 28%       | 21 | 84%                    |
| Grade 5    | 21    | 3   | 14%    | 18  | 86%   | 0  | 0%        | 3         | 17%    | 9  | 50%    | 6     | 33%       | 15 | 83%                    |
| Grade 6    | 25    | 1   | 4%     | 24  | 96%   | 5  | 21%       | 7         | 29%    | 6  | 25%    | 6     | 25%       | 12 | 50%                    |
| Combined 6 | 25    | 1   | 4%     | 24  | 96%   | 5  | 21%       | 7         | 29%    | 6  | 25%    | 6     | 25%       | 12 | 50%                    |
| Grade 7    | 27    | 3   | 11%    | 24  | 89%   | 5  | 21%       | 10        | 42%    | 6  | 25%    | 3     | 13%       | 9  | 38%                    |
| Combined 7 | 27    | 3   | 11%    | 24  | 89%   | 5  | 21%       | 10        | 42%    | 6  | 25%    | 3     | 13%       | 9  | 38%                    |
| Grade 8    | 29    | 6   | 21%    | 23  | 79%   | 4  | 17%       | 7         | 30%    | 9  | 39%    | 3     | 13%       | 12 | 52%                    |
| Combined 8 | 29    | 6   | 21%    | 23  | 79%   | 4  | 17%       | 7         | 30%    | 9  | 39%    | 3     | 13%       | 12 | 52%                    |
| Grades 3-8 | 145   | 15  | 10%    | 130 | 90%   | 17 | 13%       | 34        | 26%    | 54 | 42%    | 25    | 19%       | 79 | 61%                    |