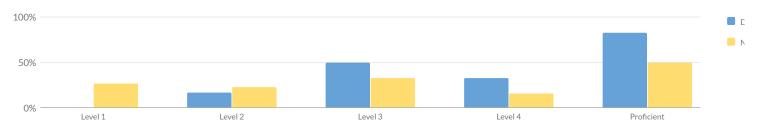

#### **SUMMARY RESULTS**

Percent Proficient

|            |       |     |        |     |       | T CT C | ent Froncient | -  |        |    |       |    |        |    |                      |
|------------|-------|-----|--------|-----|-------|--------|---------------|----|--------|----|-------|----|--------|----|----------------------|
| Grade      | Total | Not | Tested | Te  | ested | Le     | evel 1        | Le | evel 2 | Le | vel 3 | Le | evel 4 |    | ficient<br>ls 3 & 4) |
|            | #     | #   | %      | #   | %     | #      | %             | #  | %      | #  | %     | #  | %      | #  | %                    |
| Grade 3    | 16    | 0   | 0%     | 16  | 100%  | 3      | 19%           | 2  | 13%    | 10 | 63%   | 1  | 6%     | 11 | 69%                  |
| Grade 4    | 27    | 2   | 7%     | 25  | 93%   | 3      | 12%           | 12 | 48%    | 7  | 28%   | 3  | 12%    | 10 | 40%                  |
| Grade 5    | 21    | 2   | 10%    | 19  | 90%   | 2      | 11%           | 8  | 42%    | 6  | 32%   | 3  | 16%    | 9  | 47%                  |
| Grade 6    | 25    | 1   | 4%     | 24  | 96%   | 6      | 25%           | 7  | 29%    | 6  | 25%   | 5  | 21%    | 11 | 46%                  |
| Grade 7    | 27    | 2   | 7%     | 25  | 93%   | 8      | 32%           | 9  | 36%    | 6  | 24%   | 2  | 8%     | 8  | 32%                  |
| Grade 8    | 29    | 7   | 24%    | 22  | 76%   | 4      | 18%           | 9  | 41%    | 5  | 23%   | 4  | 18%    | 9  | 41%                  |
| Grades 3-8 | 145   | 14  | 10%    | 131 | 90%   | 26     | 20%           | 47 | 36%    | 40 | 31%   | 18 | 14%    | 58 | 44%                  |