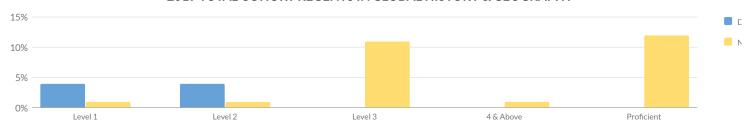

#### **SUMMARY RESULTS**

|            |       |     |        |     |       |    | Percent P | roficient |        |    |        |       |           |    |                        |
|------------|-------|-----|--------|-----|-------|----|-----------|-----------|--------|----|--------|-------|-----------|----|------------------------|
| Grade      | Total | Not | Tested | Te  | ested | Le | evel 1    | Le        | evel 2 | Le | evel 3 | Level | 4 & Above |    | oficient<br>3 & Above) |
|            | #     | #   | %      | #   | %     | #  | %         | #         | %      | #  | %      | #     | %         | #  | %                      |
| Grade 3    | 16    | 0   | 0%     | 16  | 100%  | 2  | 13%       | 4         | 25%    | 10 | 63%    | 0     | 0%        | 10 | 63%                    |
| Grade 4    | 27    | 2   | 7%     | 25  | 93%   | 1  | 4%        | 3         | 12%    | 14 | 56%    | 7     | 28%       | 21 | 84%                    |
| Grade 5    | 21    | 3   | 14%    | 18  | 86%   | 0  | 0%        | 3         | 17%    | 9  | 50%    | 6     | 33%       | 15 | 83%                    |
| Grade 6    | 25    | 1   | 4%     | 24  | 96%   | 5  | 21%       | 7         | 29%    | 6  | 25%    | 6     | 25%       | 12 | 50%                    |
| Combined 6 | 25    | 1   | 4%     | 24  | 96%   | 5  | 21%       | 7         | 29%    | 6  | 25%    | 6     | 25%       | 12 | 50%                    |
| Grade 7    | 27    | 3   | 11%    | 24  | 89%   | 5  | 21%       | 10        | 42%    | 6  | 25%    | 3     | 13%       | 9  | 38%                    |
| Combined 7 | 27    | 3   | 11%    | 24  | 89%   | 5  | 21%       | 10        | 42%    | 6  | 25%    | 3     | 13%       | 9  | 38%                    |
| Grade 8    | 29    | 6   | 21%    | 23  | 79%   | 4  | 17%       | 7         | 30%    | 9  | 39%    | 3     | 13%       | 12 | 52%                    |
| Combined 8 | 29    | 6   | 21%    | 23  | 79%   | 4  | 17%       | 7         | 30%    | 9  | 39%    | 3     | 13%       | 12 | 52%                    |
| Grades 3-8 | 145   | 15  | 10%    | 130 | 90%   | 17 | 13%       | 34        | 26%    | 54 | 42%    | 25    | 19%       | 79 | 61%                    |