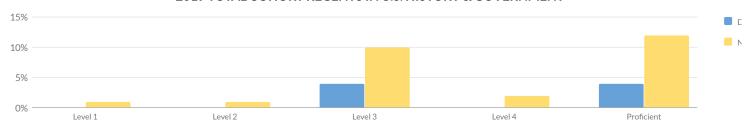

#### Percent Proficient

| Grade      | Total | No | ot Tested | Te | ested | Le | evel 1 | L | evel 2 | Le | vel 3 | L | evel 4 |    | ficient<br>ls 3 & 4) |
|------------|-------|----|-----------|----|-------|----|--------|---|--------|----|-------|---|--------|----|----------------------|
|            | #     | #  | %         | #  | %     | #  | %      | # | %      | #  | %     | # | %      | #  | %                    |
| Grade 8    | 28    | 6  | 21%       | 22 | 79%   | 0  | 0%     | 5 | 23%    | 13 | 59%   | 4 | 18%    | 17 | 77%                  |
| Combined 8 | 28    | 6  | 21%       | 22 | 79%   | 0  | 0%     | 5 | 23%    | 13 | 59%   | 4 | 18%    | 17 | 77%                  |