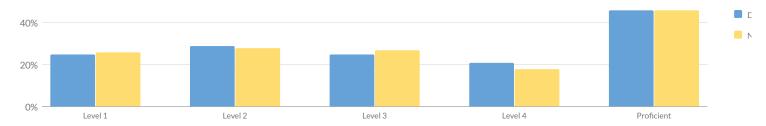

#### **SUMMARY RESULTS**

Percent Proficient

|            |       |     |        |     |       | T CT C | ent Froncient | -  |        |    |       |    |        |    |                      |
|------------|-------|-----|--------|-----|-------|--------|---------------|----|--------|----|-------|----|--------|----|----------------------|
| Grade      | Total | Not | Tested | Te  | ested | Le     | evel 1        | Le | evel 2 | Le | vel 3 | Le | evel 4 |    | ficient<br>ls 3 & 4) |
|            | #     | #   | %      | #   | %     | #      | %             | #  | %      | #  | %     | #  | %      | #  | %                    |
| Grade 3    | 16    | 0   | 0%     | 16  | 100%  | 3      | 19%           | 2  | 13%    | 10 | 63%   | 1  | 6%     | 11 | 69%                  |
| Grade 4    | 27    | 2   | 7%     | 25  | 93%   | 3      | 12%           | 12 | 48%    | 7  | 28%   | 3  | 12%    | 10 | 40%                  |
| Grade 5    | 21    | 2   | 10%    | 19  | 90%   | 2      | 11%           | 8  | 42%    | 6  | 32%   | 3  | 16%    | 9  | 47%                  |
| Grade 6    | 25    | 1   | 4%     | 24  | 96%   | 6      | 25%           | 7  | 29%    | 6  | 25%   | 5  | 21%    | 11 | 46%                  |
| Grade 7    | 27    | 2   | 7%     | 25  | 93%   | 8      | 32%           | 9  | 36%    | 6  | 24%   | 2  | 8%     | 8  | 32%                  |
| Grade 8    | 29    | 7   | 24%    | 22  | 76%   | 4      | 18%           | 9  | 41%    | 5  | 23%   | 4  | 18%    | 9  | 41%                  |
| Grades 3-8 | 145   | 14  | 10%    | 131 | 90%   | 26     | 20%           | 47 | 36%    | 40 | 31%   | 18 | 14%    | 58 | 44%                  |