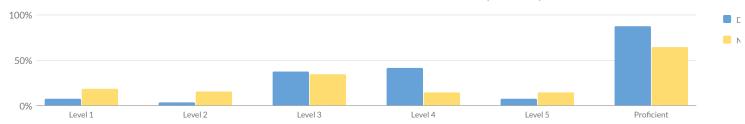

# ANNUAL REGENTS EXAMINATION IN ALGEBRA I (2022-23)

|                                     |        |    | Perc   | entage S | Scoring at Le | vels |        |    |        |    |        |    |                           |
|-------------------------------------|--------|----|--------|----------|---------------|------|--------|----|--------|----|--------|----|---------------------------|
| Subgroup                            | Tested | Le | evel 1 | Le       | evel 2        | Le   | evel 3 | Le | evel 4 | Le | evel 5 |    | roficient<br>s 3 & Above) |
|                                     |        | #  | %      | #        | %             | #    | %      | #  | %      | #  | %      | #  | %                         |
| All Students                        | 24     | 2  | 8%     | 1        | 4%            | 9    | 38%    | 10 | 42%    | 2  | 8%     | 21 | 88%                       |
| Female                              | 16     | 2  | 13%    | 1        | 6%            | 5    | 31%    | 7  | 44%    | 1  | 6%     | 13 | 81%                       |
| Male                                | 8      | 0  | 0%     | 0        | 0%            | 4    | 50%    | 3  | 38%    | 1  | 13%    | 8  | 100%                      |
| General Education Students          | 18     | 0  | 0%     | 0        | 0%            | 6    | 33%    | 10 | 56%    | 2  | 11%    | 18 | 100%                      |
| Students with Disabilities          | 6      | 2  | 33%    | 1        | 17%           | 3    | 50%    | 0  | 0%     | 0  | 0%     | 3  | 50%                       |
| Black or African American           | 1      | _  | _      | -        | _             | _    | _      | _  | _      | _  | _      | _  | _                         |
| White                               | 22     | _  | _      | -        | _             | _    | _      | _  | _      | _  | _      | _  | _                         |
| Multiracial                         | 1      | _  | -      | _        | -             | _    | -      | -  | -      | _  | -      | _  | _                         |
| Small Group Total: Race & Ethnicity | 24     | 2  | 8%     | 1        | 4%            | 9    | 38%    | 10 | 42%    | 2  | 8%     | 21 | 88%                       |
| Economically Disadvantaged          | 12     | 2  | 17%    | 1        | 8%            | 3    | 25%    | 5  | 42%    | 1  | 8%     | 9  | 75%                       |
| Not Economically Disadvantaged      | 12     | 0  | 0%     | 0        | 0%            | 6    | 50%    | 5  | 42%    | 1  | 8%     | 12 | 100%                      |
| Non-English Language Learner        | 24     | 2  | 8%     | 1        | 4%            | 9    | 38%    | 10 | 42%    | 2  | 8%     | 21 | 88%                       |
| Not in Foster Care                  | 24     | 2  | 8%     | 1        | 4%            | 9    | 38%    | 10 | 42%    | 2  | 8%     | 21 | 88%                       |
| Not Homeless                        | 24     | 2  | 8%     | 1        | 4%            | 9    | 38%    | 10 | 42%    | 2  | 8%     | 21 | 88%                       |
| Not Migrant                         | 24     | 2  | 8%     | 1        | 4%            | 9    | 38%    | 10 | 42%    | 2  | 8%     | 21 | 88%                       |
| Parent Not in Armed Forces          | 24     | 2  | 8%     | 1        | 4%            | 9    | 38%    | 10 | 42%    | 2  | 8%     | 21 | 88%                       |