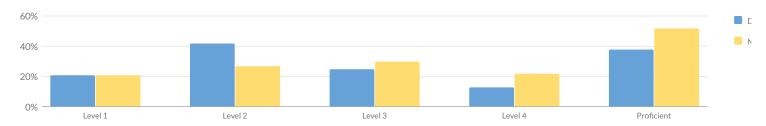

#### **GRADES 3-8 ENGLISH LANGUAGE ARTS RESULTS (2022-23)**

The results of the 2022-23 Grades 3-8 English Language Arts represent student achievement on the new Next Generation Learning Standards. Because the tests measure different learning standards, the results are not comparable to those from prior years.

#### **SUMMARY RESULTS**

Percent Proficient

|            |       |     |        |     |       | T CT C | ent Froncient | -  |        |    |       |    |        |    |                      |
|------------|-------|-----|--------|-----|-------|--------|---------------|----|--------|----|-------|----|--------|----|----------------------|
| Grade      | Total | Not | Tested | Te  | ested | Le     | evel 1        | Le | evel 2 | Le | vel 3 | Le | evel 4 |    | ficient<br>ls 3 & 4) |
|            | #     | #   | %      | #   | %     | #      | %             | #  | %      | #  | %     | #  | %      | #  | %                    |
| Grade 3    | 16    | 0   | 0%     | 16  | 100%  | 3      | 19%           | 2  | 13%    | 10 | 63%   | 1  | 6%     | 11 | 69%                  |
| Grade 4    | 27    | 2   | 7%     | 25  | 93%   | 3      | 12%           | 12 | 48%    | 7  | 28%   | 3  | 12%    | 10 | 40%                  |
| Grade 5    | 21    | 2   | 10%    | 19  | 90%   | 2      | 11%           | 8  | 42%    | 6  | 32%   | 3  | 16%    | 9  | 47%                  |
| Grade 6    | 25    | 1   | 4%     | 24  | 96%   | 6      | 25%           | 7  | 29%    | 6  | 25%   | 5  | 21%    | 11 | 46%                  |
| Grade 7    | 27    | 2   | 7%     | 25  | 93%   | 8      | 32%           | 9  | 36%    | 6  | 24%   | 2  | 8%     | 8  | 32%                  |
| Grade 8    | 29    | 7   | 24%    | 22  | 76%   | 4      | 18%           | 9  | 41%    | 5  | 23%   | 4  | 18%    | 9  | 41%                  |
| Grades 3-8 | 145   | 14  | 10%    | 131 | 90%   | 26     | 20%           | 47 | 36%    | 40 | 31%   | 18 | 14%    | 58 | 44%                  |