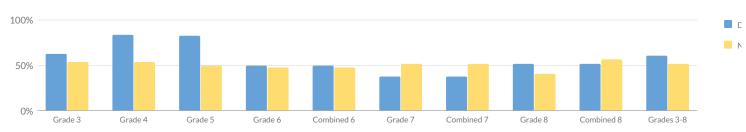

#### **SUMMARY RESULTS**

|            |       |     |        |     |       |    | Percent P | roficient |        |    |        |       |           |    |                        |
|------------|-------|-----|--------|-----|-------|----|-----------|-----------|--------|----|--------|-------|-----------|----|------------------------|
| Grade      | Total | Not | Tested | Te  | ested | Le | evel 1    | Le        | evel 2 | Le | evel 3 | Level | 4 & Above |    | oficient<br>3 & Above) |
|            | #     | #   | %      | #   | %     | #  | %         | #         | %      | #  | %      | #     | %         | #  | %                      |
| Grade 3    | 16    | 0   | 0%     | 16  | 100%  | 2  | 13%       | 4         | 25%    | 10 | 63%    | 0     | 0%        | 10 | 63%                    |
| Grade 4    | 27    | 2   | 7%     | 25  | 93%   | 1  | 4%        | 3         | 12%    | 14 | 56%    | 7     | 28%       | 21 | 84%                    |
| Grade 5    | 21    | 3   | 14%    | 18  | 86%   | 0  | 0%        | 3         | 17%    | 9  | 50%    | 6     | 33%       | 15 | 83%                    |
| Grade 6    | 25    | 1   | 4%     | 24  | 96%   | 5  | 21%       | 7         | 29%    | 6  | 25%    | 6     | 25%       | 12 | 50%                    |
| Combined 6 | 25    | 1   | 4%     | 24  | 96%   | 5  | 21%       | 7         | 29%    | 6  | 25%    | 6     | 25%       | 12 | 50%                    |
| Grade 7    | 27    | 3   | 11%    | 24  | 89%   | 5  | 21%       | 10        | 42%    | 6  | 25%    | 3     | 13%       | 9  | 38%                    |
| Combined 7 | 27    | 3   | 11%    | 24  | 89%   | 5  | 21%       | 10        | 42%    | 6  | 25%    | 3     | 13%       | 9  | 38%                    |
| Grade 8    | 29    | 6   | 21%    | 23  | 79%   | 4  | 17%       | 7         | 30%    | 9  | 39%    | 3     | 13%       | 12 | 52%                    |
| Combined 8 | 29    | 6   | 21%    | 23  | 79%   | 4  | 17%       | 7         | 30%    | 9  | 39%    | 3     | 13%       | 12 | 52%                    |
| Grades 3-8 | 145   | 15  | 10%    | 130 | 90%   | 17 | 13%       | 34        | 26%    | 54 | 42%    | 25    | 19%       | 79 | 61%                    |