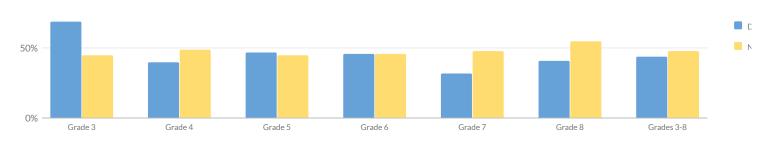

#### **GRADES 3-8 ENGLISH LANGUAGE ARTS RESULTS (2022-23)**

The results of the 2022-23 Grades 3-8 English Language Arts represent student achievement on the new Next Generation Learning Standards. Because the tests measure different learning standards, the results are not comparable to those from prior years.

#### **SUMMARY RESULTS**

Percent Proficient

|            |       |     |        |     |       | T CT C | ent Froncient | -  |        |    |       |    |        |    |                      |
|------------|-------|-----|--------|-----|-------|--------|---------------|----|--------|----|-------|----|--------|----|----------------------|
| Grade      | Total | Not | Tested | Te  | ested | Le     | evel 1        | Le | evel 2 | Le | vel 3 | Le | evel 4 |    | ficient<br>ls 3 & 4) |
|            | #     | #   | %      | #   | %     | #      | %             | #  | %      | #  | %     | #  | %      | #  | %                    |
| Grade 3    | 16    | 0   | 0%     | 16  | 100%  | 3      | 19%           | 2  | 13%    | 10 | 63%   | 1  | 6%     | 11 | 69%                  |
| Grade 4    | 27    | 2   | 7%     | 25  | 93%   | 3      | 12%           | 12 | 48%    | 7  | 28%   | 3  | 12%    | 10 | 40%                  |
| Grade 5    | 21    | 2   | 10%    | 19  | 90%   | 2      | 11%           | 8  | 42%    | 6  | 32%   | 3  | 16%    | 9  | 47%                  |
| Grade 6    | 25    | 1   | 4%     | 24  | 96%   | 6      | 25%           | 7  | 29%    | 6  | 25%   | 5  | 21%    | 11 | 46%                  |
| Grade 7    | 27    | 2   | 7%     | 25  | 93%   | 8      | 32%           | 9  | 36%    | 6  | 24%   | 2  | 8%     | 8  | 32%                  |
| Grade 8    | 29    | 7   | 24%    | 22  | 76%   | 4      | 18%           | 9  | 41%    | 5  | 23%   | 4  | 18%    | 9  | 41%                  |
| Grades 3-8 | 145   | 14  | 10%    | 131 | 90%   | 26     | 20%           | 47 | 36%    | 40 | 31%   | 18 | 14%    | 58 | 44%                  |