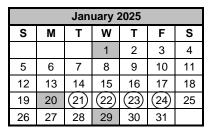

November 28-29 Schools Closed for Holiday

| December | 2  | Schools Reopen       |
|----------|----|----------------------|
| December | 23 | Winter Recess Begins |

| January  | 2     | Schools Reopen             |
|----------|-------|----------------------------|
| January  | 20    | Schools Closed for Holiday |
| January  | 21-24 | Regents Examinations       |
| January  | 29    | Schools Closed for Holiday |
|          |       |                            |
| February | 17    | Schools Closed for Holiday |