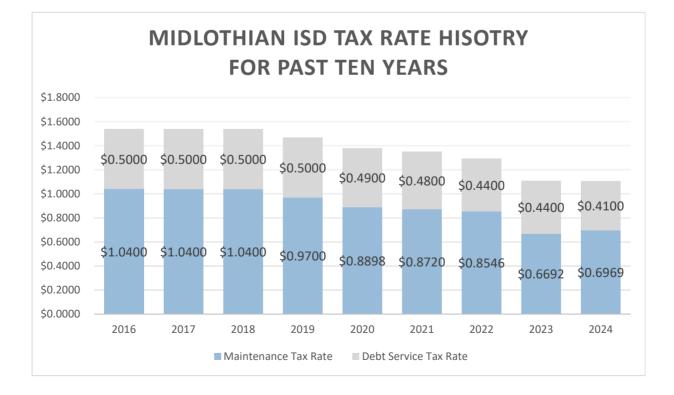

## Tax Rate History For Past Ten Years Midlothian Independent School District

| School Year | Tax year | Maintenance Tax<br>Rate | Debt Service Tax Rate | Total Tax Rate |
|-------------|----------|-------------------------|-----------------------|----------------|
| 2016-2017   | 2016     | \$1.0400                | \$0.5000              | \$1.5400       |
| 2017-2018   | 2017     | \$1.0400                | \$0.5000              | \$1.5400       |
| 2018-2019   | 2018     | \$1.0400                | \$0.5000              | \$1.5400       |
| 2019-2020   | 2019     | \$0.9700                | \$0.5000              | \$1.4700       |
| 2020-2021   | 2020     | \$0.8898                | \$0.4900              | \$1.3798       |
| 2021-2022   | 2021     | \$0.8720                | \$0.4800              | \$1.3520       |
| 2022-2023   | 2022     | \$0.8546                | \$0.4400              | \$1.2946       |
| 2023-2024   | 2023     | \$0.6692                | \$0.4400              | \$1.1092       |
| 2024-2025   | 2024     | \$0.6969                | \$0.4100              | \$1.1069       |