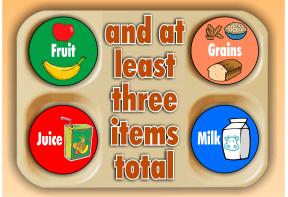

# First things First

To make a breakfast, choose at least one

This qualifies as a free nutritional breakfast at school.

# The Community Eligibility Provision

For a FREE meal, a student must take a "qualified" meal as shown in the orange box at the left.

Individual items are not a "qualified" meal and are charged.

We no longer enter Meal Applications.