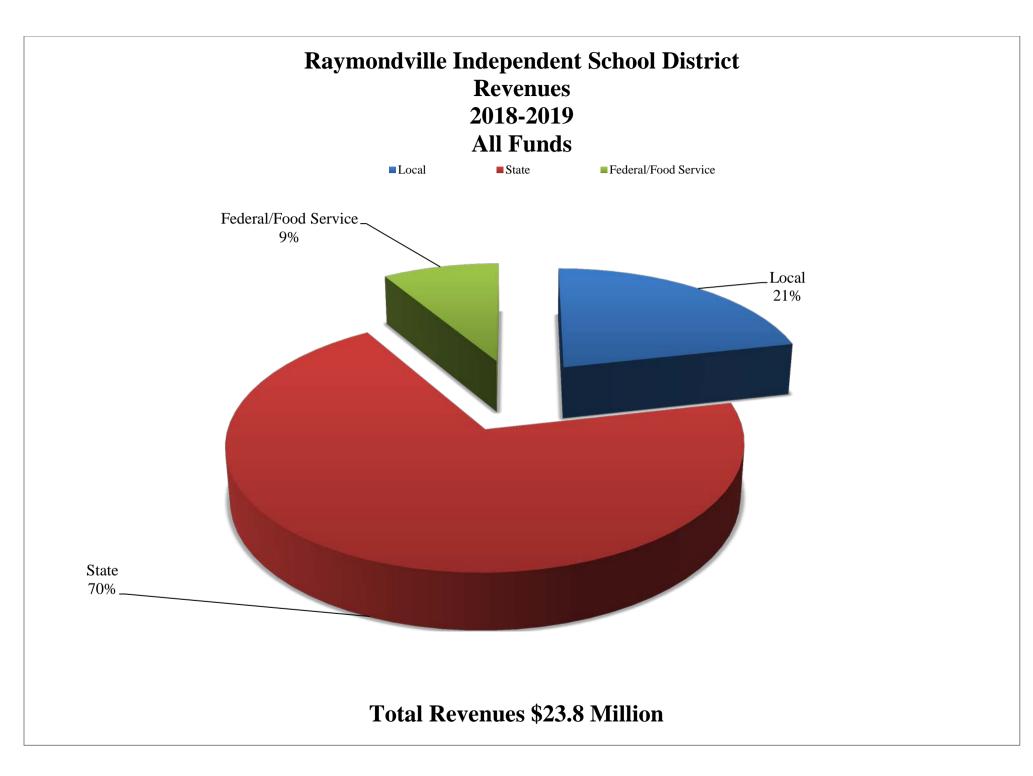

# 2018-2019 Budget Summary June 28, 2018 6:00 p.m.

Final Budget 2018-2019

**Summary of Food Service, General Fund and Debt Service Funds** 

**Revenues and Expenditures** 

2018 - 2019

| FUND |                   | OPERATING     | FUND         | OTHER      | BUDGET        | OPERATING     | OTHER        | BUDGET        |
|------|-------------------|---------------|--------------|------------|---------------|---------------|--------------|---------------|
| NO.  | DESCRIPTION       | REVENUES      | BALANCE      | SOURCE     | REVENUES      | EXPENDITURES  | USE/ SURPLUS | EXPENDITURES  |
| 101  | Food Service Fund | \$ 1,831,47   | 3 \$ -       | \$ -       | \$ 1,831,473  | \$ 1,831,473  | \$ -         | \$ 1,831,473  |
| 199  | General Fund      | \$ 20,280,31  | 9 \$ -       | \$ -       | \$ 20,280,319 | \$ 20,130,319 | \$ 150,000   | \$ 20,280,319 |
| 599  | Debt Service Fund | \$ 1,255,97   | 5 \$ 325,100 | \$ 150,000 | \$ 1,731,076  | \$ 1,731,076  | \$ -         | \$ 1,731,076  |
|      | GRAND TOTAL       | \$ 23,367,768 | 3 \$ 325,100 | \$ 150,000 | \$ 23,842,868 | \$ 23,692,868 | \$ 150,000   | \$ 23,842,868 |