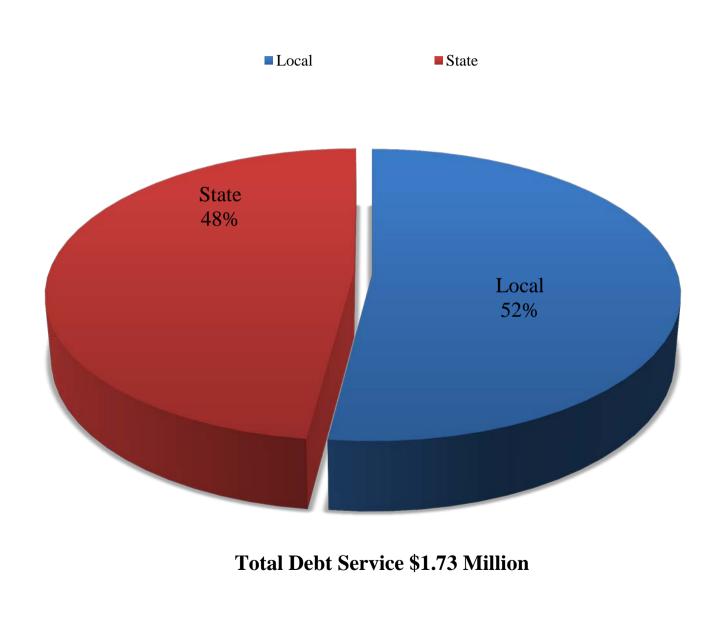

2018 - 2019 Expenditures Debt Service Fund

|    |                   | Payroll | Professional | Supplies/ | Other Oper. | Debt      | Capital | Transfers |           |         |
|----|-------------------|---------|--------------|-----------|-------------|-----------|---------|-----------|-----------|---------|
|    |                   | Cost    | Contracted   | Materials | Costs       | Service   | Outlay  | Out       | Total     |         |
|    | Function          | 6100    | 6200         | 6300      | 6400        | 6500      | 6600    | 8900      | Amount    | Percent |
| 71 | Debt Service Fund | -       | -            | -         | -           | 1,731,075 | -       | -         | 1,731,075 | 100.0%  |
|    | Total             | -       | -            | -         | -           | 1,731,075 | -       | -         | 1,731,075 |         |
|    | Percent           | 0.0%    | 0.0%         | 0.0%      | 0.0%        | 100.0%    | 0.0%    | 0.0%      |           | 100.0%  |

#### Raymondville Independent School District 2018-2019 Debt Service