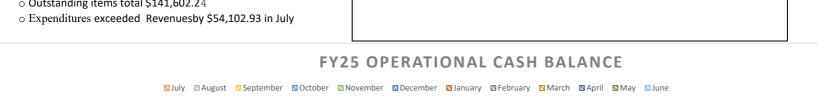

#### Bank Reconciliation:

- ➤ July 2024
  - o Reconciled cash balance at month end was \$1,653,526.09
  - o Outstanding items total \$141,602.24