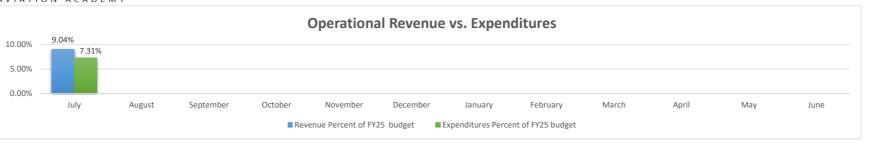

## Finance Summary as of July 31, 2024

BARS for Approval:

AA Academy received 9.04% of budgeted Operational revenue & expended 7.31% of budget thru July 2024.