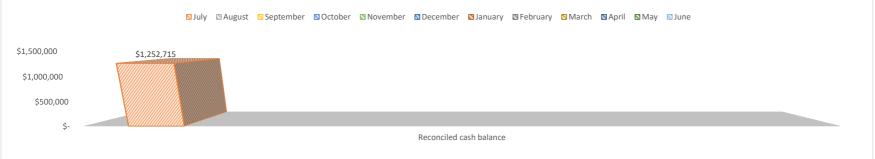

#### Bank Reconciliation:

- ➤ July 2024
  - o Reconciled cash balance at month end was \$1,653,526.09
  - o Outstanding items total \$141,602.24