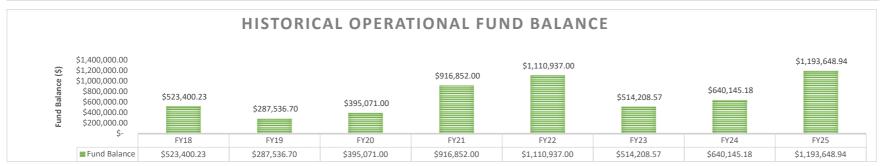

## Finance Summary as of July 31, 2024



BARS for Approval:

AA Academy received 9.04% of budgeted Operational revenue & expended 7.31% of budget thru July 2024.

#### Bank Reconciliation:

- ➤ July 2024
  - o Reconciled cash balance at month end was \$1,653,526.09
  - o Outstanding items total \$141,602.24









#### Albuquerque Aviation Academy Combining Revenue and Expenses for All Funds July 1, 2024 - July 31, 2024



| Fund                                                     | 11000          | 13000                | 23000              | 24101         | 24106         | 24154        | 24174                     | 24176                          | 24189        | 24330            |
|----------------------------------------------------------|----------------|----------------------|--------------------|---------------|---------------|--------------|---------------------------|--------------------------------|--------------|------------------|
| Description                                              | Operational    | Pupil Transportation | Student Activities | Title I       | IDEA-B        | Tit