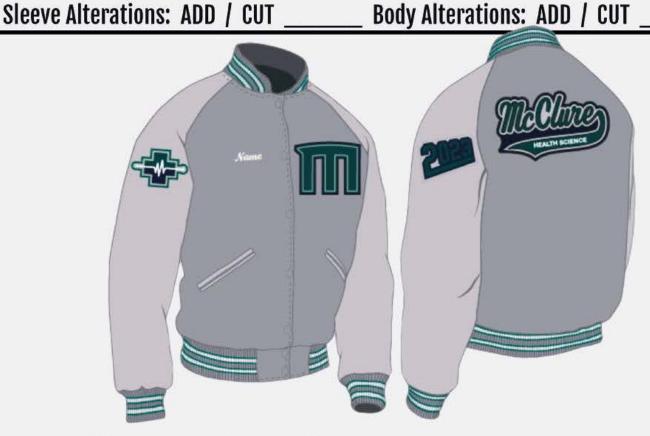

## LETTER JACKETS

| Custom Letter Jacket | Size:                       |
|----------------------|-----------------------------|
| s: ADD / CUT         | Body Alterations: ADD / CUT |

Coach/Sponsor Verification Signature:

#### BASIC PACKAGE - \$240\*

- AWARD LETTER ON LEFT CHEST
- NAME EMBROIDERED ON RIGHT CHEST
- 2 OR 4 DIGIT YEAR ON LEFT SLEEVE
- CUSTOM PULSE MASCOT ON RIGHT SLEEVE
- ZIPPER LINER INSIDE JACKET

### **ESSENTIAL PACKAGE - \$270\***

- BASIC PACKAGE PLUS
- BACK OF JACKET WITH CUSTOM SCRIPT McCLURE HEALTH SCIENCE

#### DELUXE PACKAGE - \$285\*

- ESSENTIAL PACKAGE PLUS
- ADDITIONAL SLEEVE PATCH OF YOUR CHOICE

#### SAILOR COLLAR AVAILABLE FOR JUST \$30!

NOTE:

\*PRICE DOES NOT INCLUDE LOCAL SALES TAX & \$20 SHIPPING/HANDLING\*

IF YOU HAVE PATCHES OR A MCCLURE "M" AWARD LETTER, PLEASE BRING THEM WHEN YOU ORDER!