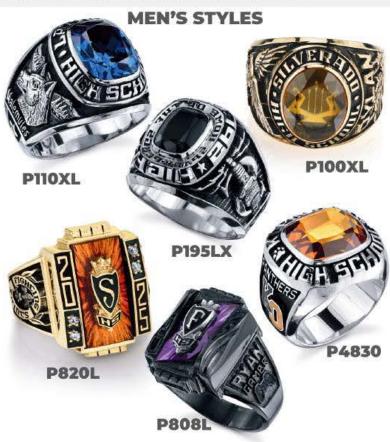

# CLASS BINGS

#### STANDARD PRICING INCLUDES:

- Up to 2 Prideside Designs
- Your name on Right Side
- Custom School Mascot
- Antique or Natural Finish
- 3 Initials Engraved or Name/Text inside ring
- Polished or Hand-Sculptured Palm side
- · Imperial, Smooth, Diamond, or Galaxy Cut stone
- · Choice of Birthstone, Black Onyx, Mother of Pearl, Navy Blue, Ocean Teal, Padparadschah
- · Vistavue, Sunburst, Rainbow Stone Options
- Full Lifetime Warranty
- · Lost Ring Program

#### **PREMIUM ADD-ON OPTIONS:**

- Signature Engraving \$30
- Spirit Symbol \$30
- Spirit Blast \$30
- Cubic Zirconia Stones \$100
- Stealth Ultrium Price + \$125
- Multi-Metal Ultrium Price + \$150