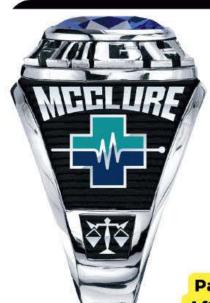

#### CLASS RING MASCOT SPECIAL

## JUST \$299.95

#### + TAX AND SHIPPING/HANDLING

- CENTURY OR PRINCESS STYLE (XL, S, P)
- OVAL OR SQUARE TOP
- ULTRIUM METAL, ANTIQUE FINISH, & SMOOTH PALM
- 3 INITIALS ENGRAVED (BLOCK OR SCRIPT)
- BIRTHSTONE WITH SMOOTH OR IMPERIAL CUT
- CUSTOM MASCOT SIDE SHANK (SHOWN HERE)
- CHOICE OF ANY 1 PRIDESIDE SHANK