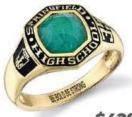

VIEW ALL PRIDESIDE OPTIONS

#### STANDARD PRICING INCLUDES:

- Up to 2 Prideside Designs
- Your name on Right Side
- Custom School Mascot
- Antique or Natural Finish
- 3 Initials Engraved or Name/Text inside ring
- Polished or Hand-Sculptured Palm side
- · Imperial, Smooth, Diamond, or Galaxy Cut stone
- · Choice of Birthstone, Black Onyx, Mother of Pearl, Navy Blue, Ocean Teal, Padparadschah
- · Vistavue, Sunburst, Rainbow Stone Options
- Full Lifetime Warranty
- · Lost Ring Program

#### **PREMIUM ADD-ON OPTIONS:**

- Signature Engraving \$30
- Spirit Symbol \$30
- Spirit Blast \$30
- Cubic Zirconia Stones \$100
- Stealth Ultrium Price + \$125
- Multi-Metal Ultrium Price + \$150



#### KENDRA SCOTT

#### **AN EXCLUSIVE HERFF JONES PARTNERSHIP**



**Davis Traditional Large** KS100(L).



Davis Traditional Small KS100(S).



KS300(S)



KS500(S)



PRICES SHOWN ARE FOR ULTRIUM METAL, ALL OTHER METAL PRICING CAN BE FOUND ONLINE OR IN PERSON WITH OUR SALES TEAM!

## LETTER JACKETS

| Custom Letter Jacket | Size:                       |
|----------------------|-----------------------------|
| s: ADD / CUT         | Body Alterations: ADD / CUT |



Coach/Sponsor Verification Signature:

#### BASIC PACKAGE - \$240\*

- AWARD LETTER ON LEFT CHEST
- NAME EMBROIDERED ON RIGHT CHEST
- 2 OR 4 DIGIT YEAR ON LEFT SLEEVE
- CUSTOM PULSE MASCOT ON RIGHT SLEEVE
- ZIPPER LINER INSIDE JACKET

### **ESSENTIAL PACKAGE - \$270\***

- BASIC PACKAGE PLUS
- BACK OF JACKET WITH CUSTOM SCRIPT McCLURE HEALTH SCIENCE

#### DELUXE PACKAGE - \$285\*

- ESSENTIAL PACKAGE PLUS
- ADDITIONAL SLEEVE PATCH