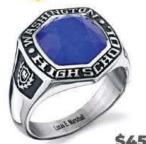

# MASCOT SPECIAL

**JUST \$299.95** 

THE MOST POPULAR RINGS AT THE BEST VALUE!

MUST PAY IN FULL OR ORDER ONLINE FOR AFTERPAY PAYMENT PLAN OPTION!

SEE ORDER FORM FOR ALL SPECIFICATIONS INCLUDED IN MASCOT SPECIAL!

#### + TAX AND SHIPPING/HANDLING

- CENTURY OR PRINCESS STYLE (XL, S, P)
- OVAL OR SQUARE TOP
- ULTRIUM METAL, ANTIQUE FINISH, & SMOOTH PALM
- 3 INITIALS ENGRAVED (BLOCK OR SCRIPT)
- BIRTHSTONE WITH SMOOTH OR IMPERIAL CUT
- CUSTOM MASCOT SIDE SHANK (SHOWN HERE)
- CHOICE OF ANY 1 PRIDESIDE SHANK