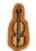

# MASCOT SPECIAL

**JUST \$299.95** 

THE MOST POPULAR RINGS AT THE BEST VALUE!

MUST PAY IN FULL OR ORDER ONLINE FOR AFTERPAY PAYMENT PLAN OPTION!

SEE ORDER FORM FOR ALL SPECIFICATIONS INCLUDED IN MASCOT SPECIAL!

#### CLASS RING MASCOT SPECIAL

## JUST \$299.95

#### + TAX AND SHIPPING/HANDLING

- CENTURY OR PRINCESS STYLE (XL, S, P)
- OVAL OR SQUARE TOP
- ULTRIUM METAL, ANTIQUE FINISH, & SMOOTH PALM
- 3 INITIALS ENGRAVED (BLOCK OR SCRIPT)
- BIRTHSTONE WITH SMOOTH OR IMPERIAL CUT
- CUSTOM MASCOT SIDE SHANK (SHOWN HERE)
- CHOICE OF ANY 1 PRIDESIDE SHANK