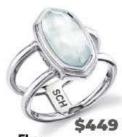

- Up to 2 Prideside Designs
- Your name on Right Side
- Custom School Mascot
- Antique or Natural Finish
- 3 Initials Engraved or Name/Text inside ring
- Polished or Hand-Sculptured Palm side
- · Imperial, Smooth, Diamond, or Galaxy Cut stone
- · Choice of Birthstone, Black Onyx, Mother of Pearl, Navy Blue, Ocean Teal, Padparadschah
- · Vistavue, Sunburst, Rainbow Stone Options
- Full Lifetime Warranty
- · Lost Ring Program

#### **PREMIUM ADD-ON OPTIONS:**

- Signature Engraving \$30
- Spirit Symbol \$30
- Spirit Blast \$30
- Cubic Zirconia Stones \$100
- Stealth Ultrium Price + \$125
- Multi-Metal Ultrium Price + \$150



#### KENDRA SCOTT

#### **AN EXCLUSIVE HERFF JONES PARTNERSHIP**



**Davis Traditional Large** KS100(L).



Davis Traditional Small KS100(S).



KS300(S)



KS500(S)



PRICES SHOWN ARE FOR ULTRIUM METAL, ALL OTHER METAL PRICING CAN BE FOUND ONLINE OR IN PERSON WITH OUR SALES TEAM!

## LETTER JACKETS

| Custom Letter Jacket | Size:                       |
|----------------------|-----------------------------|
| s: ADD / CUT         | Body Alterations: ADD / CUT |



Coach/Sponsor Verification Signature:

#### BASIC PACKAGE - \$240\*

- AWARD LETTER ON LEFT CHEST
- NAME EMBROIDERED ON RIGHT CHEST
- 2 OR 4 DIGIT YEAR ON LEFT SLEEVE
- CUSTOM PULSE MASCOT ON RIGHT SLEEVE
- ZIPPER LINER INSIDE JACKET

### **ESSENTIAL PACKAGE - \$270\***

- BASIC PACKAGE PLUS
- BACK OF JACKET WITH CUSTOM SCRIPT McCLURE HEALTH SCIENCE

#### DELUXE PACKAGE - \$285\*

- ESSENTIAL PACKAGE PLUS
- ADDITIONAL SLEEVE PATCH OF YOUR CHOICE

#### SAILOR COLLAR AVAILABLE FOR JUST \$30!