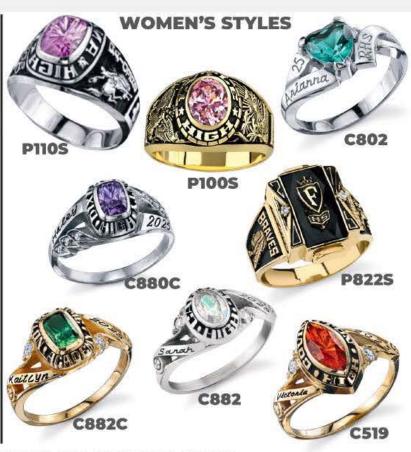

# CLASS BINGS

#### STANDARD PRICING INCLUDES:

- Up to 2 Prideside Designs
- Your name on Right Side
- Custom School Mascot
- Antique or Natural Finish
- 3 Initials Engraved or Name/Text inside ring
- Polished or Hand-Sculptured Palm side
- · Imperial, Smooth, Diamond, or Galaxy Cut stone
- · Choice of Birthstone, Black Onyx, Mother of Pearl, Navy Blue, Ocean Teal, Padparadschah
- · Vistavue, Sunburst, Rainbow Stone Options
- Full Lifetime Warranty
- · Lost Ring Program

#### **PREMIUM ADD-ON OPTIONS:**

- Signature Engraving \$30
- Spirit Symbol \$30
- Spirit Blast \$30
- Cubic Zirconia Stones \$100
- Stealth Ultrium Price + \$125
- Multi-Metal Ultrium Price + \$150