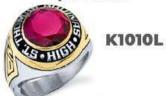

# MASCOT SPECIAL

**JUST \$299.95** 

THE MOST POPULAR RINGS AT THE BEST VALUE!

MUST PAY IN FULL OR ORDER ONLINE FOR AFTERPAY PAYMENT PLAN OPTION!

SEE ORDER FORM FOR ALL SPECIFICATIONS INCLUDED IN MASCOT SPECIAL!

#### CLASS RING MASCOT SPECIAL

## JUST \$299.95

#### + TAX AND SHIPPING/HANDLING

- CENTURY OR PRINCESS STYLE (XL, S, P)
- OVAL OR SQUARE TOP
- ULTRIUM METAL, ANTIQUE FINISH, & SMOOTH PALM
- 3 INITIALS ENGRAVED (BLOCK OR SCRIPT)
- BIRTHSTONE WITH SMOOTH OR IMPERIAL CUT
- CUSTOM MASCOT SIDE SHANK (SHOWN HERE)
- CHOICE OF ANY 1 PRIDESIDE SHANK