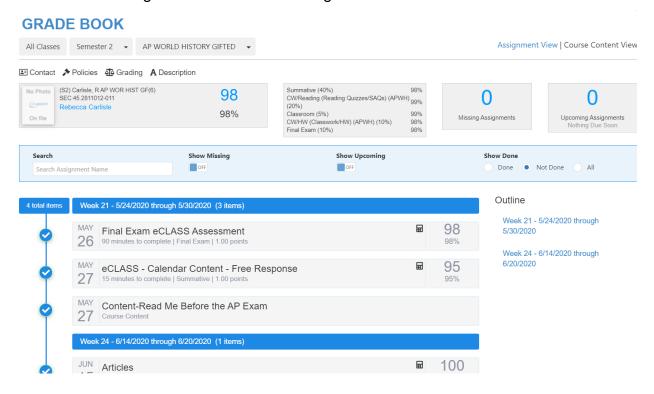

#### **DETAILED GRADEBOOK VIEW**

Students can drill down into any class to see a detailed view of assignments, missing tasks, future tasks and the categorical breakdown of assignments