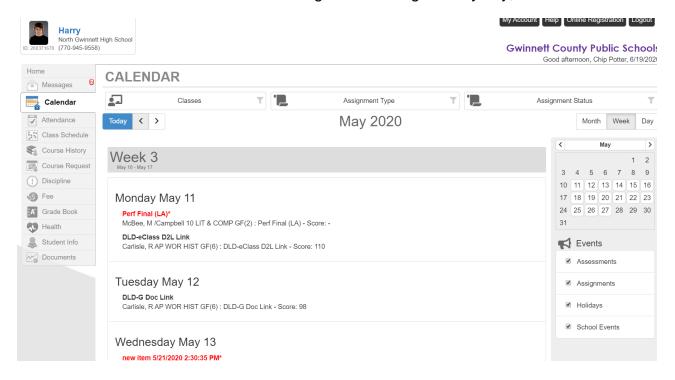

## STUDENTVUE (SYNERGY)

Students can view the different areas by selecting the tabs on the left side of the page.

Calendar tab allows a student to see assignments at a glance by day, week or month