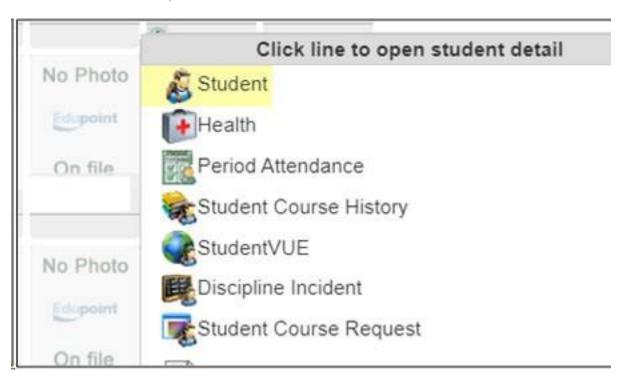

### **TEACHER ACCESS**

Teachers can access **StudentVUE** from their seating charts allowing them to view what their students will see in the student portal.