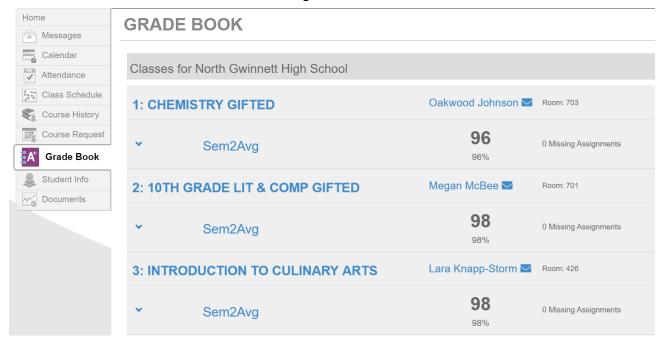

# **UPDATED - Student Portal**

#### **MAIN PAGE**

Access to Student Information on the Student Portal has changed.

To see grades, assignments, class schedule and more students will click on My StudentVUE.



## STUDENTVUE (SYNERGY)

Students can view the different areas by selecting the tabs on the left side of the page.

Calendar tab allows a student to see assignments at a glance by day, week or month





### **GRADE BOOK TAB**

Students can see their classes and averages.



#### **DETAILED GRADEBOOK VIEW**

Students can drill down into any class to see a detailed view of assignments, missing tasks, future tasks and the categorical breakdown of assignments





### **TEACHER ACCESS**

Teachers can access **StudentVUE** from their seating charts allowing them to view what their students will see in the student portal.