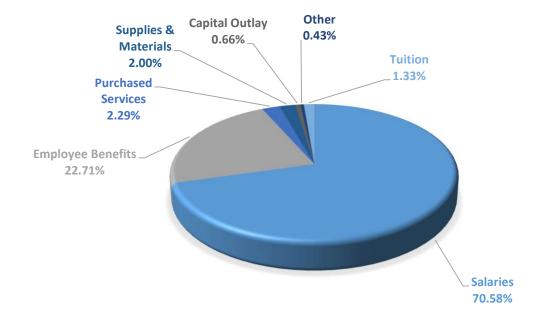

#### MAJOR BUDGET EXPENDITURE CATEGORIES

<u>The Illinois Program Accounting Manual for Local Education Agencies</u>, as issued by the Illinois State Board of Education, which governs the accounting and budgeting system for the district, categorizes expenditures into eight types or objects of expenditures. The broad object categories are:

- salaries
- employee benefits (insurance and pension)
- purchased services
- supplies, materials, and textbooks
- capital outlay equipment
- other objects, dues, fees
- transfers
- tuition (mostly special education)