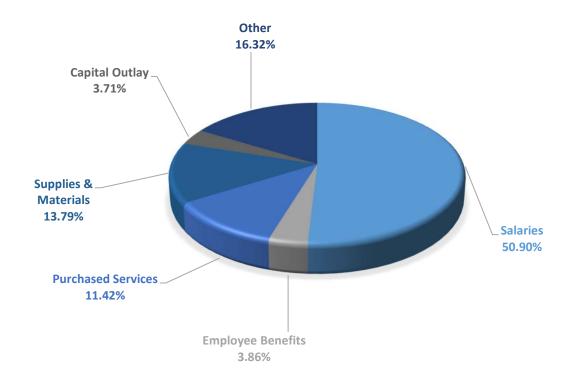

#### MAJOR BUDGET EXPENDITURE CATEGORIES

<u>The Illinois Program Accounting Manual for Local Education Agencies</u>, as issued by the Illinois State Board of Education, which governs the accounting and budgeting system for the district, categorizes expenditures into eight types or objects of expenditures. The broad object categories are:

- salaries
- employee benefits (insurance and pension)
- purchased services
- supplies, materials, and textbooks
- capital outlay equipment
- other objects, dues, fees
- transfers
- tuition (mostly special education)