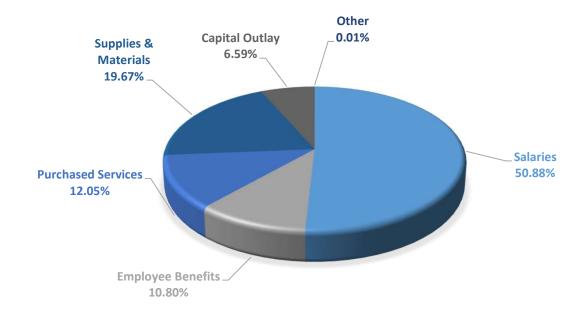

#### MAJOR BUDGET EXPENDITURE CATEGORIES

<u>The Illinois Program Accounting Manual for Local Education Agencies</u>, as issued by the Illinois State Board of Education, which governs the accounting and budgeting system for the district, categorizes expenditures into eight types or objects of expenditures. The broad object categories are:

- salaries
- employee benefits (insurance and pension)
- purchased services
- supplies, materials, and textbooks
- capital outlay equipment
- other objects, dues, fees
- transfers
- tuition (mostly special education)