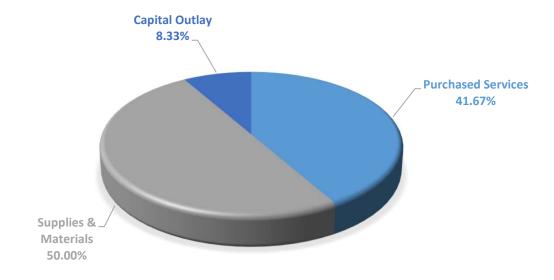

| SOUDCES          | -         | -         | -                        | -        |          |                      |
| TOTAL OTTEN THANOING  | JOURGES          |           |           |                          |          |          |                      |
| NET CHANGE IN FUN     | D BALANCE        | 80,035    | 65,784    | 69,935                   | -        |          |                      |
| BEGINNING FUN         | D BALANCE        | (284,654) | (204,619) | (138,835)                | (68,900) |          |                      |
| =1151110 =1111        | D BALANCE        | (204,619) | (138,835) | (68,900)                 | (68,900) | -51.1%   |                      |

### ACTIVITY FUNDS' FUND 2024-25 BUDGET

### **TOTAL REVENUE \$1,276,798**



### **TOTAL EXPENDITURES \$1,200,000**



### WOODSTOCK CUSD NO. 200 2024-25 BUDGET FUND 11 - ACTIVITY FUNDS' FUND

|                                    |         |           |           |                             | CHANGE FROM                      |
|------------------------------------|---------|-----------|-----------|-----------------------------|----------------------------------|
| •                                  | 2021-22 | 2022-23   | 2023-24   | 2024-25                     | FY24 TO FY25                     |
|                                    | ACTUAL  | ACTUAL    | ACTUAL    | BUDGET                      | \$ %                             |
| REVENUES:                          |         |           |           |                             |                                  |
| Local: