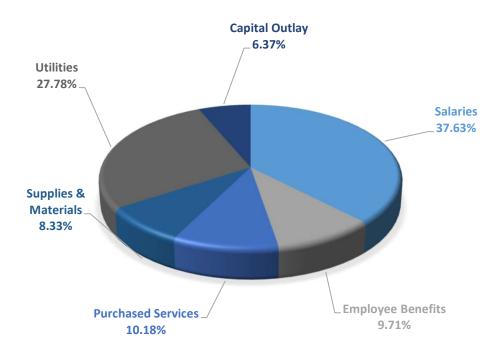

#### MAJOR BUDGET EXPENDITURE CATEGORIES

<u>The Illinois Program Accounting Manual for Local Education Agencies</u>, as issued by the Illinois State Board of Education, which governs the accounting and budgeting system for the district, categorizes expenditures into eight types or objects of expenditures. The broad object categories are:

- salaries
- employee benefits (insurance and pension)
- purchased services
- supplies, materials, and textbooks
- capital outlay equipment
- other objects, dues, fees
- transfers
- tuition (mostly special education)