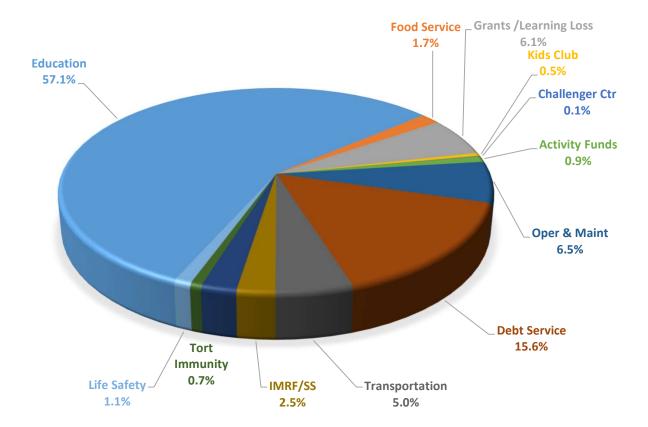

### ALL FUNDS COMBINED 2024 - 2025 BUDGET

### **TOTAL REVENUE \$121,722,806**

### **TOTAL EXPENDITURES \$139,459,680**