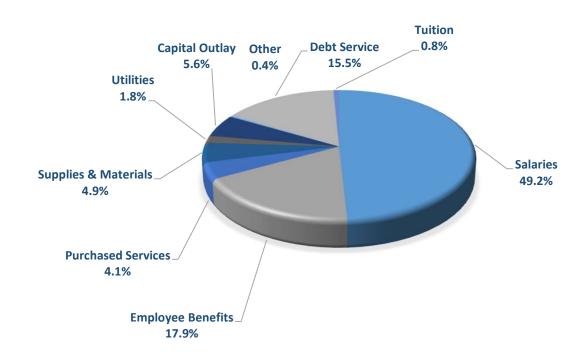

23-24 school year (July 1, 2023), these taxes are subtracted from the ending fund balance in this document only. The actual ending fund balance amounts are not adjusted in the computerized financial system since District 200 is on the cash basis of accounting. However, District 200 has a long-standing practice of subtracting these early taxes out of the fund balances in order to more precisely monitor its finances.

| Operating Fund Balance      | 49,837,617    |  |
|-----------------------------|---------------|--|
| Operating Rev               | 109,211,783   |  |
| Operating Expenditures      | (105,515,380) |  |
| % of Operating Cash on Hand | 47.2%         |  |

### ALL FUNDS COMBINED 2024 - 2025 BUDGET

### **TOTAL REVENUE \$121,722,806**



### **TOTAL EXPENDITURES \$139,459,680**



#### **ALL FUNDS COMBINED**

| Part   1