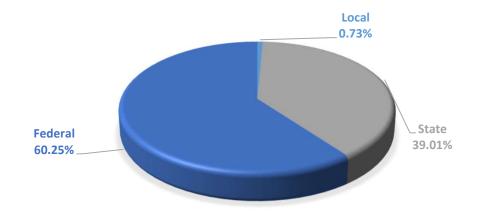

The Illinois legislature is charged with determining educational funding levels for the next school year in May or June of each year. General state aid (GSA) is the largest single source of state revenues for most school districts. For the 2017-18 school year the State legislature approved a new funding formula called the Evidence Based Model (EBM) to replace an outdated GSA formula. The EBM formula treats each school district individually, with an Adequacy Target based on the needs of its student body. The new formula calculates how adequately each district is funded from local and state revenues to educate the district's specific student population for regular education, special education, poverty, and English language learners. The greater the student need, the more funding a district will receive.

The EBM formula now includes several of the special education categorical reimbursements and the Transitional Bilingual Education grant. In total District 200 received over \$26 million dollars in GSA last school year. This amount now serves as the basis for the 2024-25 school year GSA. Other state sources of revenues are not known for certain until after August since these revenues are based upon claims submitted to the state that are not finalized for several months. Consequently, some of the state revenues included in this tentative budget are still estimates that may change as the date for the final budget preparation draws nearer or funding legislation is finalized.