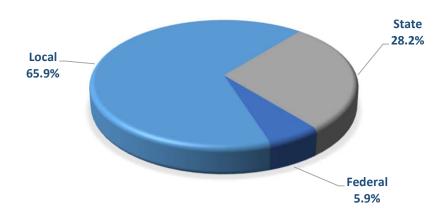

re received prior to the beginning of the 2023-24 school year (July 1, 2023), these taxes are subtracted from the ending fund balance in this document only. The actual ending fund balance amounts are not adjusted in the computerized financial system since District 200 is on the cash basis of accounting. However, District 200 has a long-standing practice of subtracting these early taxes out of the fund balances in order to more precisely monitor its finances.

| Operating Fund Balance      | 49,837,617    |  |
|-----------------------------|---------------|--|
| Operating Rev               | 109,211,783   |  |
| Operating Expenditures      | (105,515,380) |  |
| % of Operating Cash on Hand | 47.2%         |  |

### ALL FUNDS COMBINED 2024 - 2025 BUDGET

### **TOTAL REVENUE \$121,722,806**



### **TOTAL EXPENDITURES \$139,459,680**



#### **ALL FUNDS COMBINED**

| Part   1