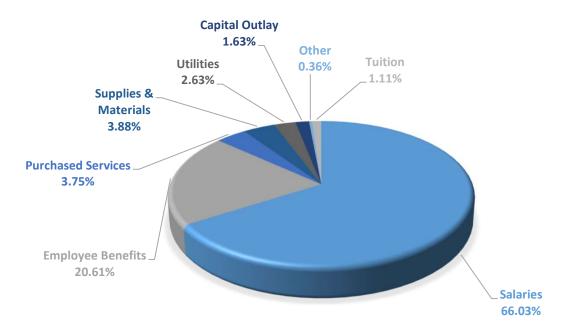

#### MAJOR BUDGET EXPENDITURE CATEGORIES

<u>The Illinois Program Accounting Manual for Local Education Agencies</u>, as issued by the Illinois State Board of Education, which governs the accounting and budgeting system for the district, categorizes expenditures into eight types or objects of expenditures. The broad object categories are:

- salaries
- employee benefits (insurance and pension)
- purchased services
- supplies, materials, and textbooks
- capital outlay equipment
- other objects, dues, fees
- transfers
- tuition (mostly special education)