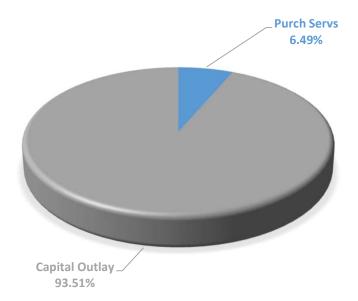

| J-10,00Z  | 127,220    | 010,991   | 027,093   |           |        |
| LESS EARLY TAXES                            | (356,350) | (368,918)  | (515,139) | (515,139) |           |        |
| LESS EARLT TAXES                            | (330,330) | (300,910)  | (313,139) | (313,139) |           |        |
| ADJUSTED ENDING FUND BAL                    | 589,482   | 355,310    | 158,858   | 112,756   | 10.8%     |        |
| ADJUSTED ENDING FUND BAL                    | 309,402   | 333,310    | 150,050   | 112,730   | 10.0%     |        |
|                                             |           |            |           |           |           |        |

### HEALTH/LIFE SAFETY FUND 2024-25 BUDGET

**TOTAL REVENUE \$1,010,000** 



### **TOTAL EXPENDITURES \$1,540,011**



#### WOODSTOCK CUSD NO. 200 2024-25 BUDGET FUND 90 - HEALTH/LIFE SAFETY FUND

|                               |                   |                   |                   |                   | CHANG    | E FROM      |
|-------------------------------|-------------------|-------------------|-------------------|-------------------|----------|-------------|
|                               | 2021-22<br>ACTUAL | 2022-23<br>ACTUAL | 2023-24<br>ACTUAL | 2024-25<br>BUDGET | FY23 1   | O FY24<br>% |
| REVENUES:                     |                   |                   |                   |                   |          |             |
| Local:                        |                   |                   |                   |                   |          |             |
| Property Taxes