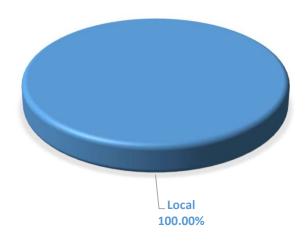

|         |          |                |
| Transfers In                    |                |           |         |         |          |                |
| Transfers Out                   |                |           |         |         |          |                |
| TOTAL OTHER FINANCING SOURCES   | -              | -         | -       | -       |          |                |
| NET CHANGE IN FUND BALANCE      | 71,221         | 188,717   | 185,734 | 7,093   |          |                |
| BEGINNING FUND BALANCE          | -<br>(177,449) | (106,228) | 82,488  | 268,223 |          |                |
| ENDING FUND BALANCE             | (106,228)      | 82,488    | 268,223 | 275,316 | 40.6%    |                |

## CHALLENGER CENTER FUND 2024-25 BUDGET

### **TOTAL REVENUE \$134,840**



### **TOTAL EXPENDITURES \$134,840**



### WOODSTOCK CUSD NO. 200 2024-25 BUDGET FUND 17 - CHALLENGER CENTER FUND

|                       |                  |           |           |                          |          | CHANG    | SE FROM              |
|-----------------------|------------------|-----------|-----------|--------------------------|----------|----------|----------------------|
|                       |                  | 2021-22   | 2022-23   | 2023-24                  | 2024-25  |          | ΓΟ FY25              |
|                       |                  | ACTUAL    | ACTUAL    | ACTUAL                   | BUDGET   | \$       | %                    |
| REVENUES:             |                  |           |           |                          |          |          |