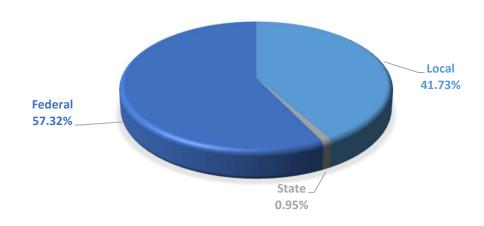

The Illinois legislature is charged with determining educational funding levels for the next school year in May or June of each year. General state aid (GSA) is the largest single source of state revenues for most school districts. For the 2017-18 school year the State legislature approved a new funding formula called the Evidence Based Model (EBM) to replace an outdated GSA formula. The EBM formula treats each school district individually, with an Adequacy Target based on the needs of its student body. The new formula calculates how adequately each district is funded from local and state revenues to educate the district's specific student population for regular education, special education, poverty, and English language learners. The greater the student need, the more funding a district will receive.

The EBM formula now includes several of the special education categorical reimbursements and the Transitional Bilingual Education grant. In total District 200 received over \$26 million dollars in GSA last school year. This amount now serves as the basis for the 2024-25 school year GSA. Other state sources of revenues are not known for certain until after August since these revenues are based upon claims submitted to the state that are not finalized for several months. Consequently, some of the state revenues included in this tentative budget are still estimates that may change as the date for the final budget preparation draws nearer or funding legislation is finalized.