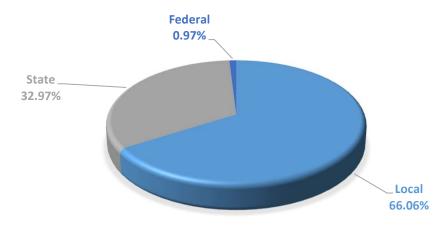

G FUND BALANCE        | 48,941,737                     | 125,466       | (1,769,035)       | 275,316      | (68,900)                                | 1,040,439             | 48,545,022                     |
| LESS EARLY TAXES           | (23,896,623)                   | -             | -                 | -            | -                                       | -                     | (23,896,623)                   |
| ADJ ENDING FUND BALANCE    | 25,045,114                     | 125,466       | (1,769,035)       | 275,316      | (68,900)                                | 1,040,439             | 24,648,399                     |

#### **EDUCATIONAL FUND**

#### **2024-25 BUDGET**

(Excluding Food Service, Grants, Kids Club, Challenger Ctr & Activity Funds)

### **TOTAL REVENUE 79,887,484**



### **TOTAL EXPENDITURES 79,614,807**



### WOODSTOCK CUSD NO. 200 2024-25 BUDGET

### **FUND 10 - EDUCATIONAL FUND**

(Excluding Food Service, Grants, Kids Club, Challenger Center & Activity Funds)

| _                                     |                    |                    |                      | CHANGE FROM          |                      |                  |
|---------------------------------------|--------------------|--------------------|----------------------|----------------------|----------------------|------------------|
|                                       | 2021-22            | 2022-23            | 2023-24              | 2024-25              | FY24 TO F            |                  |
|                                       | ACTUAL             | ACTUAL