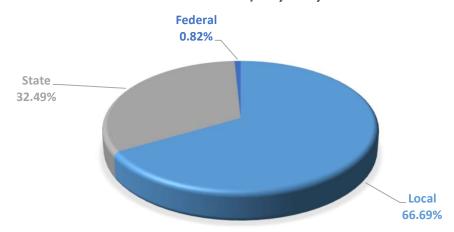

ion   |
| Decreased CPPRT             | (\$0.9) million |

### **Expenses**

| Increased salaries                        | \$4.4 | million |
|-------------------------------------------|-------|---------|
| Increased EE Benefits                     | \$1.7 | million |
| Increased Debt Service (use Fund balance) | \$8.6 | million |

Abate \$13.8 million in Debt Service and levy remaing \$8 million.

#### **Looking Forward:**

FY24 Levy incudes Debt Service payment of \$22.5 million

Plan to abate \$14.5 Million and levy \$8 million as done in the past

## 2024-25 BUDGET FOR THE THREE OPERATING FUNDS

EDUCATIONAL FUND, OPERATIONS & MAINTENANCE FUND, & TRANSPORTATION FUND (Excluding Food Service, Grants, Kids Club, Challenger Center & Activity Fund Funds)

### **TOTAL REVENUE \$94,590,496**



### **TOTAL EXPENDITURES \$95,620,655**



### 2024-25 BUDGET

#### FOR THE THREE OPERATING FUNDS

EDUCATIONAL FUND, OPERATIONS & MAINTENANCE FUND, & TRANSPORTATION FUND (Excluding Food Service, Grants, Kids Club, Challenger Center, & Activity Fund Funds)

|                         |               |                     |               |                      |               |                    |        |               |      |                      |               |                                                  | 2023-24                     |                |
|-------------------------|---------------|---------------------|---------------|----------------------|---------------|--------------------|--------|---------------|------|----------------------|---------------|------------------