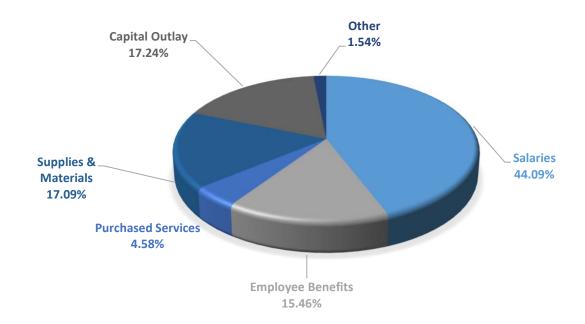

#### MAJOR BUDGET EXPENDITURE CATEGORIES

<u>The Illinois Program Accounting Manual for Local Education Agencies</u>, as issued by the Illinois State Board of Education, which governs the accounting and budgeting system for the district, categorizes expenditures into eight types or objects of expenditures. The broad object categories are:

- salaries
- employee benefits (insurance and pension)
- purchased services
- supplies, materials, and textbooks
- capital outlay equipment
- other objects, dues, fees
- transfers
- tuition (mostly special education)