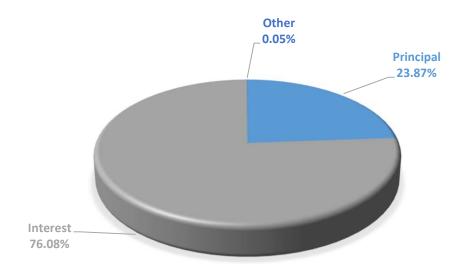

|           |        |
| NET CHANGE IN FUND BALANCE | 884,231     | 1,356,077   | (1,638,741) | (1,005,191) |           |        |
| BEGINNING FUND BALANCE     | 6,276,875   | 7,161,106   | 8,517,183   | 6,878,442   |           |        |
| ENDING FUND BALANCE        | 7,161,106   | 8,517,183   | 6,878,442   | 5,873,251   | 80.0%     |        |
| LESS EARLY TAXES           | (3,695,269) | (3,899,901) | (3,863,599) | (3,863,599) |           |        |
| ADJUSTED ENDING FUND BAL   | 3,465,837   | 4,617,282   | 3,014,843   | 2,009,652   | 35.1%     |        |
|                            |             |             |             |             |           |        |

### DEBT SERVICE FUND 2024-25 BUDGET

### **TOTAL REVENUE \$8,518,606**



## **TOTAL EXPENDITURES \$21,688,950**



#### WOODSTOCK CUSD NO. 200 2024-25 BUDGET FUND 30 - DEBT SERVICE FUND

|      |                                                    |                |                |              |                   | CHANGE I  | FROM   |
|------|----------------------------------------------------|----------------|----------------|--------------|-------------------|-----------|--------|
|      |                                                    | 2021-22        | 2022-23        | 2023-24      | 2024-25           | FY24 TO   | FY25   |
|      |                                                    | ACTUAL         | ACTUAL         | ACTUAL       | BUDGET            | \$        | %      |
| REVE | NUES:                                              |                |                |              |