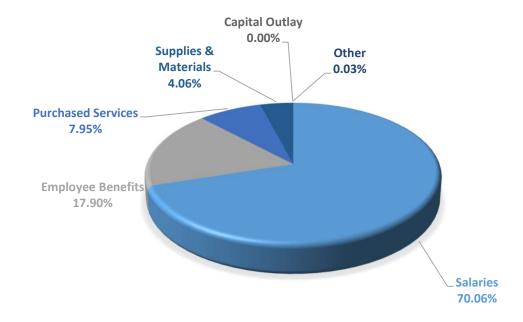

#### MAJOR BUDGET EXPENDITURE CATEGORIES

<u>The Illinois Program Accounting Manual for Local Education Agencies</u>, as issued by the Illinois State Board of Education, which governs the accounting and budgeting system for the district, categorizes expenditures into eight types or objects of expenditures. The broad object categories are:

- salaries
- employee benefits (insurance and pension)
- purchased services
- supplies, materials, and textbooks
- capital outlay equipment
- other objects, dues, fees
- transfers
- tuition (mostly special education)