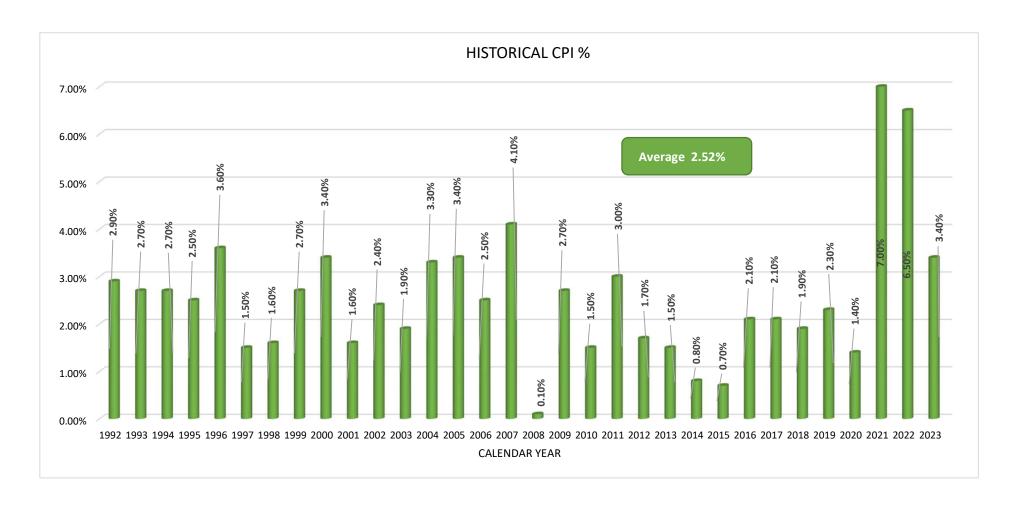

| 6.0030                                | 5.7957                                | 5.7143                                | 5.5493                                | 5.3726                                | 5.0313                                | -26.2%                             |  |
| Tax Rate: Debt Service<br>Tax Rate: Total                                          | 1.353<br>8.1738                       | 1.1686<br>7.6125                      | 1.0400<br>7.0553                      | 0.7116<br>6.7146                      | 0.8161<br>6.6119                      | 0.7761<br>6.4905                      | 0.8016<br>6.3509                      | 0.7423<br>6.1149                      | 0.6622<br>5.6935                      | 51.1%<br>-30.3%<br>= -32.6%        |  |