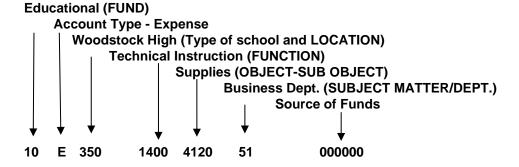

#### THE COMPONENTS OF AN ACCOUNT NUMBER

To better understand the reports in this document, one should understand the account number structure used by Illinois school districts. Following is information which explains the various components of an expenditure account number using the following account number as an example:

#### 10 E 350 1400 4120 51 000000

10 = <u>Fund</u>, in the illustration the educational fund. The greatest variety and the largest volume of transactions are charged to the educational fund. Partly because education is the main mission of the district and partly because the educational fund covers transactions that are not specifically covered in another fund per the directives of the <u>Illinois Program Accounting Manual for Local Education Agencies</u>.

E = Type of account. In general, there are five different types of accounts, and they are identified in our chart of accounts as follows:

A for Asset E for Expense L for Liability Q for Equity

R for Revenue

350 = <u>Level and Location</u>. The first digit indicates the type of school level. Levels are defined as follows:

1 = Elementary school

2 = Middle school

3 = High school

<u>Location</u> or responsibility code which can be either a building or office code number. This component of the account number is used to facilitate report preparation and distribution of accounts to different people. The code 50 used in the illustration is for Woodstock High School. Location codes used in the Woodstock School District are indicated below:

10 for Verda Dierzen Early Learning Center25 for Prairiewood Elementary20 for Clay Elementary26 for Olson Elementary21 for Dean Elementary40 for Northwood Middle22 for Mary Endres Elementary School42 for Creekside Middle23 for Greenwood Elementary50 for Woodstock High24 for Westwood Elementary51 For Woodstock North High

The district also uses the location code to distinguish accounts for an administrative services department providing districtwide services.

1400 = Function means the action or purpose for which a person or thing is used or exists. Function includes the activities or actions which are performed to accomplish the objectives of the school district. The activities of a school district are broadly divided into six areas or functions as indicated below:

Instruction = 1000 codes Support services = 2000 codes Community services = 3000 codes Nonprogrammed charges = 4000 codes Debt services = 5000 codes Provisions for contingencies = 6000 codes

The function code can be subdivided into numerous additional function codes under the broad division to better account and report for various kinds of expenditures. The 1400 in the illustration means technical instructional programs. Contained elsewhere in this document is a summary of the function codes and their descriptions and budgets.

4120 = Object-Sub Object means the service or commodity obtained as the result of a specific expenditure. There are eight object categories, each of which can be further subdivided into sub objects. The broad object definitions are:

1000's for salaries 2000's for employee benefits 3000's for purchased services 4000's for supplies, materials, and textbooks 5000's for capital outlay 6000's for other objects, dues, and fees 7000's for transfers 8000's for tuition

The 4120 used in the illustration means it is instructional supplies account and the 0 sub-object indicates general supplies.

51 = <u>Subject matter/Dept.</u> area is a group of closely related subjects. These codes permit the accumulation of costs associated with a particular subject when the district so desires. This component has more applicability to middle and senior high schools. Examples would be 63 for driver education, 56 for industrial arts, 57 for mathematics etc.

Code 51 in the illustration is for business.

000000 = Source of funds. This is typically used to identify grant related expenditures including the year of the grant. In this case, the account is not grant related and therefore the last 6 digits are all zeros.

#### THUS: Account number 10 E 350 1400 4120 51 000000 could be described as follows: