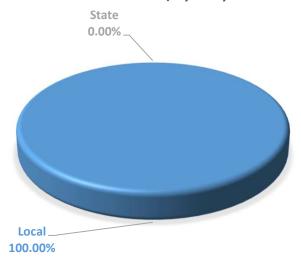

|        |
| LIDING I OND BALANCE                        | J-10,00Z  | 127,220    | 010,991   | 027,093   |           |        |
| LESS EARLY TAXES                            | (356,350) | (368,918)  | (515,139) | (515,139) |           |        |
| LESS EARLT TAXES                            | (330,330) | (300,910)  | (313,139) | (313,139) |           |        |
| ADJUSTED ENDING FUND BAL                    | 589,482   | 355,310    | 158,858   | 112,756   | 10.8%     |        |
| ADJUSTED ENDING FUND BAL                    | 309,402   | 333,310    | 150,050   | 112,730   | 10.0%     |        |
|                                             |           |            |           |           |           |        |

### HEALTH/LIFE SAFETY FUND 2024-25 BUDGET

**TOTAL REVENUE \$1,010,000** 



### **TOTAL EXPENDITURES \$1,540,011**



#### WOODSTOCK CUSD NO. 200 2024-25 BUDGET FUND 90 - HEALTH/LIFE SAFETY FUND

|                               |                   |                   |                   |                   | CHANG    | E FROM      |
|-------------------------------|-------------------|-------------------|-------------------|-------------------|----------|-------------|
|                               | 2021-22<br>ACTUAL | 2022-23<br>ACTUAL | 2023-24<br>ACTUAL | 2024-25<br>BUDGET | FY23 1   | O FY24<br>% |
| REVENUES:                     |                   |                   |                   |                   |          |             |
| Local:                        |                   |                   |                   |                   |