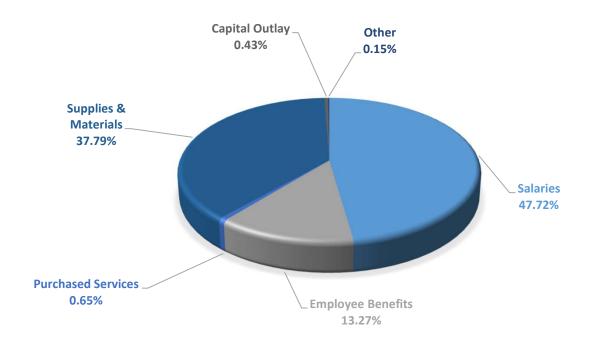

#### MAJOR BUDGET EXPENDITURE CATEGORIES

<u>The Illinois Program Accounting Manual for Local Education Agencies</u>, as issued by the Illinois State Board of Education, which governs the accounting and budgeting system for the district, categorizes expenditures into eight types or objects of expenditures. The broad object categories are:

- salaries
- employee benefits (insurance and pension)
- purchased services
- supplies, materials, and textbooks
- capital outlay equipment
- other objects, dues, fees
- transfers
- tuition (mostly special education)