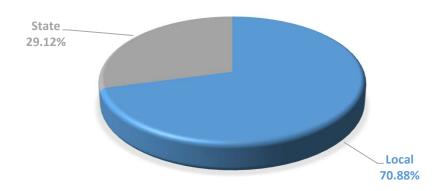

The Illinois legislature is charged with determining educational funding levels for the next school year in May or June of each year. General state aid (GSA) is the largest single source of state revenues for most school districts. For the 2017-18 school year the State legislature approved a new funding formula called the Evidence Based Model (EBM) to replace an outdated GSA formula. The EBM formula treats each school district individually, with an Adequacy Target based on the needs of its student body. The new formula calculates how adequately each district is funded from local and state revenues to educate the district's specific student population for regular education, special education, poverty, and English language learners. The greater the student need, the more funding a district will receive.

The EBM formula now includes several of the special education categorical reimbursements and the Transitional Bilingual Education grant. In total District 200 received over \$26 million dollars in GSA last school year. This amount now serves as the basis for the 2024-25 school year GSA. Other state sources of revenues are not known for certain until after August since these revenues are based upon claims submitted to the state that are not finalized for several months. Consequently, some of the state revenues included in this tentative budget are still estimates that may change as the date for the final budget preparation draws nearer or funding legislation is finalized.