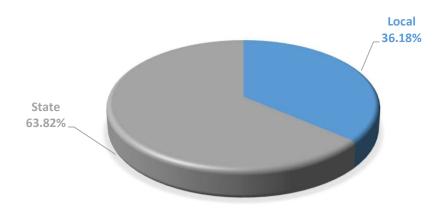

| (4,233,769)    | (4,216,585)    | (4,121,187)  | (4,121,187)       |           |        |
|      |                                                    | (1,200,100)    | ( ,,_ , 0,000) | (1,121,101)  | ( ., . = 1, 101 ) |           |        |
|      | ADJUSTED ENDING FUND BAL                           | 235,134        | 570,558        | 684,885      | 787,878           | 5.3%      |        |
|      |                                                    | 200,101        | 3. 0,000       | 001,000      | 101,010           | 0.0.0     |        |
|      |                                                    |                |                |              |                   |           |        |

# TRANSPORTATION FUND 2024-25 BUDGET

### **TOTAL REVENUE \$5,641,917**



### **TOTAL EXPENDITURES \$6,939,562**



#### WOODSTOCK CUSD NO. 200 2024-25 BUDGET FUND 40 - TRANSPORTATION FUND

|       |                     |                                        |           |                  |           |             | CHANGE I     | ROM    |
|-------|---------------------|----------------------------------------|-----------|------------------|-----------|-------------|--------------|--------|
|       |                     |                                        | 2021-22   | 2022-23          | 2023-24   | 2024-25     | FY24 TO      |        |
|       |                     |                                        | ACTUAL    | ACTUAL           | ACTUAL    | BUDGET      | \$           | %      |
| REVE  | NUES:               | Ī